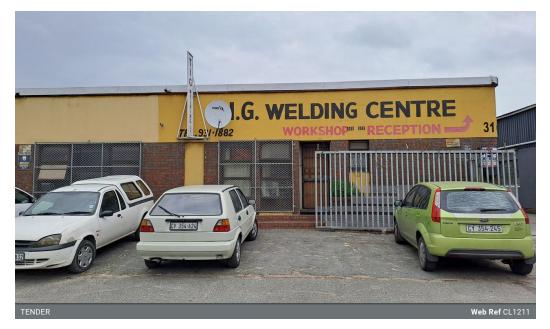

## **TENDER**

Investment Property for sale in Beaconvale

The premises consists of 2 erven of approximately 2000m2, contains 2 workshops with ample yard space, has a front house that can be converted into office space and be rented, also has 3 flats that can be rented, 7 single garages that can be used for storage