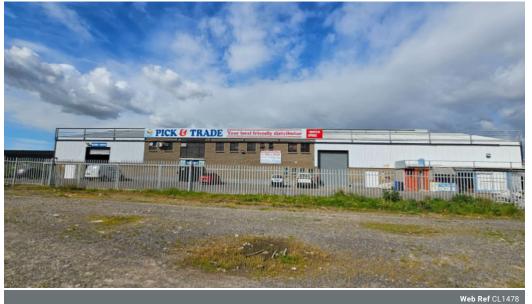

## Industrial Property to Rent in Epping Industrial

Spacious Warehouse to let in Epping Industrial

Facing Bofors Circle, This property has great visibility in the Epping Industrial area.

- General Business 1 Zoning
- Ample parking
- 3 Phase power
- Open floor space with good height