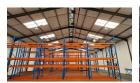

## Industrial Property to Rent in Epping Industrial

Spacious Warehouse to let in Epping Industrial

Facing Bofors Circle, This property has great visibility in the Epping Industrial area.

- General Business 1 Zoning
- Ample parking
- 3 Phase power
- Open floor space with good height

- Roller shutter doors