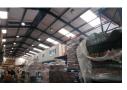

## Industrial Property to Rent in Epping Industrial

Spacious Warehouse to let in Epping Industrial

Facing Bofors Circle, This property has great visibility in the Epping Industrial area.

- General Business 1 Zoning
- Ample parking
- 3 Phase power
- Open floor space with good height

- Roller shutter doors

## Features

Zoning Mixed Use

**Sizes** Floor Size

3,236m²