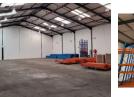

## Industrial Property to Rent in Epping Industrial

Spacious Warehouse to let in Epping Industrial

Facing Bofors Circle, This property has great visibility in the Epping Industrial area.

- General Business 1 Zoning
- Ample parking
- 3 Phase power
- Open floor space with good height

- Roller shutter doors