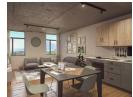

## Kings Blockhouse

Welcome to the deluxe Kings Blockhouse, a trendy eco-friendly block with a lift.

Prices are Inclusive of VAT and Bond or Conveyancing Fees. And only a 3% deposit is required.

This expansive unit exudes luxury with state-of-the-art finishes and high-quality appliances. Upon entry, you're met with a contemporary L- shaped kitchen, which has a stone with an Aris edge profile. Fitted with an electrical stove, oven and integrated extractor fan, and additional water point for washing machine or dishwasher.

The modern bedrooms will be finished in Folkstone Grey with a white Masonite backing, completed with ample built-in...

## Features

- ✓ Living/Dining Room:
- ✓ Wooden floors throughout the living/dining area
- Kitchen:
- All units will be fitted with an electrical Ceramic 4 plate hob and under-counter electrical oven
- ✓ Stainless steel sink with basket strainer waste
- Robust aluminium windows fitted with safety glass, featuring aluminium handles and catches
- ✓ TV point in the living area
- All worktops in the kitchen are engineered stone with an aris edge profile, finished in Storm Grey
- ✓ Integrated into the kitchen are an extractor hood and fan
- ✓ Single ...