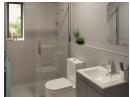

## Kings Blockhouse

Welcome to the deluxe Kings Blockhouse, a trendy eco-friendly block with a lift.

Prices are Inclusive of VAT and Bond or Conveyancing Fees. And only a 3% deposit is required.

This expansive unit exudes luxury with state-of-the-art finishes and high-quality appliances. Upon entry, you're met with a contemporary L- shaped kitchen, which has a stone with an Aris edge profile. Fitted with an electrical stove, oven and integrated extractor fan, and additional water point for washing machine or dishwasher.

## Features

- ✓ Living/Dining Room:
- ✓ Wooden floors throughout the living/dining area
- Kitchen:
- All units will be fitted with an electrical Ceramic 4 plate hob and under-counter electrical oven
- ✓ Stainless steel sink with basket strainer waste
- Robust aluminium windows fitted with safety glass, featuring aluminium handles and catches
- ✓ TV point in the living area
- All worktops in the kitchen are engineered stone with an aris edge profile, finished in Storm Grey
- ✓ Integrated into the kitchen are an extractor hood and fan
- ✓ Single ...