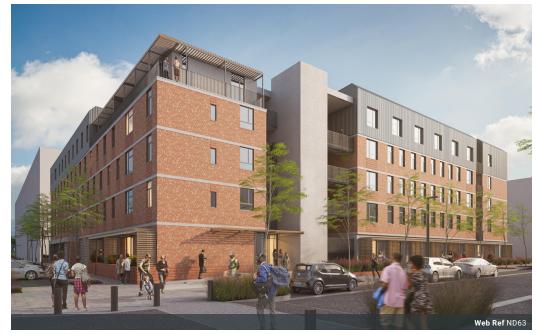

## Kings Blockhouse

Apartments (133) From R1,475,667 Size from 27m² to 57m²

## Kings Blockhouse

Welcome to the deluxe Kings Blockhouse, a trendy eco-friendly block with a lift.

Prices are Inclusive of VAT and Bond or Conveyancing Fees. And only a 3% deposit is required.

This expansive unit exudes luxury with state-of-the-art finishes and high-quality appliances. Upon entry, you're met with a contemporary L- shaped kitchen, which has a stone with an Aris edge profile. Fitted with an electrical stove, oven and integrated extractor fan, and additional water point for washing machine or dishwasher.