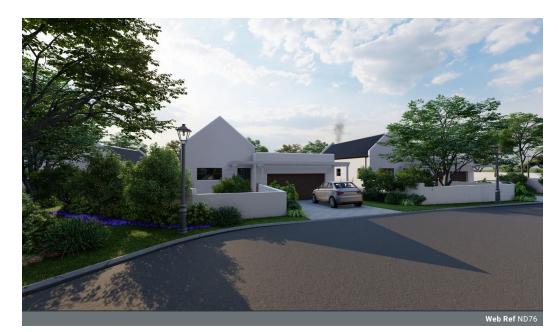

## Houses (16) From R3,504,903 Size from 152m<sup>2</sup> to 216m<sup>2</sup>

Fraaigelegen Estate - Prices FROM R 3 505 000 | Phase one sold out - Secure your home in Phase two

Greeff Christie's - EXCLUSIVE SOLE MANDATE

Development in Vermont, Hermanus - Phone to arrange your viewing

A Whale Coast lifestyle awaits you at the brand new Fraaigelegen development. Located 90 minutes from the Cape Town International Airport. Offering the discerning investor a choice of architecturally designed homes. North facing, these 3-bedroom full title units, featuring vinyl floors/tiles, engineered stone counters in the kitchen, covered patio with built in braai and double automated garages.

## Features

- Luxurious Finishes
- Lush Landscaped Gardens
- Exceptional Capital Growth
- Covered Patios

- ✓ Spectacular Views
- Expert Craftmanship ~
- ✓ Built-in-Braai
- ✓ Vinyl Flooring