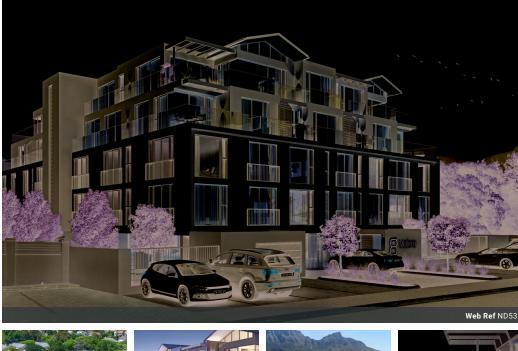

## 8 Molteno

Apartments (28) From R1,565,000 Size from 39m² to 147m²

## Classic Chic in Claremont Upper

In the heart of bustling Claremont Upper, proudly stands 8 Molteno, an excellent lifestyle residential offering. 8 Molteno is being developed by the experienced team at Classico Developments, who have been at the forefront of property developments in the Southern Suburbs for over 24 years. Their forward-thinking approach to architecture has allowed them to re-imagine the boundaries of design to create something truly unique in the form of 8 Molteno.

Marketed by Greeff Christie's International Real Estate, 8 Molteno seeks to leap into the future with advanced design and thought-provoking detail. It's chic modernity is further...