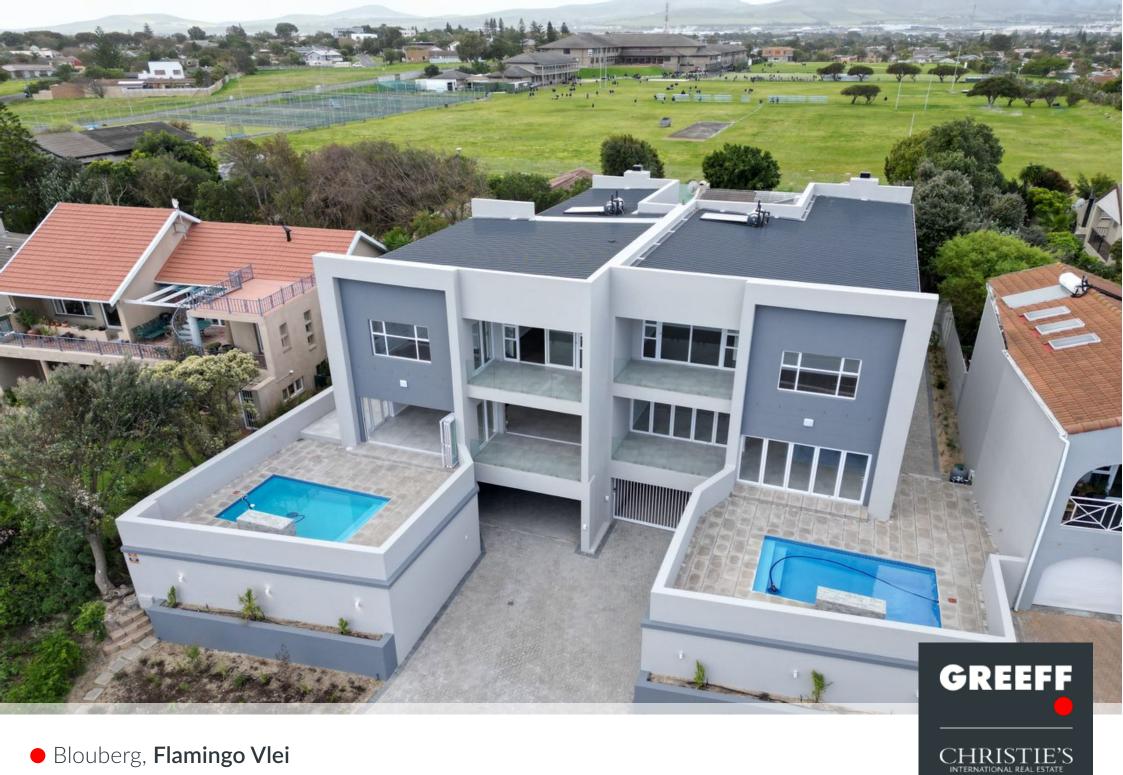

# Luxurious Triple-Story Coastal Home with Breathtaking Views and Modern Amenities

Welcome to this exquisite triple-story home, a perfect blend of modern luxury, security, and breathtaking views. Located in a prime coastal area, this property offers unparalleled comfort and convenience, ideal for family living or entertaining. Upon entering through the automated security gate, you'll find a massive garage with space for multiple vehicles, ensuring both security and ample parking. The grand staircase leads you to the heart of the home on the first floor, where you're greeted by a spacious open-plan living area. The contemporary kitchen boasts a gas hob, central island with built-in cellphone charging, and a separate scullery. Perfect for hosting, the entertainment area features a built-in braai and stacker doors that open up to a beautifully...