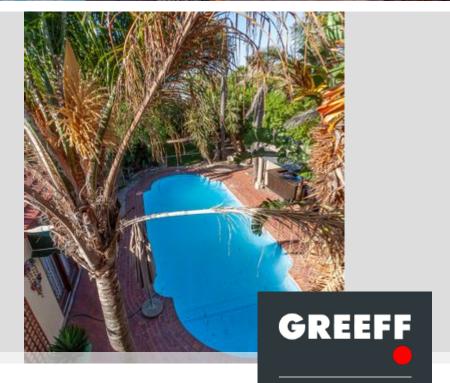

## Completely unique Oasis with Charm and Character

This extraordinary home with Tuscan elements is designed for a bigger family and perfect for entertaining. As you step through the front door, a striking staircase leads to a private mezzanine suite, complete with a balcony overlooking the lush garden and pool. Adjoining this bedroom is a sitting room that would be ideal as a guest suite. The spacious downstairs lounge features a soaring double volume ceiling and the grand fireplace is a main feature for cosy nights in..flowing seamlessly into the outdoors, the living area opens onto a beautifully maunicured and established garden that is completely private from neighbours, sparkling pool including a bar, boma, 2 built in braais. With little quite areas created for tranquility including a koi pond and a "outside...