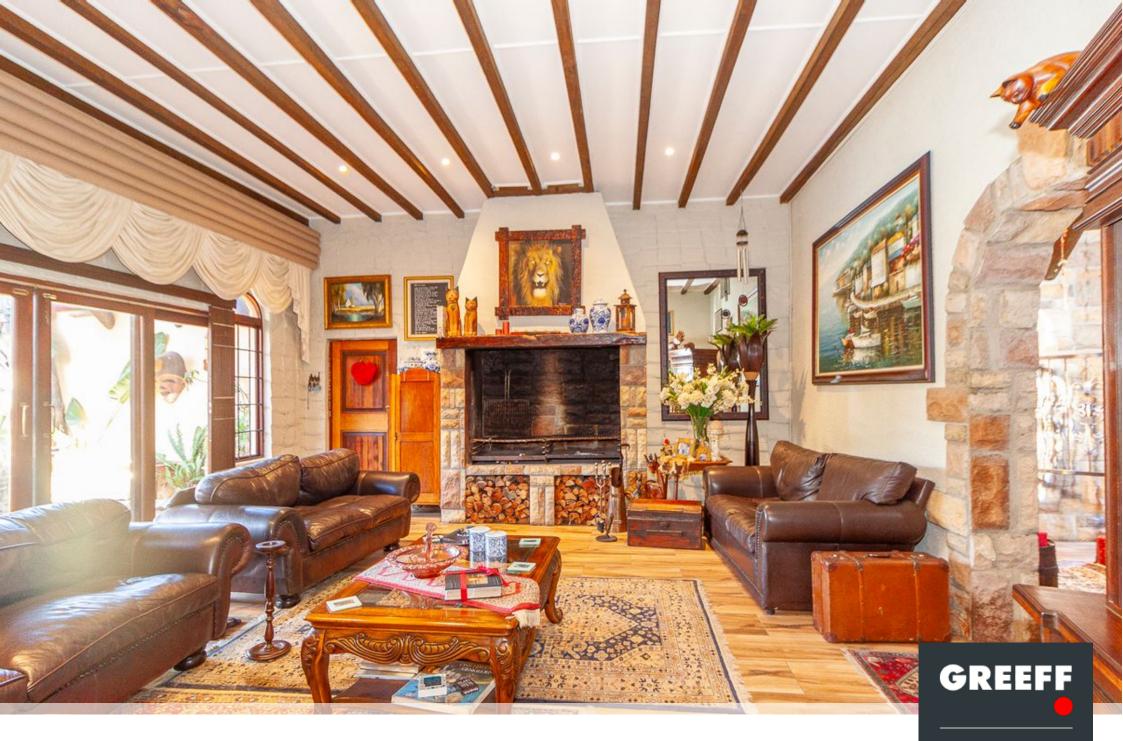

## Completely unique Oasis with Charm and Character

This extraordinary home with Tuscan elements is designed for a bigger family and perfect for entertaining. As you step through the front door, a striking staircase leads to a private mezzanine suite, complete with a balcony overlooking the lush garden and pool. Adjoining this bedroom is a sitting room that would be ideal as a guest suite. The spacious downstairs lounge features a soaring double volume ceiling and the grand fireplace is a main feature for cosy nights in..flowing seamlessly into the outdoors, the living area opens onto a beautifully maunicured and established garden that is completely private from neighbours, sparkling pool including a bar, boma, 2 built in braais. With little quite areas created for tranquility including a koi pond and a "outside...