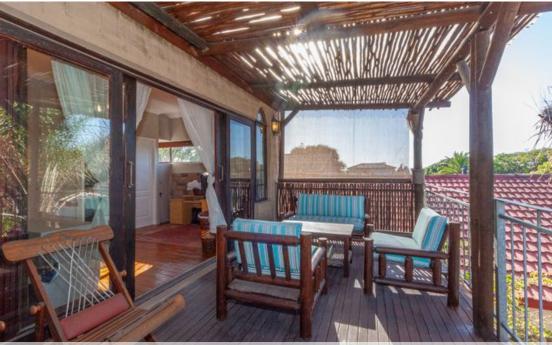

## Completely unique Oasis with Charm and Character

This extraordinary home with Tuscan elements is designed for a bigger family and perfect for entertaining. As you step through the front door, a striking staircase leads to a private mezzanine suite, complete with a balcony overlooking the lush garden and pool. Adjoining this bedroom is a sitting room that would be ideal as a guest suite. The spacious downstairs lounge features a soaring double volume ceiling and the grand fireplace is a main feature for cosy nights in..flowing seamlessly into the outdoors, the living area opens onto a beautifully maunicured and established garden that is completely private from neighbours, sparkling pool including a bar, boma, 2 built in braais. With little quite areas created for tranquility including a koi pond and a "outside...