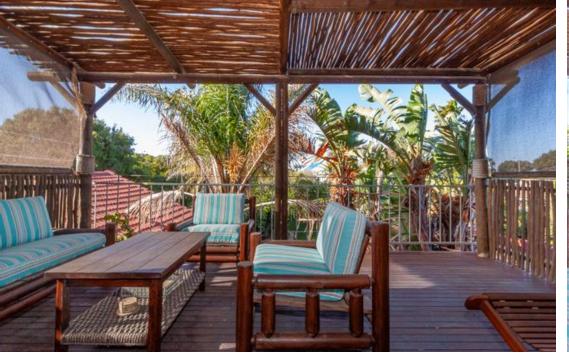

## Completely unique Oasis with Charm and Character

This extraordinary home with Tuscan elements is designed for a bigger family and perfect for entertaining. As you step through the front door, a striking staircase leads to a private mezzanine suite, complete with a balcony overlooking the lush garden and pool. Adjoining this bedroom is a sitting room that would be ideal as a guest suite. The spacious downstairs lounge features a soaring double volume ceiling and the grand fireplace is a main feature for cosy nights in..flowing seamlessly into the outdoors, the living area opens onto a beautifully maunicured and established garden that is completely private from neighbours, sparkling pool including a bar, boma, 2 built in braais. With little quite areas created for tranquility including a koi pond and a "outside...