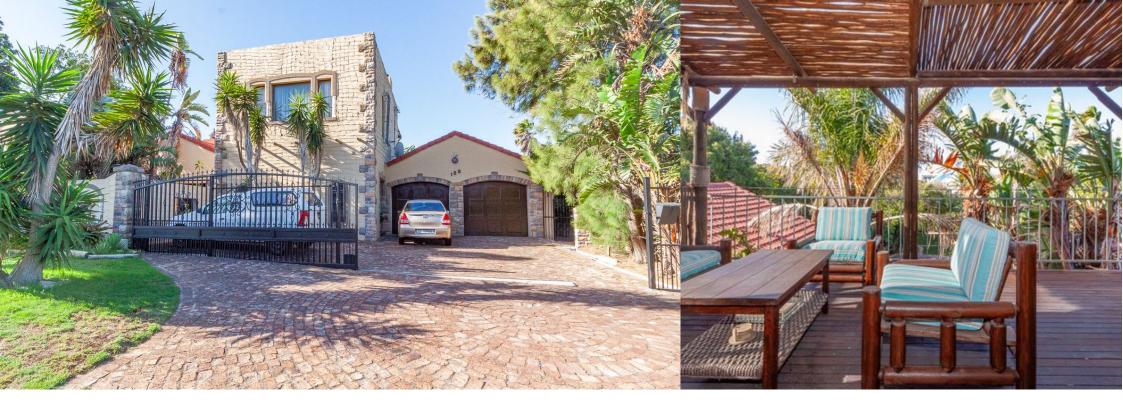

## Completely unique Oasis with Charm and Character

This extraordinary home with Tuscan elements is designed for a bigger family and perfect for entertaining. As you step through the front door, a striking staircase leads to a private mezzanine suite, complete with a balcony overlooking the lush garden and pool. Adjoining this bedroom is a sitting room that would be ideal as a guest suite. The spacious downstairs lounge features a soaring double volume ceiling and the grand fireplace is a main feature for cosy nights in..flowing seamlessly into the outdoors, the living area opens onto a beautifully maunicured and established garden that is completely private from neighbours, sparkling pool including a bar, boma, 2 built in braais. With little quite areas created for tranquility including a koi pond and a "outside...