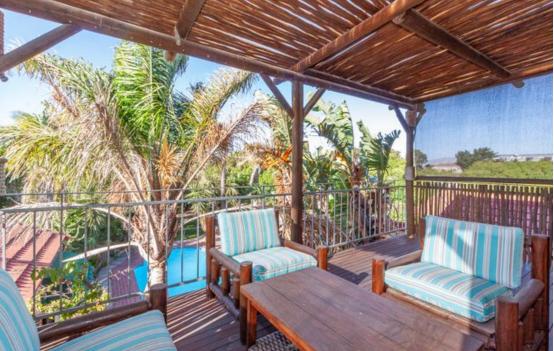

## Completely unique Oasis with Charm and Character

This extraordinary home with Tuscan elements is designed for a bigger family and perfect for entertaining. As you step through the front door, a striking staircase leads to a private mezzanine suite, complete with a balcony overlooking the lush garden and pool. Adjoining this bedroom is a sitting room that would be ideal as a guest suite. The spacious downstairs lounge features a soaring double volume ceiling and the grand fireplace is a main feature for cosy nights in..flowing seamlessly into the outdoors, the living area opens onto a beautifully maunicured and established garden that is completely private from neighbours, sparkling pool including a bar, boma, 2 built in braais. With little quite areas created for tranquility including a koi pond and a "outside...