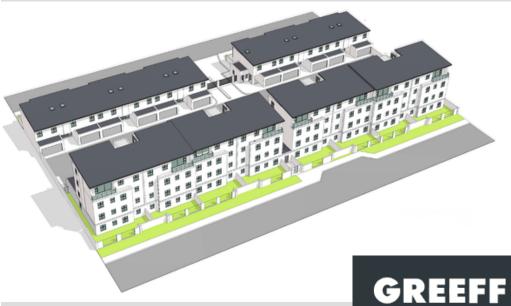

## Exquisite Townhouse Living in Sandown

Discover Centinela, an exquisite residential development offering 43 premium units in the emerging suburb of Sandown. These contemporary luxury living spaces boast meticulous craftsmanship and modern design elements. Each duplex townhouse is priced at R 2 929 500 and features 163 square meters of spacious, open-plan living. Enjoy exquisite porcelain tiles and luxurious laminated flooring in all 3 bedrooms. The kitchens are appointed with quartz countertops and striking feature walls, while the bathrooms and guest toilet are outfitted with premium sanitary ware and contemporary tiling, creating an ambiance of refined elegance and comfort. The gourmet kitchen is a culinary enthusiast's dream, equipped with top-of-the-line appliances, custom cabinetry, and a spacious...