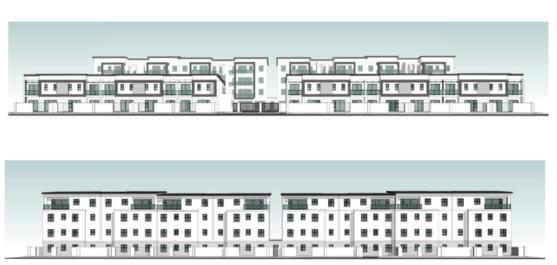

## Exquisite Townhouse Living in Sandown

Discover Centinela, an exquisite residential development offering 43 premium units in the emerging suburb of Sandown. These contemporary luxury living spaces boast meticulous craftsmanship and modern design elements. Each duplex townhouse is priced at R 2 929 500 and features 163 square meters of spacious, open-plan living. Enjoy exquisite porcelain tiles and luxurious laminated flooring in all 3 bedrooms. The kitchens are appointed with quartz countertops and striking feature walls, while the bathrooms and guest toilet are outfitted with premium sanitary ware and contemporary tiling, creating an ambiance of refined elegance and comfort. The gourmet kitchen is a culinary enthusiast's dream, equipped with top-of-the-line appliances, custom cabinetry, and a spacious...