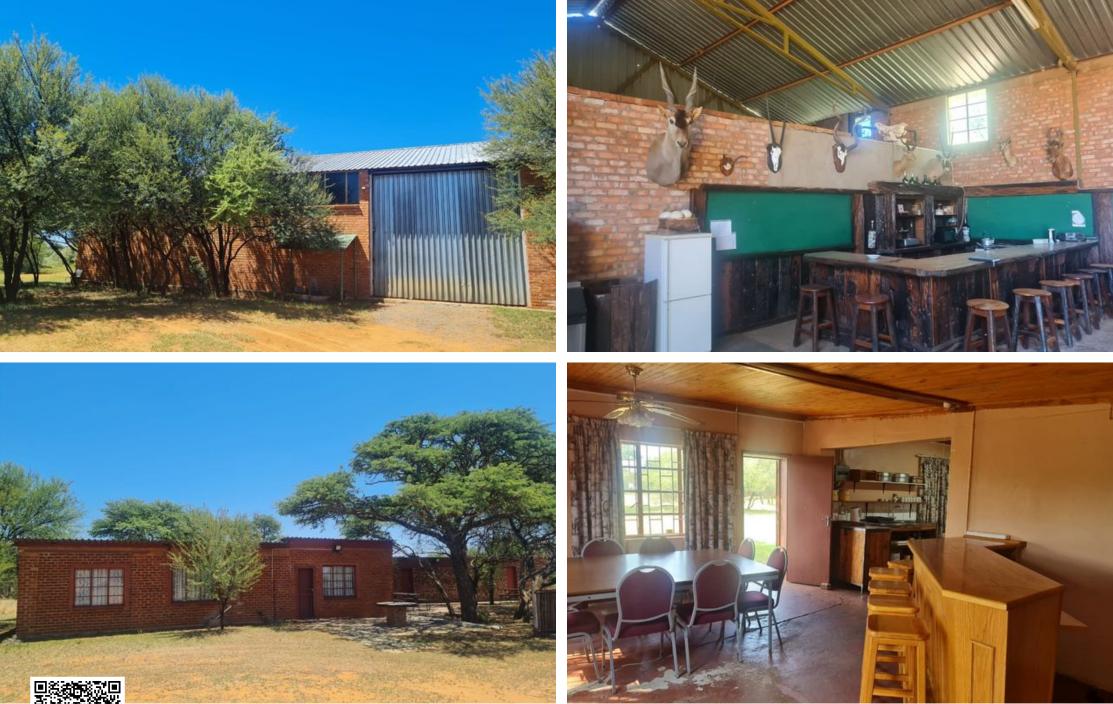

## *Top Game farm for sale as a going concernEmbrace Africa's Wild Soul – A Unique Investment Awaits You*

Top Game Farm for sale as a going concern In the heart of South Africa's captivating landscape, just 30 minutes from Kimberley, lies an extraordinary opportunity: a luxury game farm and ecodevelopment estate like no other. Here, pristine savanna stretches across 2,510 hectares of breathtaking habitat, rich with diverse flora and fauna, home to iconic wildlife such as buffalo, roan antelope, eland, giraffe, kudu, black and blue wildebeest, red hartebeest, impala, zebra, reedbuck, duiker, tsessebe, waterbuck, blesbok, springbok, gemsbok (oryx), ostrich, and warthog. This is not only an oasis of natural beauty but also a chance to sustain and nurture South Africa's wildlife heritage while building a one-of-a-kind investment legacy. Key Highlights: Luxury