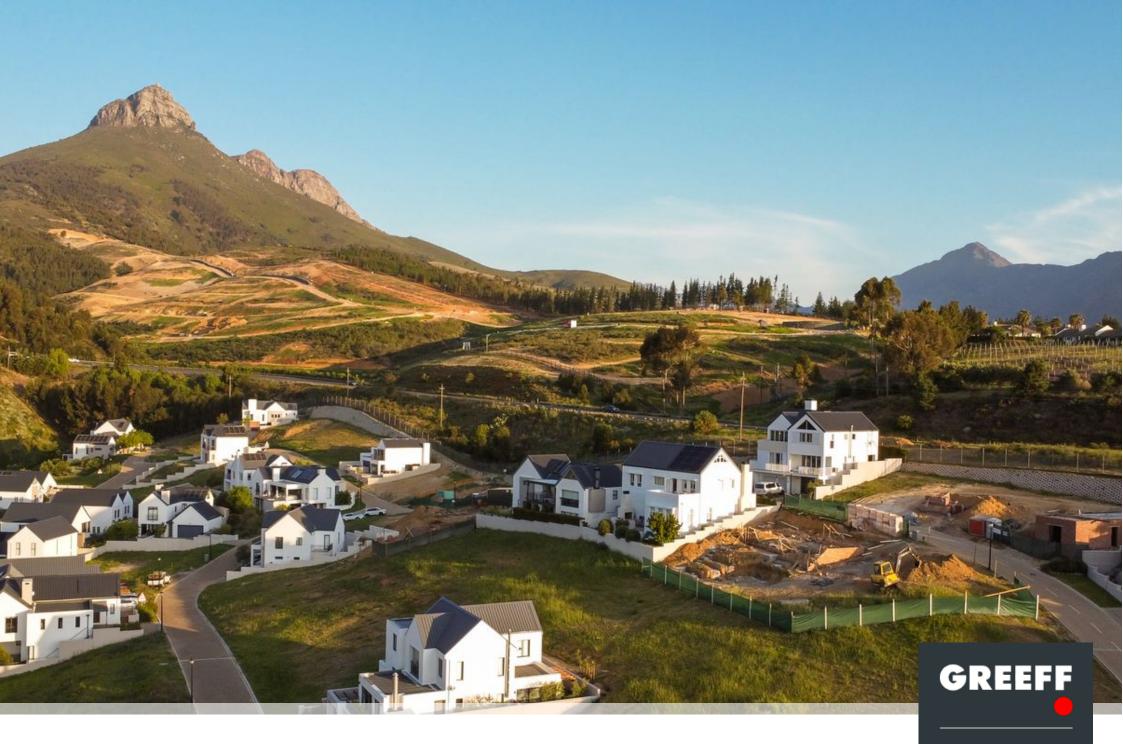

## Breathtaking Plot & Plan in La Roche Estate

Discover your dream home plot in La Roche Estate, Stellenbosch. La Roche is developed on 13.1 hectares, with a low-density of 8 erven per hectare with ample allowance for private space. Architectural guidelines have been carefully developed to control design and building operations and complement the traditional Cape vernacular style typical of the Stellenbosch area. Imagine waking every day to breathtaking mountain views, nestled in the heart of one of South Africa's most coveted wine regions. This remarkable vacant land in La Roche, offers you the unique opportunity to take advantage of a ready to build Plot and Plan in a secure and upscale security estate. Key Features: • Turn key home - move in and enjoy your home from day one. • Architect designed - a space that...