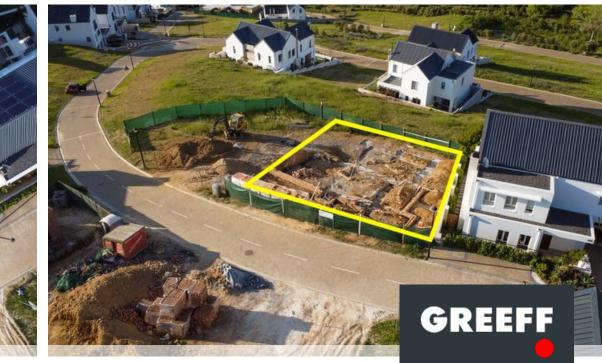

## Breathtaking Plot & Plan in La Roche Estate

Discover your dream home plot in La Roche Estate, Stellenbosch. La Roche is developed on 13.1 hectares, with a low-density of 8 erven per hectare with ample allowance for private space. Architectural guidelines have been carefully developed to control design and building operations and complement the traditional Cape vernacular style typical of the Stellenbosch area. Imagine waking every day to breathtaking mountain views, nestled in the heart of one of South Africa's most coveted wine regions. This remarkable vacant land in La Roche, offers you the unique opportunity to take advantage of a ready to build Plot and Plan in a secure and upscale security estate. Key Features: • Turn key home - move in and enjoy your home from day one. • Architect designed - a space that...