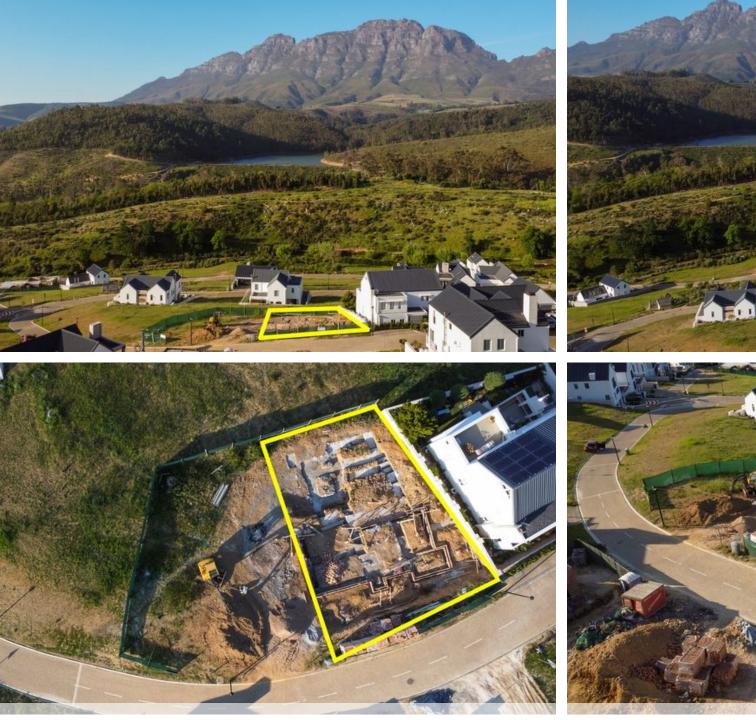

## Breathtaking Plot & Plan in La Roche Estate

Discover your dream home plot in La Roche Estate, Stellenbosch. La Roche is developed on 13.1 hectares, with a low-density of 8 erven per hectare with ample allowance for private space. Architectural guidelines have been carefully developed to control design and building operations and complement the traditional Cape vernacular style typical of the Stellenbosch area. Imagine waking every day to breathtaking mountain views, nestled in the heart of one of South Africa's most coveted wine regions. This remarkable vacant land in La Roche, offers you the unique opportunity to take advantage of a ready to build Plot and Plan in a secure and upscale security estate. Key Features: • Turn key home - move in and enjoy your home from day one. • Architect designed - a space that...