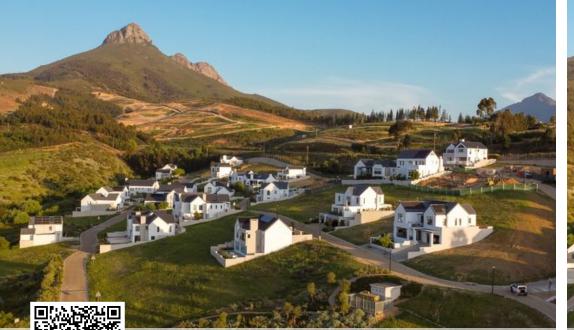

## Breathtaking Plot & Plan in La Roche Estate

Discover your dream home plot in La Roche Estate, Stellenbosch. La Roche is developed on 13.1 hectares, with a low-density of 8 erven per hectare with ample allowance for private space. Architectural guidelines have been carefully developed to control design and building operations and complement the traditional Cape vernacular style typical of the Stellenbosch area. Imagine waking every day to breathtaking mountain views, nestled in the heart of one of South Africa's most coveted wine regions. This remarkable vacant land in La Roche, offers you the unique opportunity to take advantage of a ready to build Plot and Plan in a secure and upscale security estate. Key Features: • Turn key home - move in and enjoy your home from day one. • Architect designed - a space that...