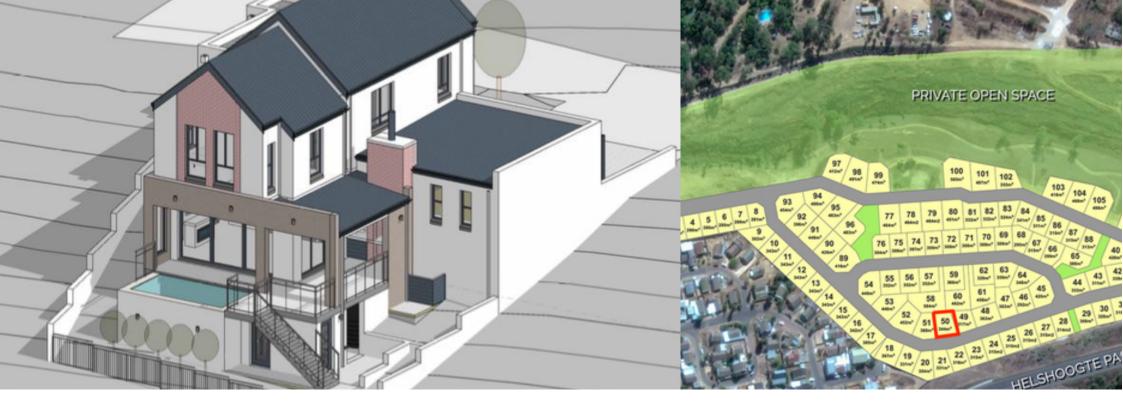

## Breathtaking Plot & Plan in La Roche Estate

Discover your dream home plot in La Roche Estate, Stellenbosch. La Roche is developed on 13.1 hectares, with a low-density of 8 erven per hectare with ample allowance for private space. Architectural guidelines have been carefully developed to control design and building operations and complement the traditional Cape vernacular style typical of the Stellenbosch area. Imagine waking every day to breathtaking mountain views, nestled in the heart of one of South Africa's most coveted wine regions. This remarkable vacant land in La Roche, offers you the unique opportunity to take advantage of a ready to build Plot and Plan in a secure and upscale security estate. Key Features: • Turn key home - move in and enjoy your home from day one. • Architect designed - a space that...

## **Features**

| Interior                                              |                    | Exterior                  |          | Sizes                   |                |
|-------------------------------------------------------|--------------------|---------------------------|----------|-------------------------|----------------|
| Bedrooms<br>Bathrooms<br>Recep. Rooms<br>Dining Rooms | 3<br>2.5<br>2<br>1 | Carports/Parkings<br>Pool | 4<br>Yes | Floor Size<br>Land Size | 263m²<br>344m² |