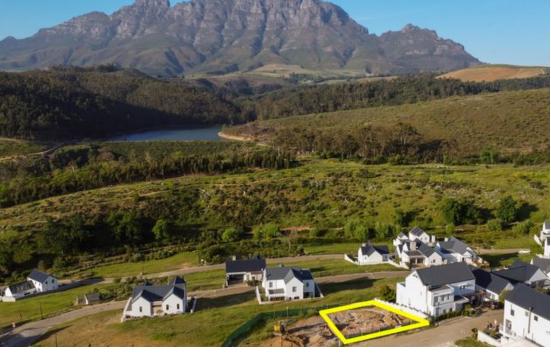

## Breathtaking Plot & Plan in La Roche Estate

Discover your dream home plot in La Roche Estate, Stellenbosch. La Roche is developed on 13.1 hectares, with a low-density of 8 erven per hectare with ample allowance for private space. Architectural guidelines have been carefully developed to control design and building operations and complement the traditional Cape vernacular style typical of the Stellenbosch area. Imagine waking every day to breathtaking mountain views, nestled in the heart of one of South Africa's most coveted wine regions. This remarkable vacant land in La Roche, offers you the unique opportunity to take advantage of a ready to build Plot and Plan in a secure and upscale security estate. Key Features: • Turn key home - move in and enjoy your home from day one. • Architect designed - a space that...