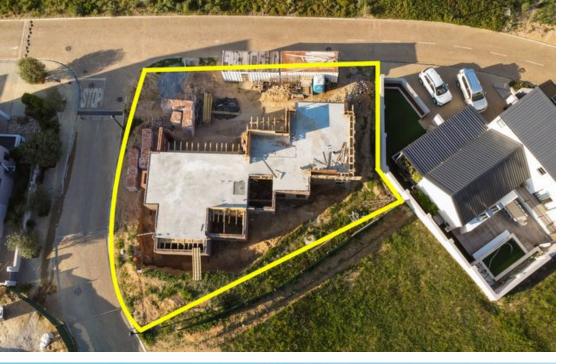

## Breathtaking Plot & Plan in La Roche Estate.

Discover your dream home plot in La Roche Estate, Stellenbosch. La Roche is developed on 13.1 hectares, with a low-density of 8 erven per hectare with ample allowance for private space. Architectural guidelines have been carefully developed to control design and building operations and complement the traditional Cape vernacular style typical of the Stellenbosch area. Imagine waking every day to breathtaking mountain views, nestled in the heart of one of South Africa's most coveted wine regions. This remarkable vacant land in La Roche, offers you the unique opportunity to take advantage of a ready to build Plot and Plan in a secure and upscale security estate. Key Features: • Turn key home - move in and enjoy your home from day one. • Architect designed - a space that...

## **Features**

| Interior                                              |                  | Exterior                  |          | Sizes                   |                |
|-------------------------------------------------------|------------------|---------------------------|----------|-------------------------|----------------|
| Bedrooms<br>Bathrooms<br>Recep. Rooms<br>Dining Rooms | 4<br>3<br>2<br>1 | Carports/Parkings<br>Pool | 4<br>Yes | Floor Size<br>Land Size | 292m²<br>455m² |