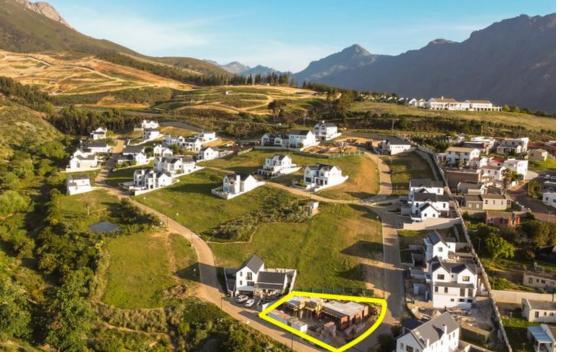

## Breathtaking Plot & Plan in La Roche Estate.

Discover your dream home plot in La Roche Estate, Stellenbosch. La Roche is developed on 13.1 hectares, with a low-density of 8 erven per hectare with ample allowance for private space. Architectural guidelines have been carefully developed to control design and building operations and complement the traditional Cape vernacular style typical of the Stellenbosch area. Imagine waking every day to breathtaking mountain views, nestled in the heart of one of South Africa's most coveted wine regions. This remarkable vacant land in La Roche, offers you the unique opportunity to take advantage of a ready to build Plot and Plan in a secure and upscale security estate. Key Features: • Turn key home - move in and enjoy your home from day one. • Architect designed - a space that...