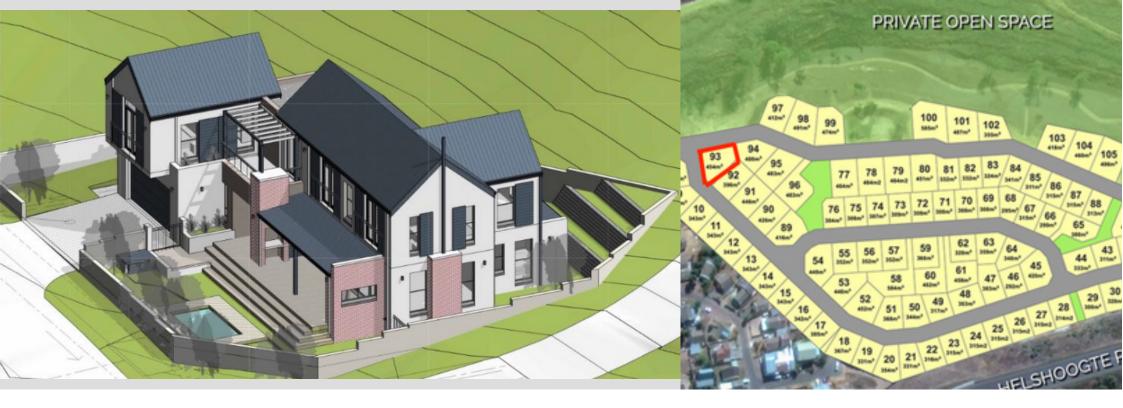

## Breathtaking Plot & Plan in La Roche Estate.

Discover your dream home plot in La Roche Estate, Stellenbosch. La Roche is developed on 13.1 hectares, with a low-density of 8 erven per hectare with ample allowance for private space. Architectural guidelines have been carefully developed to control design and building operations and complement the traditional Cape vernacular style typical of the Stellenbosch area. Imagine waking every day to breathtaking mountain views, nestled in the heart of one of South Africa's most coveted wine regions. This remarkable vacant land in La Roche, offers you the unique opportunity to take advantage of a ready to build Plot and Plan in a secure and upscale security estate. Key Features: • Turn key home - move in and enjoy your home from day one. • Architect designed - a space that...