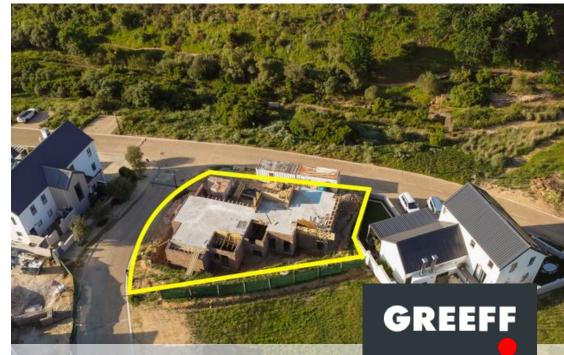

## Breathtaking Plot & Plan in La Roche Estate.

Discover your dream home plot in La Roche Estate, Stellenbosch. La Roche is developed on 13.1 hectares, with a low-density of 8 erven per hectare with ample allowance for private space. Architectural guidelines have been carefully developed to control design and building operations and complement the traditional Cape vernacular style typical of the Stellenbosch area. Imagine waking every day to breathtaking mountain views, nestled in the heart of one of South Africa's most coveted wine regions. This remarkable vacant land in La Roche, offers you the unique opportunity to take advantage of a ready to build Plot and Plan in a secure and upscale security estate. Key Features: • Turn key home - move in and enjoy your home from day one. • Architect designed - a space that...

## **Features**

| Interior                                              |                  | Exterior                  |          | Sizes                   |                |
|-------------------------------------------------------|------------------|---------------------------|----------|-------------------------|----------------|
| Bedrooms<br>Bathrooms<br>Recep. Rooms<br>Dining Rooms | 4<br>3<br>2<br>1 | Carports/Parkings<br>Pool | 4<br>Yes | Floor Size<br>Land Size | 292m²<br>455m² |