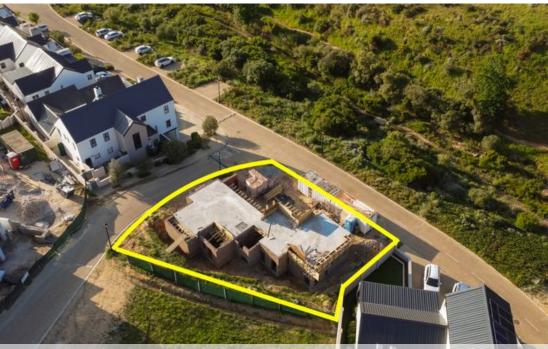

## Breathtaking Plot & Plan in La Roche Estate.

Discover your dream home plot in La Roche Estate, Stellenbosch. La Roche is developed on 13.1 hectares, with a low-density of 8 erven per hectare with ample allowance for private space. Architectural guidelines have been carefully developed to control design and building operations and complement the traditional Cape vernacular style typical of the Stellenbosch area. Imagine waking every day to breathtaking mountain views, nestled in the heart of one of South Africa's most coveted wine regions. This remarkable vacant land in La Roche, offers you the unique opportunity to take advantage of a ready to build Plot and Plan in a secure and upscale security estate. Key Features: • Turn key home - move in and enjoy your home from day one. • Architect designed - a space that...

## **Features**

| Interior                                              |                  | Exterior                  |          | Sizes                   |                |
|-------------------------------------------------------|------------------|---------------------------|----------|-------------------------|----------------|
| Bedrooms<br>Bathrooms<br>Recep. Rooms<br>Dining Rooms | 4<br>3<br>2<br>1 | Carports/Parkings<br>Pool | 4<br>Yes | Floor Size<br>Land Size | 292m²<br>455m² |