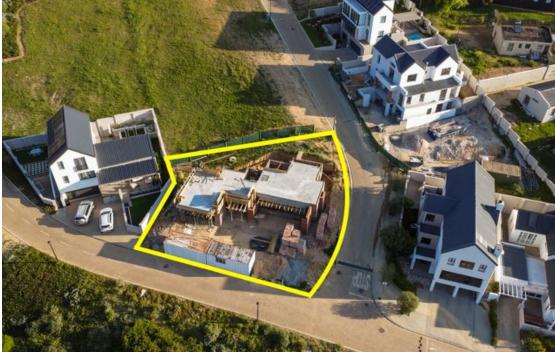

## Breathtaking Plot & Plan in La Roche Estate.

Discover your dream home plot in La Roche Estate, Stellenbosch. La Roche is developed on 13.1 hectares, with a low-density of 8 erven per hectare with ample allowance for private space. Architectural guidelines have been carefully developed to control design and building operations and complement the traditional Cape vernacular style typical of the Stellenbosch area. Imagine waking every day to breathtaking mountain views, nestled in the heart of one of South Africa's most coveted wine regions. This remarkable vacant land in La Roche, offers you the unique opportunity to take advantage of a ready to build Plot and Plan in a secure and upscale security estate. Key Features: • Turn key home - move in and enjoy your home from day one. • Architect designed - a space that...

## **Features**

| Interior                                              |                  | Exterior                  |          | Sizes                   |                |
|-------------------------------------------------------|------------------|---------------------------|----------|-------------------------|----------------|
| Bedrooms<br>Bathrooms<br>Recep. Rooms<br>Dining Rooms | 4<br>3<br>2<br>1 | Carports/Parkings<br>Pool | 4<br>Yes | Floor Size<br>Land Size | 292m²<br>455m² |