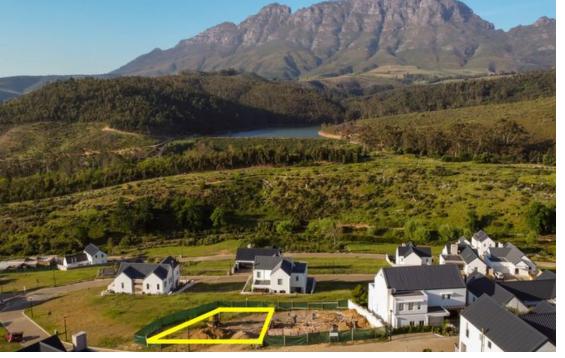

## Breathtaking Plot & Plan in La Roche Estate

Discover your dream home plot in La Roche Estate, Stellenbosch. La Roche is developed on 13.1 hectares, with a low-density of 8 erven per hectare with ample allowance for private space. Architectural guidelines have been carefully developed to control design and building operations and complement the traditional Cape vernacular style typical of the Stellenbosch area. Imagine waking every day to breathtaking mountain views, nestled in the heart of one of South Africa's most coveted wine regions. This remarkable vacant land in La Roche, offers you the unique opportunity to take advantage of a ready to build Plot and Plan in a secure and upscale security estate. Key Features: • Turn key home - move in and enjoy your home from day one. • Architect designed - a space that...