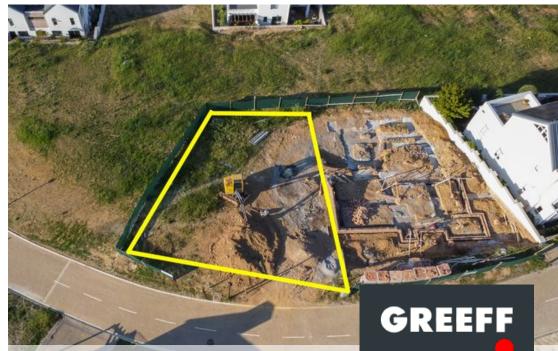

## Breathtaking Plot & Plan in La Roche Estate

Discover your dream home plot in La Roche Estate, Stellenbosch. La Roche is developed on 13.1 hectares, with a low-density of 8 erven per hectare with ample allowance for private space. Architectural guidelines have been carefully developed to control design and building operations and complement the traditional Cape vernacular style typical of the Stellenbosch area. Imagine waking every day to breathtaking mountain views, nestled in the heart of one of South Africa's most coveted wine regions. This remarkable vacant land in La Roche, offers you the unique opportunity to take advantage of a ready to build Plot and Plan in a secure and upscale security estate. Key Features: • Turn key home - move in and enjoy your home from day one. • Architect designed - a space that...