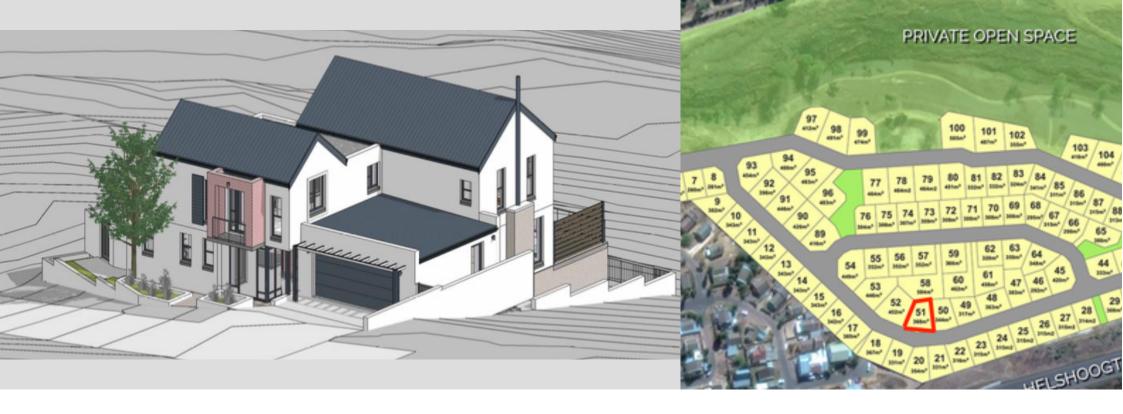

## Breathtaking Plot & Plan in La Roche Estate

Discover your dream home plot in La Roche Estate, Stellenbosch. La Roche is developed on 13.1 hectares, with a low-density of 8 erven per hectare with ample allowance for private space. Architectural guidelines have been carefully developed to control design and building operations and complement the traditional Cape vernacular style typical of the Stellenbosch area. Imagine waking every day to breathtaking mountain views, nestled in the heart of one of South Africa's most coveted wine regions. This remarkable vacant land in La Roche, offers you the unique opportunity to take advantage of a ready to build Plot and Plan in a secure and upscale security estate. Key Features: • Turn key home - move in and enjoy your home from day one. • Architect designed - a space that...