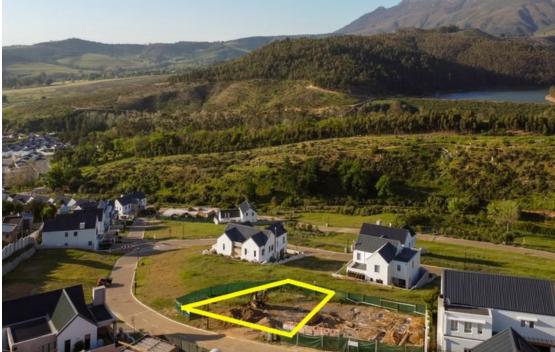

## Breathtaking Plot & Plan in La Roche Estate

Discover your dream home plot in La Roche Estate, Stellenbosch. La Roche is developed on 13.1 hectares, with a low-density of 8 erven per hectare with ample allowance for private space. Architectural guidelines have been carefully developed to control design and building operations and complement the traditional Cape vernacular style typical of the Stellenbosch area. Imagine waking every day to breathtaking mountain views, nestled in the heart of one of South Africa's most coveted wine regions. This remarkable vacant land in La Roche, offers you the unique opportunity to take advantage of a ready to build Plot and Plan in a secure and upscale security estate. Key Features: • Turn key home - move in and enjoy your home from day one. • Architect designed - a space that...