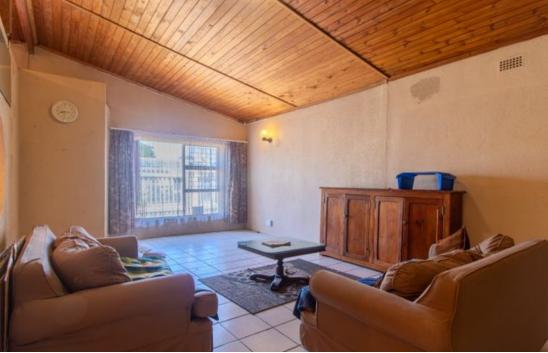

## Spacious home with a GRANNY FLAT. Income generating

Spacious home with a GRANNY FLAT in Protea Heights, Brackenfell. Here's a brief summary of the key features: Location: The property is conveniently located near public transport. Plot: It sits on a spacious corner plot with an extra side entrance, providing access to both the main house and the bachelor granny flat. Main House: 4 large bedrooms. 2 tiled bathrooms. A large old-style kitchen featuring a huge fireplace and Dover stove. 2 spacious living areas. An additional enclosed storeroom located between the garage and house. Granny Flat: The flat includes a single room and a bathroom with a shower, toilet, and basin. Garage & Extras: A large double garage & secured, gated parking Condition: The property requires maintenance, making it ideal for a handyman who...