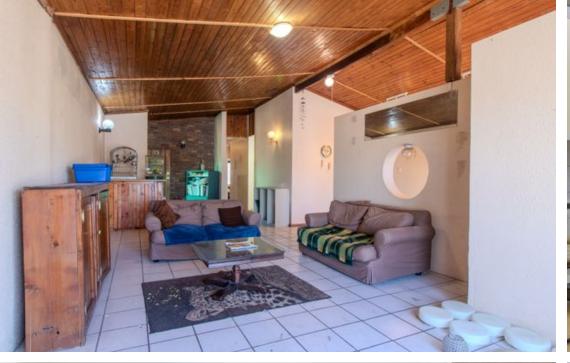

## Spacious home with a GRANNY FLAT. Income generating

Spacious home with a GRANNY FLAT in Protea Heights, Brackenfell. Here's a brief summary of the key features: Location: The property is conveniently located near public transport. Plot: It sits on a spacious corner plot with an extra side entrance, providing access to both the main house and the bachelor granny flat. Main House: 4 large bedrooms. 2 tiled bathrooms. A large old-style kitchen featuring a huge fireplace and Dover stove. 2 spacious living areas. An additional enclosed storeroom located between the garage and house. Granny Flat: The flat includes a single room and a bathroom with a shower, toilet, and basin. Garage & Extras: A large double garage & secured, gated parking Condition: The property requires maintenance, making it ideal for a handyman who...