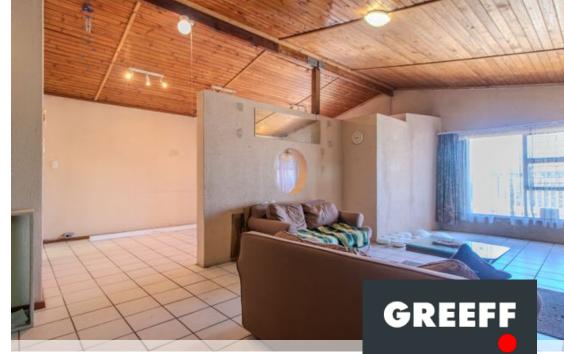

## Spacious home with a GRANNY FLAT. Income generating

Spacious home with a GRANNY FLAT in Protea Heights, Brackenfell. Here's a brief summary of the key features: Location: The property is conveniently located near public transport. Plot: It sits on a spacious corner plot with an extra side entrance, providing access to both the main house and the bachelor granny flat. Main House: 4 large bedrooms. 2 tiled bathrooms. A large old-style kitchen featuring a huge fireplace and Dover stove. 2 spacious living areas. An additional enclosed storeroom located between the garage and house. Granny Flat: The flat includes a single room and a bathroom with a shower, toilet, and basin. Garage & Extras: A large double garage & secured, gated parking Condition: The property requires maintenance, making it ideal for a handyman who...