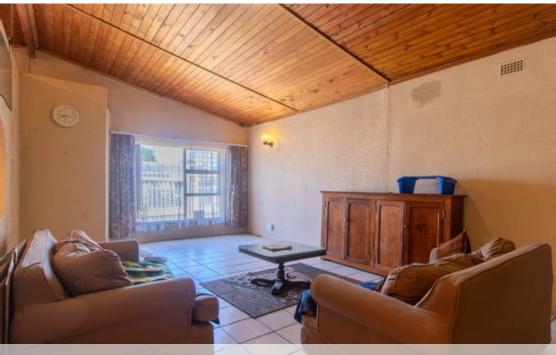

## Spacious home with a GRANNY FLAT. Income generating

Spacious home with a GRANNY FLAT in Protea Heights, Brackenfell. Here's a brief summary of the key features: Location: The property is conveniently located near public transport. Plot: It sits on a spacious corner plot with an extra side entrance, providing access to both the main house and the bachelor granny flat. Main House: 4 large bedrooms. 2 tiled bathrooms. A large old-style kitchen featuring a huge fireplace and Dover stove. 2 spacious living areas. An additional enclosed storeroom located between the garage and house. Granny Flat: The flat includes a single room and a bathroom with a shower, toilet, and basin. Garage & Extras: A large double garage & secured, gated parking Condition: The property requires maintenance, making it ideal for a handyman who...