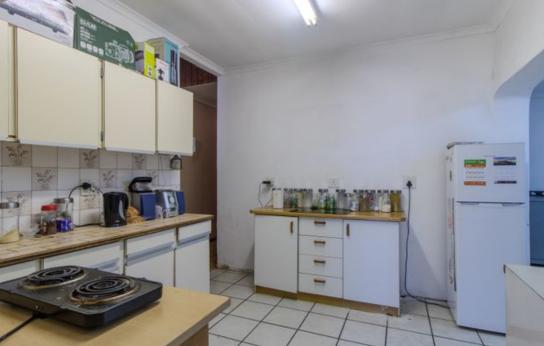

## Spacious home with a GRANNY FLAT. Income generating

Spacious home with a GRANNY FLAT in Protea Heights, Brackenfell. Here's a brief summary of the key features: Location: The property is conveniently located near public transport. Plot: It sits on a spacious corner plot with an extra side entrance, providing access to both the main house and the bachelor granny flat. Main House: 4 large bedrooms. 2 tiled bathrooms. A large old-style kitchen featuring a huge fireplace and Dover stove. 2 spacious living areas. An additional enclosed storeroom located between the garage and house. Granny Flat: The flat includes a single room and a bathroom with a shower, toilet, and basin. Garage & Extras: A large double garage & secured, gated parking Condition: The property requires maintenance, making it ideal for a handyman who...