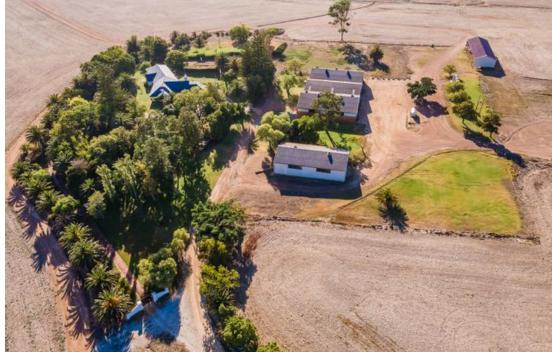

## A Rare Agricultural Gem

Price: R123,000,000 Size: 1,160.27 ha Location: 8 km from Caledon, 35 min from Hermanus Title Deeds: 4 Farms of this caliber and potential are seldom available on the market. Nooitgedacht Farm offers an exceptional 823.6 ha of prime arable grain and grazing land, currently leased until 31 December 2025. Prime Location & Climate Situated just 8 km from Caledon, this farm benefits from excellent weather conditions, a moderate climate, and an average annual rainfall of 532 mm, with even higher levels near the mountain and catchment areas. Water & Electricity Infrastructure Water: - Two Overberg Water Points - Several dams with an interconnected pipeline system - The Klein Steenboks River runs through the property Electricity: - 100 kW Eskom supply for the main...