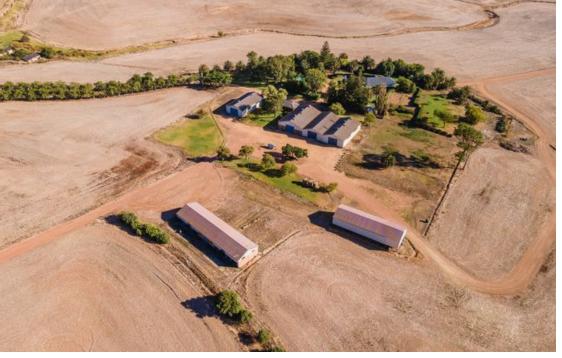

## A Rare Agricultural Gem

Price: R123,000,000 Size: 1,160.27 ha Location: 8 km from Caledon, 35 min from Hermanus Title Deeds: 4 Farms of this caliber and potential are seldom available on the market. Nooitgedacht Farm offers an exceptional 823.6 ha of prime arable grain and grazing land, currently leased until 31 December 2025. Prime Location & Climate Situated just 8 km from Caledon, this farm benefits from excellent weather conditions, a moderate climate, and an average annual rainfall of 532 mm, with even higher levels near the mountain and catchment areas. Water & Electricity Infrastructure Water: - Two Overberg Water Points - Several dams with an interconnected pipeline system - The Klein Steenboks River runs through the property Electricity: - 100 kW Eskom supply for the main...