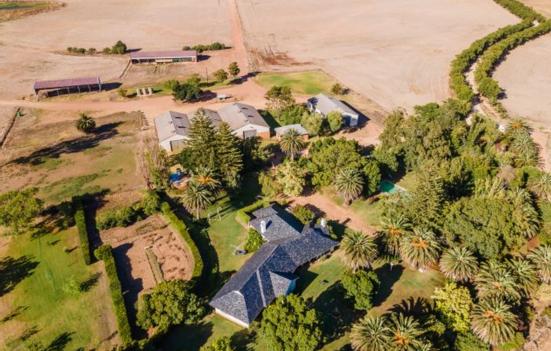

## A Rare Agricultural Gem

Price: R123,000,000 Size: 1,160.27 ha Location: 8 km from Caledon, 35 min from Hermanus Title Deeds: 4 Farms of this caliber and potential are seldom available on the market. Nooitgedacht Farm offers an exceptional 823.6 ha of prime arable grain and grazing land, currently leased until 31 December 2025. Prime Location & Climate Situated just 8 km from Caledon, this farm benefits from excellent weather conditions, a moderate climate, and an average annual rainfall of 532 mm, with even higher levels near the mountain and catchment areas. Water & Electricity Infrastructure Water: - Two Overberg Water Points - Several dams with an interconnected pipeline system - The Klein Steenboks River runs through the property Electricity: - 100 kW Eskom supply for the main...