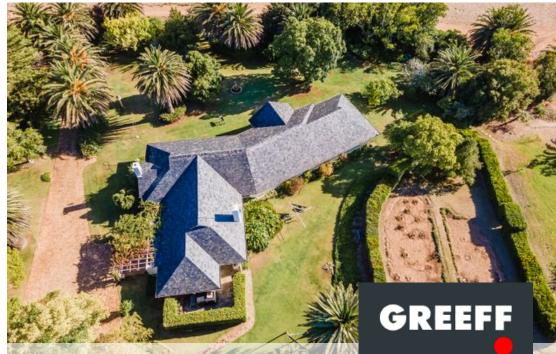

## A Rare Agricultural Gem

Price: R123,000,000 Size: 1,160.27 ha Location: 8 km from Caledon, 35 min from Hermanus Title Deeds: 4 Farms of this caliber and potential are seldom available on the market. Nooitgedacht Farm offers an exceptional 823.6 ha of prime arable grain and grazing land, currently leased until 31 December 2025. Prime Location & Climate Situated just 8 km from Caledon, this farm benefits from excellent weather conditions, a moderate climate, and an average annual rainfall of 532 mm, with even higher levels near the mountain and catchment areas. Water & Electricity Infrastructure Water: - Two Overberg Water Points - Several dams with an interconnected pipeline system - The Klein Steenboks River runs through the property Electricity: - 100 kW Eskom supply for the main...