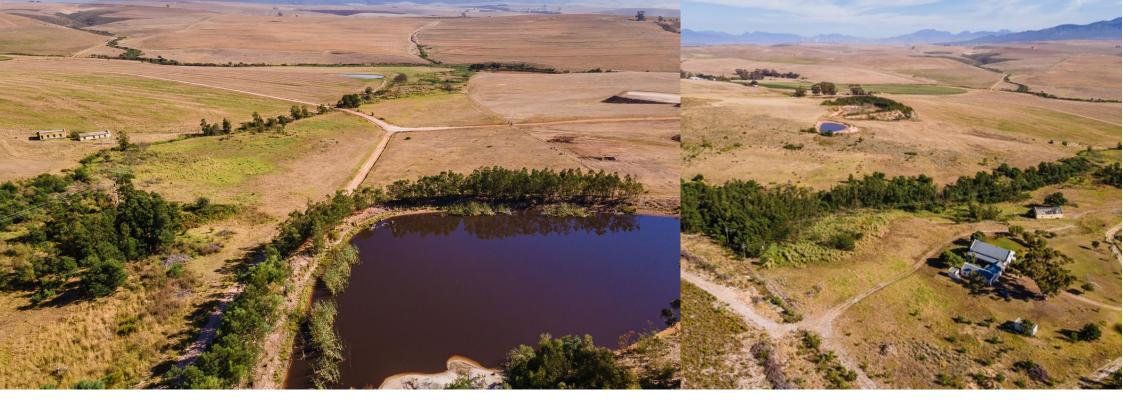

## A Rare Agricultural Gem

Price: R123,000,000 Size: 1,160.27 ha Location: 8 km from Caledon, 35 min from Hermanus Title Deeds: 4 Farms of this caliber and potential are seldom available on the market. Nooitgedacht Farm offers an exceptional 823.6 ha of prime arable grain and grazing land, currently leased until 31 December 2025. Prime Location & Climate Situated just 8 km from Caledon, this farm benefits from excellent weather conditions, a moderate climate, and an average annual rainfall of 532 mm, with even higher levels near the mountain and catchment areas. Water & Electricity Infrastructure Water: - Two Overberg Water Points - Several dams with an interconnected pipeline system - The Klein Steenboks River runs through the property Electricity: - 100 kW Eskom supply for the main...