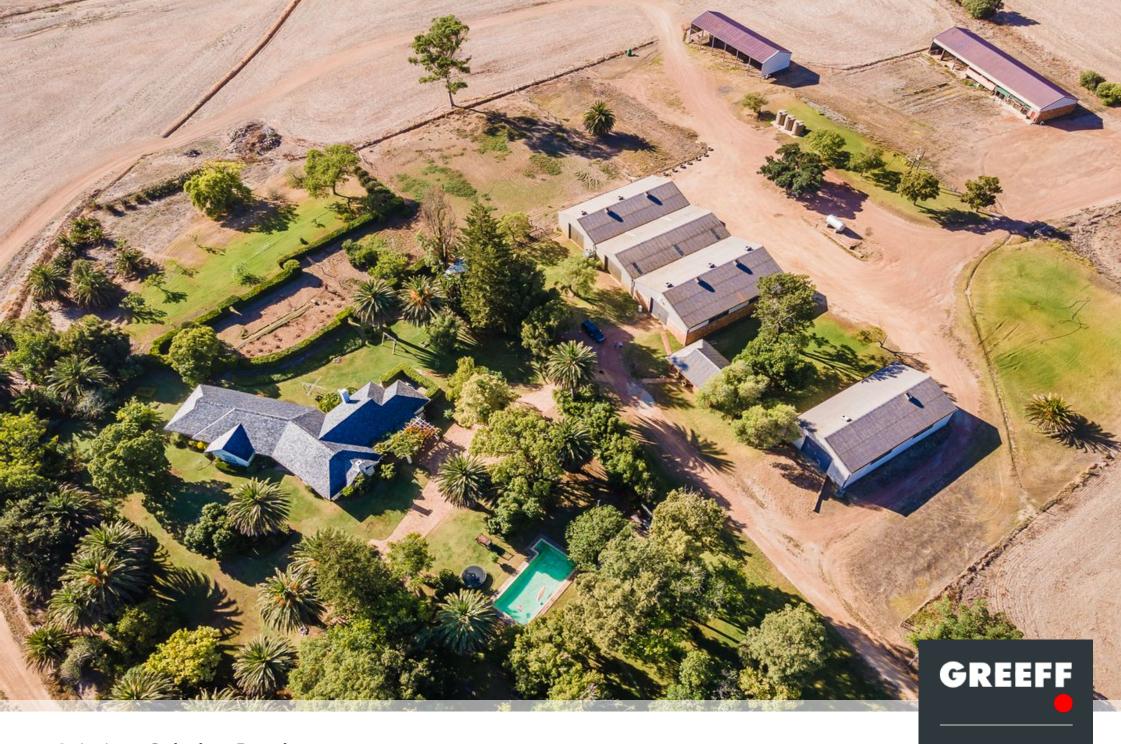

## A Rare Agricultural Gem

Price: R123,000,000 Size: 1,160.27 ha Location: 8 km from Caledon, 35 min from Hermanus Title Deeds: 4 Farms of this caliber and potential are seldom available on the market. Nooitgedacht Farm offers an exceptional 823.6 ha of prime arable grain and grazing land, currently leased until 31 December 2025. Prime Location & Climate Situated just 8 km from Caledon, this farm benefits from excellent weather conditions, a moderate climate, and an average annual rainfall of 532 mm, with even higher levels near the mountain and catchment areas. Water & Electricity Infrastructure Water: - Two Overberg Water Points - Several dams with an interconnected pipeline system - The Klein Steenboks River runs through the property Electricity: - 100 kW Eskom supply for the main...