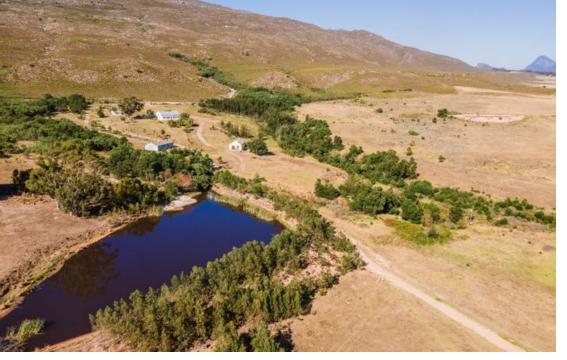

## A Rare Agricultural Gem

Price: R123,000,000 Size: 1,160.27 ha Location: 8 km from Caledon, 35 min from Hermanus Title Deeds: 4 Farms of this caliber and potential are seldom available on the market. Nooitgedacht Farm offers an exceptional 823.6 ha of prime arable grain and grazing land, currently leased until 31 December 2025. Prime Location & Climate Situated just 8 km from Caledon, this farm benefits from excellent weather conditions, a moderate climate, and an average annual rainfall of 532 mm, with even higher levels near the mountain and catchment areas. Water & Electricity Infrastructure Water: - Two Overberg Water Points - Several dams with an interconnected pipeline system - The Klein Steenboks River runs through the property Electricity: - 100 kW Eskom supply for the main...