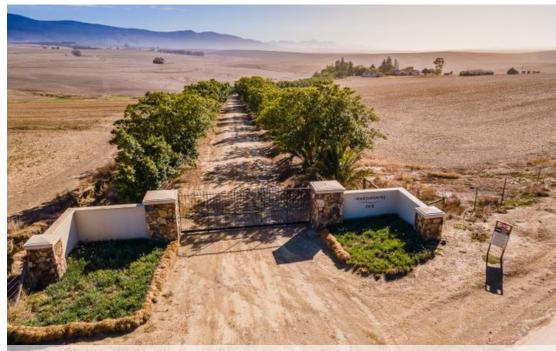

## A Rare Agricultural Gem

Price: R123,000,000 Size: 1,160.27 ha Location: 8 km from Caledon, 35 min from Hermanus Title Deeds: 4 Farms of this caliber and potential are seldom available on the market. Nooitgedacht Farm offers an exceptional 823.6 ha of prime arable grain and grazing land, currently leased until 31 December 2025. Prime Location & Climate Situated just 8 km from Caledon, this farm benefits from excellent weather conditions, a moderate climate, and an average annual rainfall of 532 mm, with even higher levels near the mountain and catchment areas. Water & Electricity Infrastructure Water: - Two Overberg Water Points - Several dams with an interconnected pipeline system - The Klein Steenboks River runs through the property Electricity: - 100 kW Eskom supply for the main...