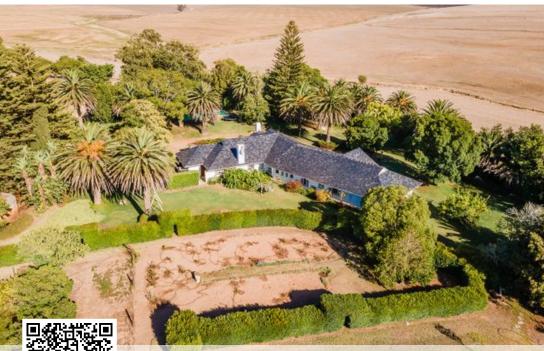

## A Rare Agricultural Gem

Price: R123,000,000 Size: 1,160.27 ha Location: 8 km from Caledon, 35 min from Hermanus Title Deeds: 4 Farms of this caliber and potential are seldom available on the market. Nooitgedacht Farm offers an exceptional 823.6 ha of prime arable grain and grazing land, currently leased until 31 December 2025. Prime Location & Climate Situated just 8 km from Caledon, this farm benefits from excellent weather conditions, a moderate climate, and an average annual rainfall of 532 mm, with even higher levels near the mountain and catchment areas. Water & Electricity Infrastructure Water: - Two Overberg Water Points - Several dams with an interconnected pipeline system - The Klein Steenboks River runs through the property Electricity: - 100 kW Eskom supply for the main...