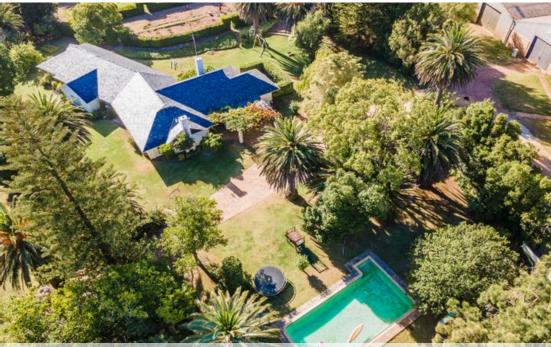

## A Rare Agricultural Gem

Price: R123,000,000 Size: 1,160.27 ha Location: 8 km from Caledon, 35 min from Hermanus Title Deeds: 4 Farms of this caliber and potential are seldom available on the market. Nooitgedacht Farm offers an exceptional 823.6 ha of prime arable grain and grazing land, currently leased until 31 December 2025. Prime Location & Climate Situated just 8 km from Caledon, this farm benefits from excellent weather conditions, a moderate climate, and an average annual rainfall of 532 mm, with even higher levels near the mountain and catchment areas. Water & Electricity Infrastructure Water: - Two Overberg Water Points - Several dams with an interconnected pipeline system - The Klein Steenboks River runs through the property Electricity: - 100 kW Eskom supply for the main...