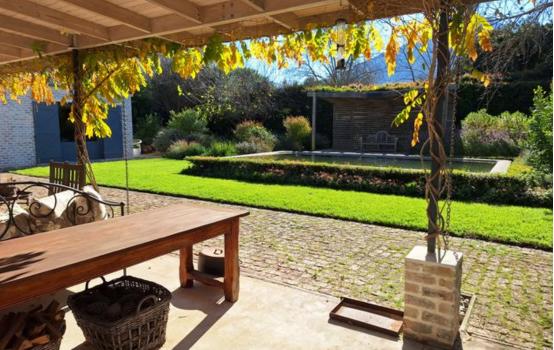

## STYLISH, PRIVATE, SUNNY!

SOLE MANDATE, STYLISH, PRIVATE, SUNNY, EXCEPTIONAL home designed for relaxed country living. An exciting home centrally situated along a quiet lane, facing the mountains with 4 en-suite bedrooms. This north-facing home has been designed for relaxed country living Large double volume open plan lounge/dining room with fireplace. Generous fitted farm kitchen. 2 spacious ensuite bedrooms lead to the patio. Main en-suite bedroom has a dressing room. Guest cloakroom. Upstairs 2 further en-suites, either side of a Minstrel's gallery. Living rooms lead to an extensive covered patio, looking on the neat established garden and pool with gazebo.. Lei water dam and fully automatic irrigation system. Laundry/scullery, storage, garage, security and solar system.