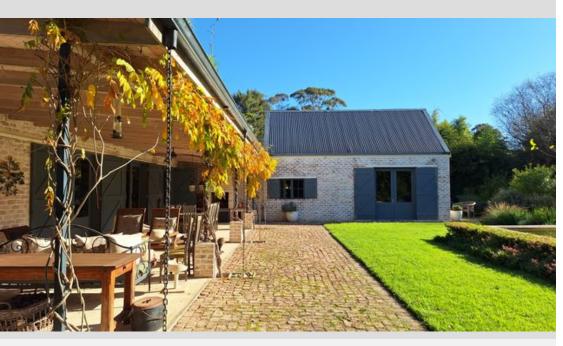

## STYLISH, PRIVATE, SUNNY!

SOLE MANDATE, STYLISH, PRIVATE, SUNNY, EXCEPTIONAL home designed for relaxed country living. An exciting home centrally situated along a quiet lane, facing the mountains with 4 en-suite bedrooms. This north-facing home has been designed for relaxed country living Large double volume open plan lounge/dining room with fireplace. Generous fitted farm kitchen. 2 spacious ensuite bedrooms lead to the patio. Main en-suite bedroom has a dressing room. Guest cloakroom. Upstairs 2 further en-suites, either side of a Minstrel's gallery. Living rooms lead to an extensive covered patio, looking on the neat established garden and pool with gazebo.. Lei water dam and fully automatic irrigation system. Laundry/scullery, storage, garage, security and solar system.