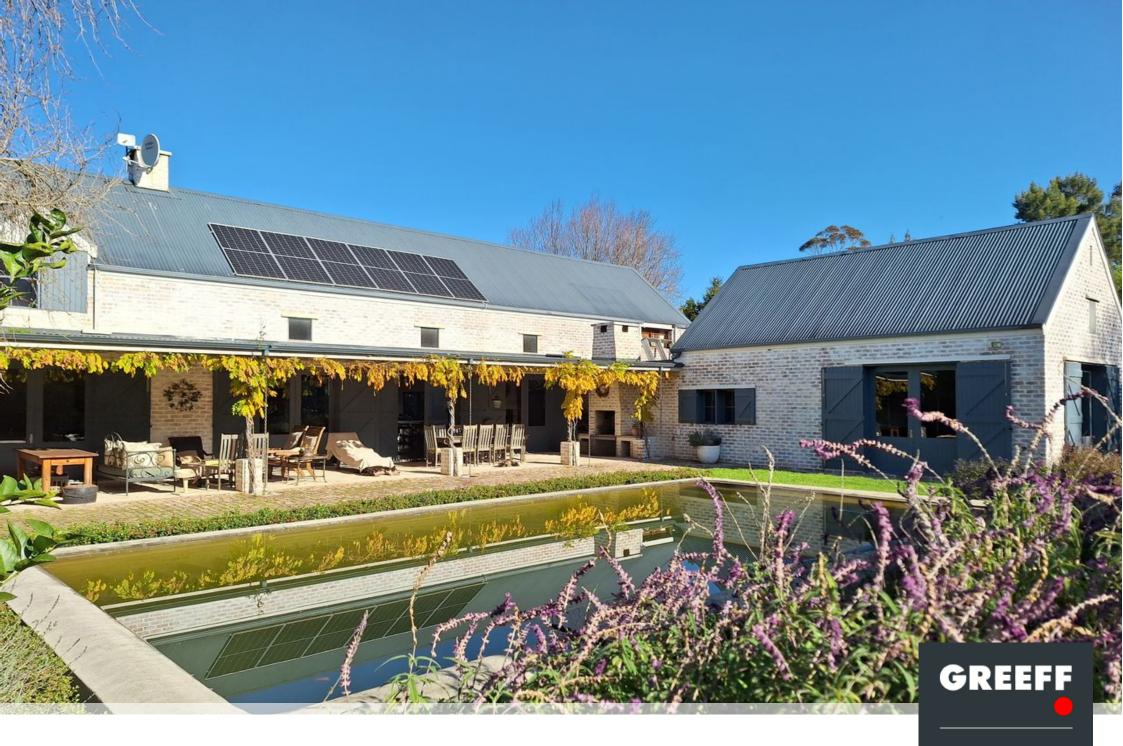

## STYLISH, PRIVATE, SUNNY!

SOLE MANDATE, STYLISH, PRIVATE, SUNNY, EXCEPTIONAL home designed for relaxed country living. An exciting home centrally situated along a quiet lane, facing the mountains with 4 en-suite bedrooms. This north-facing home has been designed for relaxed country living Large double volume open plan lounge/dining room with fireplace. Generous fitted farm kitchen. 2 spacious ensuite bedrooms lead to the patio. Main en-suite bedroom has a dressing room. Guest cloakroom. Upstairs 2 further en-suites, either side of a Minstrel's gallery. Living rooms lead to an extensive covered patio, looking on the neat established garden and pool with gazebo.. Lei water dam and fully automatic irrigation system. Laundry/scullery, storage, garage, security and solar system.