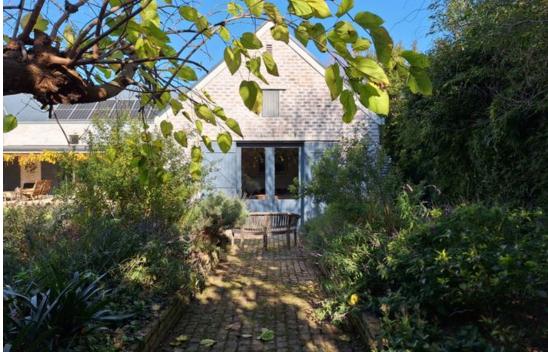

## STYLISH, PRIVATE, SUNNY!

SOLE MANDATE, STYLISH, PRIVATE, SUNNY, EXCEPTIONAL home designed for relaxed country living. An exciting home centrally situated along a quiet lane, facing the mountains with 4 en-suite bedrooms. This north-facing home has been designed for relaxed country living Large double volume open plan lounge/dining room with fireplace. Generous fitted farm kitchen. 2 spacious ensuite bedrooms lead to the patio. Main en-suite bedroom has a dressing room. Guest cloakroom. Upstairs 2 further en-suites, either side of a Minstrel's gallery. Living rooms lead to an extensive covered patio, looking on the neat established garden and pool with gazebo.. Lei water dam and fully automatic irrigation system. Laundry/scullery, storage, garage, security and solar system.