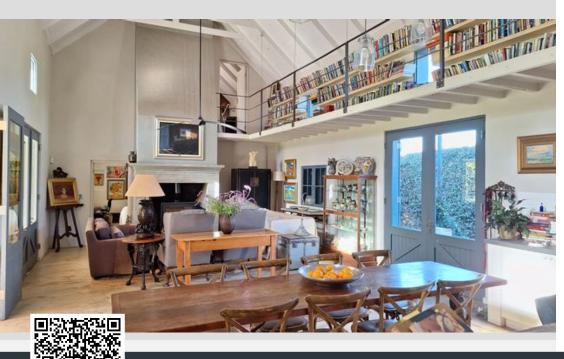

## STYLISH, PRIVATE, SUNNY!

SOLE MANDATE, STYLISH, PRIVATE, SUNNY, EXCEPTIONAL home designed for relaxed country living. An exciting home centrally situated along a quiet lane, facing the mountains with 4 en-suite bedrooms. This north-facing home has been designed for relaxed country living Large double volume open plan lounge/dining room with fireplace. Generous fitted farm kitchen. 2 spacious ensuite bedrooms lead to the patio. Main en-suite bedroom has a dressing room. Guest cloakroom. Upstairs 2 further en-suites, either side of a Minstrel's gallery. Living rooms lead to an extensive covered patio, looking on the neat established garden and pool with gazebo.. Lei water dam and fully automatic irrigation system. Laundry/scullery, storage, garage, security and solar system.