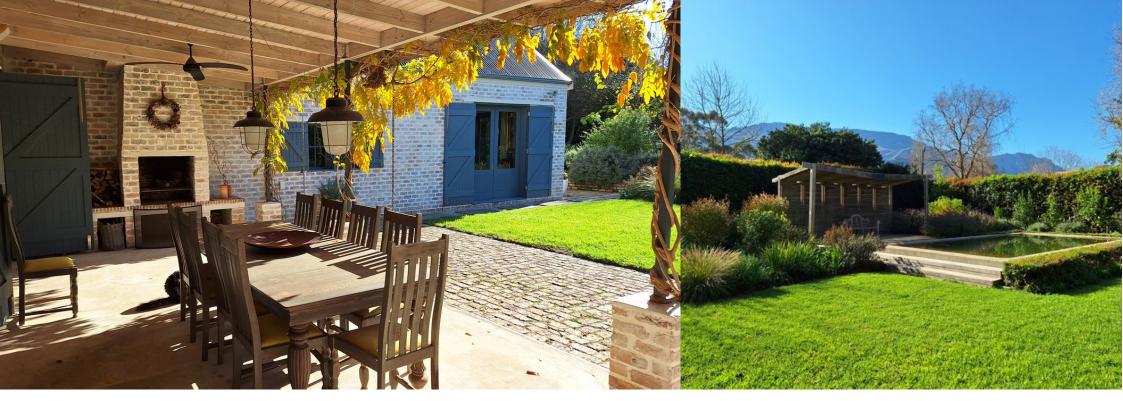

## STYLISH, PRIVATE, SUNNY!

SOLE MANDATE, STYLISH, PRIVATE, SUNNY, EXCEPTIONAL home designed for relaxed country living. An exciting home centrally situated along a quiet lane, facing the mountains with 4 en-suite bedrooms. This north-facing home has been designed for relaxed country living Large double volume open plan lounge/dining room with fireplace. Generous fitted farm kitchen. 2 spacious ensuite bedrooms lead to the patio. Main en-suite bedroom has a dressing room. Guest cloakroom. Upstairs 2 further en-suites, either side of a Minstrel's gallery. Living rooms lead to an extensive covered patio, looking on the neat established garden and pool with gazebo.. Lei water dam and fully automatic irrigation system. Laundry/scullery, storage, garage, security and solar system.