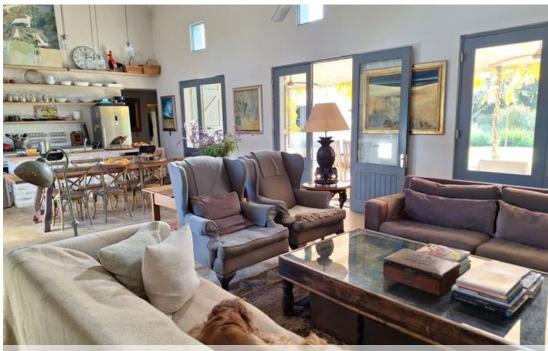

## STYLISH, PRIVATE, SUNNY!

SOLE MANDATE, STYLISH, PRIVATE, SUNNY, EXCEPTIONAL home designed for relaxed country living. An exciting home centrally situated along a quiet lane, facing the mountains with 4 en-suite bedrooms. This north-facing home has been designed for relaxed country living Large double volume open plan lounge/dining room with fireplace. Generous fitted farm kitchen. 2 spacious ensuite bedrooms lead to the patio. Main en-suite bedroom has a dressing room. Guest cloakroom. Upstairs 2 further en-suites, either side of a Minstrel's gallery. Living rooms lead to an extensive covered patio, looking on the neat established garden and pool with gazebo.. Lei water dam and fully automatic irrigation system. Laundry/scullery, storage, garage, security and solar system.