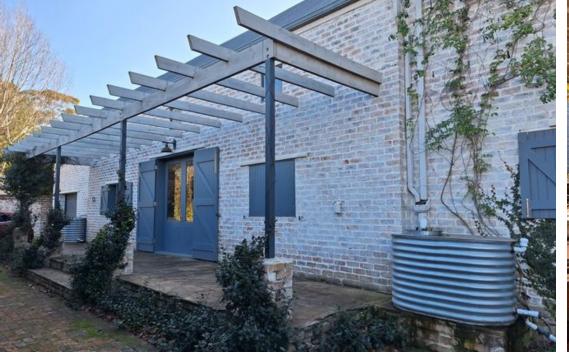

## STYLISH, PRIVATE, SUNNY!

SOLE MANDATE, STYLISH, PRIVATE, SUNNY, EXCEPTIONAL home designed for relaxed country living. An exciting home centrally situated along a quiet lane, facing the mountains with 4 en-suite bedrooms. This north-facing home has been designed for relaxed country living Large double volume open plan lounge/dining room with fireplace. Generous fitted farm kitchen. 2 spacious ensuite bedrooms lead to the patio. Main en-suite bedroom has a dressing room. Guest cloakroom. Upstairs 2 further en-suites, either side of a Minstrel's gallery. Living rooms lead to an extensive covered patio, looking on the neat established garden and pool with gazebo.. Lei water dam and fully automatic irrigation system. Laundry/scullery, storage, garage, security and solar system.