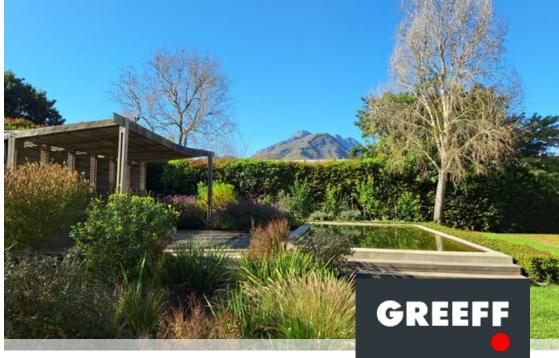

## STYLISH, PRIVATE, SUNNY!

SOLE MANDATE, STYLISH, PRIVATE, SUNNY, EXCEPTIONAL home designed for relaxed country living. An exciting home centrally situated along a quiet lane, facing the mountains with 4 en-suite bedrooms. This north-facing home has been designed for relaxed country living Large double volume open plan lounge/dining room with fireplace. Generous fitted farm kitchen. 2 spacious ensuite bedrooms lead to the patio. Main en-suite bedroom has a dressing room. Guest cloakroom. Upstairs 2 further en-suites, either side of a Minstrel's gallery. Living rooms lead to an extensive covered patio, looking on the neat established garden and pool with gazebo.. Lei water dam and fully automatic irrigation system. Laundry/scullery, storage, garage, security and solar system.