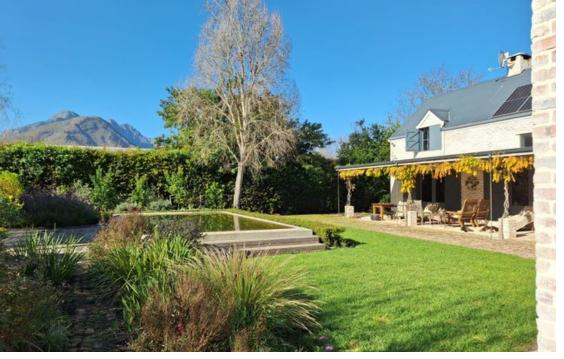

## STYLISH, PRIVATE, SUNNY!

SOLE MANDATE, STYLISH, PRIVATE, SUNNY, EXCEPTIONAL home designed for relaxed country living. An exciting home centrally situated along a quiet lane, facing the mountains with 4 en-suite bedrooms. This north-facing home has been designed for relaxed country living Large double volume open plan lounge/dining room with fireplace. Generous fitted farm kitchen. 2 spacious ensuite bedrooms lead to the patio. Main en-suite bedroom has a dressing room. Guest cloakroom. Upstairs 2 further en-suites, either side of a Minstrel's gallery. Living rooms lead to an extensive covered patio, looking on the neat established garden and pool with gazebo.. Lei water dam and fully automatic irrigation system. Laundry/scullery, storage, garage, security and solar system.