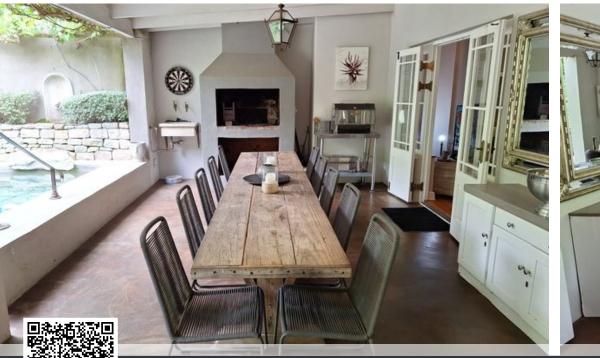

## ENCHANTING FARAWAY COTTAGE!

A chance to own this elegant iconic Greyton home, living up to all expectations. This interesting and delightful home is a slice of the old Greyton. An immaculate gracious original, set in a perfect garden With top quality finishes and generous rooms throughout. Large entrance, dining room, lounge with wood-burning stove Gourmet kitchen, TV lounge. Options for a study. En-suite with own study area, dressing room and garden patio. Upstairs are 2 spacious en-suites overlooking the garden with further TV area. Triple tandem garage with laundry and workroom. Serene covered braai patio and pool Comprehensive security

## Features

| Interior                                              |                  | Exterior                  |          | Sizes                   |                |
|-------------------------------------------------------|------------------|---------------------------|----------|-------------------------|----------------|
| Bedrooms<br>Bathrooms<br>Recep. Rooms<br>Dining Rooms | 3<br>3<br>4<br>1 | Carports/Parkings<br>Pool | 4<br>Yes | Floor Size<br>Land Size | 480m²<br>941m² |