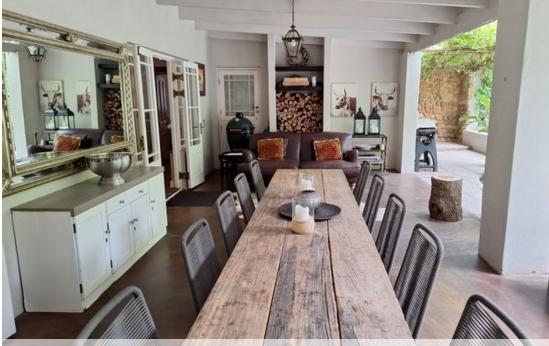

## ENCHANTING FARAWAY COTTAGE!

A chance to own this elegant iconic Greyton home, living up to all expectations. This interesting and delightful home is a slice of the old Greyton. An immaculate gracious original, set in a perfect garden With top quality finishes and generous rooms throughout. Large entrance, dining room, lounge with wood-burning stove Gourmet kitchen, TV lounge. Options for a study. En-suite with own study area, dressing room and garden patio. Upstairs are 2 spacious en-suites overlooking the garden with further TV area. Triple tandem garage with laundry and workroom. Serene covered braai patio and pool Comprehensive security

## Features

| Interior                                              |                  | Exterior                  |          | Sizes                   |                |
|-------------------------------------------------------|------------------|---------------------------|----------|-------------------------|----------------|
| Bedrooms<br>Bathrooms<br>Recep. Rooms<br>Dining Rooms | 3<br>3<br>4<br>1 | Carports/Parkings<br>Pool | 4<br>Yes | Floor Size<br>Land Size | 480m²<br>941m² |