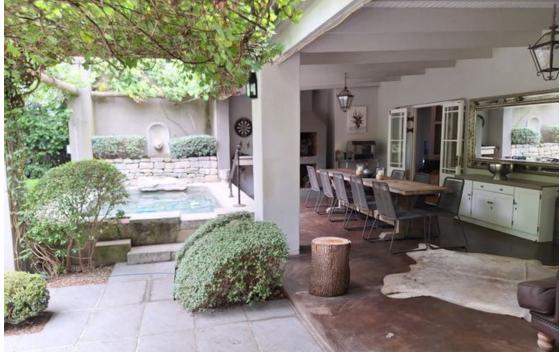

## ENCHANTING FARAWAY COTTAGE!

A chance to own this elegant iconic Greyton home, living up to all expectations. This interesting and delightful home is a slice of the old Greyton. An immaculate gracious original, set in a perfect garden With top quality finishes and generous rooms throughout. Large entrance, dining room, lounge with wood-burning stove Gourmet kitchen, TV lounge. Options for a study. En-suite with own study area, dressing room and garden patio. Upstairs are 2 spacious en-suites overlooking the garden with further TV area. Triple tandem garage with laundry and workroom. Serene covered braai patio and pool Comprehensive security

## Features

| Interior                                              |                  | Exterior                  |          | Sizes                   |                |
|-------------------------------------------------------|------------------|---------------------------|----------|-------------------------|----------------|
| Bedrooms<br>Bathrooms<br>Recep. Rooms<br>Dining Rooms | 3<br>3<br>4<br>1 | Carports/Parkings<br>Pool | 4<br>Yes | Floor Size<br>Land Size | 480m²<br>941m² |