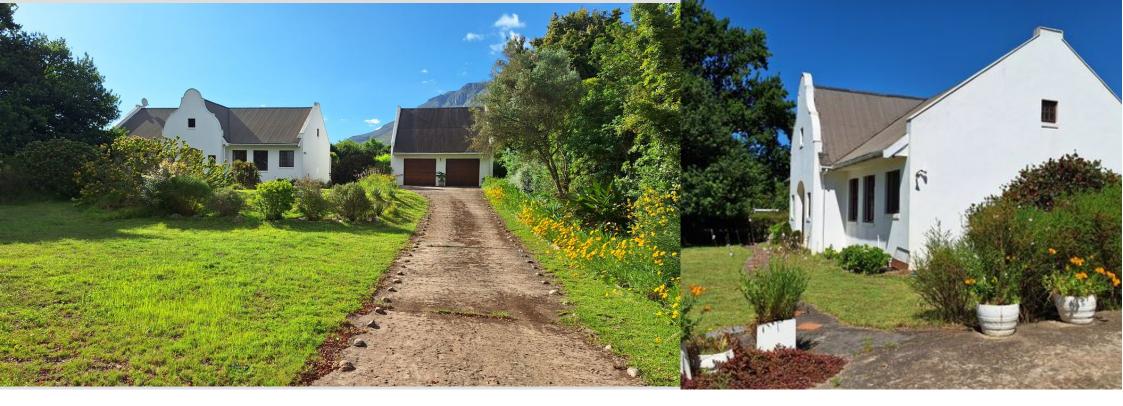

## POSITION, POSITION, POSITION!

SOLE MANDATE . A WONDERFUL OPEN GARDEN WITH SWEEPING MOUNTAIN VIEWS A well- built main house in sought after Vlei Street, with generous rooms throughout and high ceilings. En-suite bedroom, study, guest cloakroom, separate lounge and dining room. Fitted kitchen with laundry/scullery. The living rooms and bedroom lead to a large wisteria covered patio with wonderful views. Separate cottage, with existing bathroom and kitchen needing restoration. Double garage at front end of cottage. With 2 lei water dams, garden braai, a variety of trees and veggie beds. This property offers a glimpse of the old Greyton.