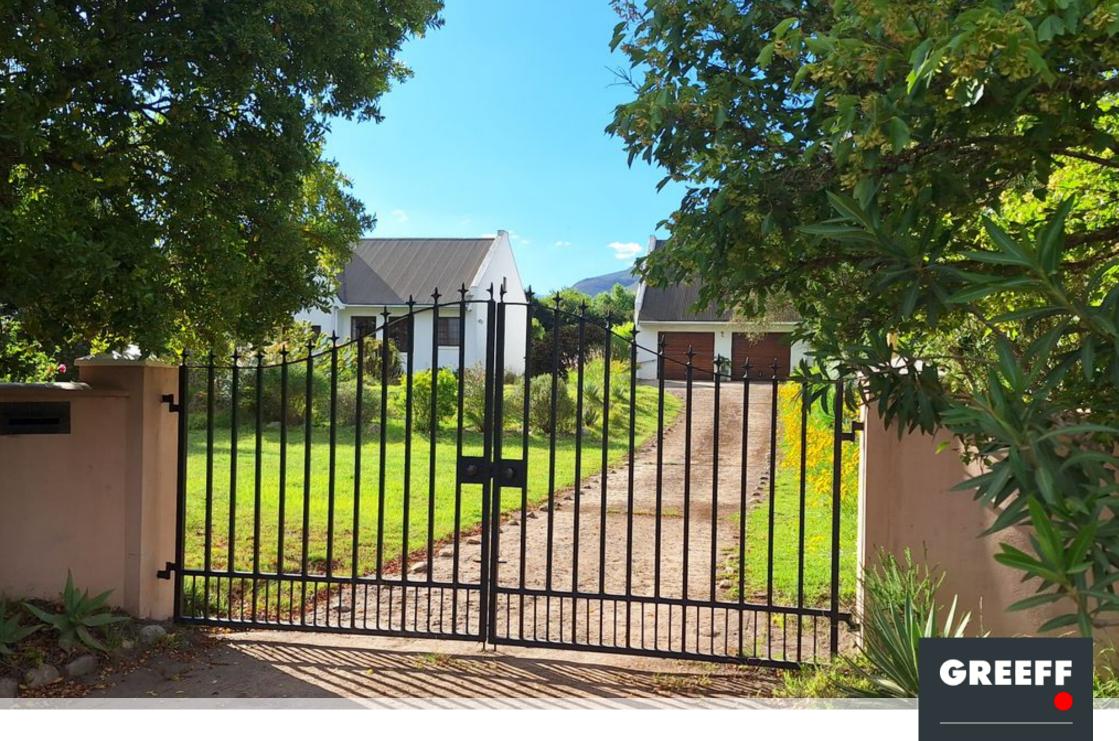

## POSITION, POSITION, POSITION!

SOLE MANDATE . A WONDERFUL OPEN GARDEN WITH SWEEPING MOUNTAIN VIEWS A well- built main house in sought after Vlei Street, with generous rooms throughout and high ceilings. En-suite bedroom, study, guest cloakroom, separate lounge and dining room. Fitted kitchen with laundry/scullery. The living rooms and bedroom lead to a large wisteria covered patio with wonderful views. Separate cottage, with existing bathroom and kitchen needing restoration. Double garage at front end of cottage. With 2 lei water dams, garden braai, a variety of trees and veggie beds. This property offers a glimpse of the old Greyton.