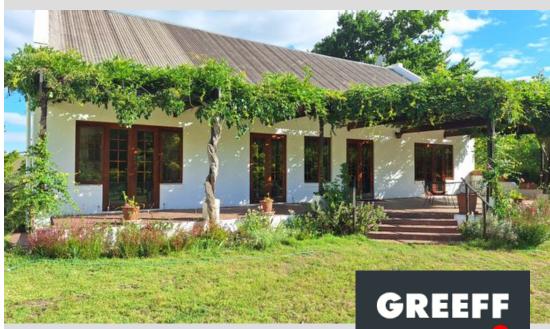

## POSITION, POSITION, POSITION!

SOLE MANDATE . A WONDERFUL OPEN GARDEN WITH SWEEPING MOUNTAIN VIEWS A well- built main house in sought after Vlei Street, with generous rooms throughout and high ceilings. En-suite bedroom, study, guest cloakroom, separate lounge and dining room. Fitted kitchen with laundry/scullery. The living rooms and bedroom lead to a large wisteria covered patio with wonderful views. Separate cottage, with existing bathroom and kitchen needing restoration. Double garage at front end of cottage. With 2 lei water dams, garden braai, a variety of trees and veggie beds. This property offers a glimpse of the old Greyton.