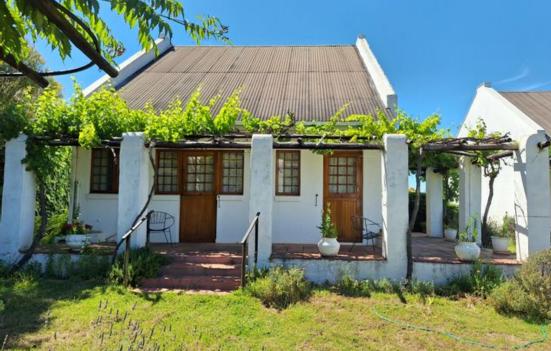

## POSITION, POSITION, POSITION!

SOLE MANDATE . A WONDERFUL OPEN GARDEN WITH SWEEPING MOUNTAIN VIEWS A well- built main house in sought after Vlei Street, with generous rooms throughout and high ceilings. En-suite bedroom, study, guest cloakroom, separate lounge and dining room. Fitted kitchen with laundry/scullery. The living rooms and bedroom lead to a large wisteria covered patio with wonderful views. Separate cottage, with existing bathroom and kitchen needing restoration. Double garage at front end of cottage. With 2 lei water dams, garden braai, a variety of trees and veggie beds. This property offers a glimpse of the old Greyton.