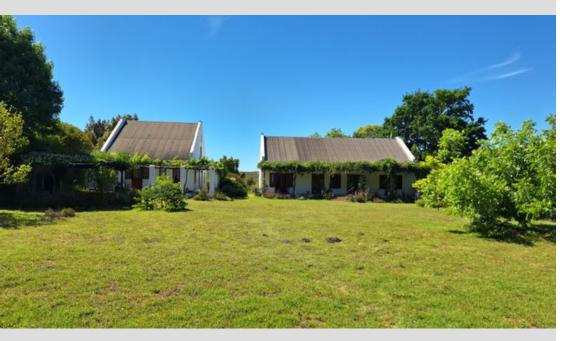

## POSITION, POSITION, POSITION!

SOLE MANDATE . A WONDERFUL OPEN GARDEN WITH SWEEPING MOUNTAIN VIEWS A well- built main house in sought after Vlei Street, with generous rooms throughout and high ceilings. En-suite bedroom, study, guest cloakroom, separate lounge and dining room. Fitted kitchen with laundry/scullery. The living rooms and bedroom lead to a large wisteria covered patio with wonderful views. Separate cottage, with existing bathroom and kitchen needing restoration. Double garage at front end of cottage. With 2 lei water dams, garden braai, a variety of trees and veggie beds. This property offers a glimpse of the old Greyton.