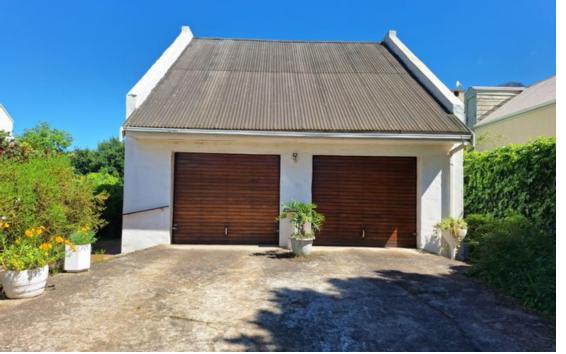

## POSITION, POSITION, POSITION!

SOLE MANDATE . A WONDERFUL OPEN GARDEN WITH SWEEPING MOUNTAIN VIEWS A well- built main house in sought after Vlei Street, with generous rooms throughout and high ceilings. En-suite bedroom, study, guest cloakroom, separate lounge and dining room. Fitted kitchen with laundry/scullery. The living rooms and bedroom lead to a large wisteria covered patio with wonderful views. Separate cottage, with existing bathroom and kitchen needing restoration. Double garage at front end of cottage. With 2 lei water dams, garden braai, a variety of trees and veggie beds. This property offers a glimpse of the old Greyton.