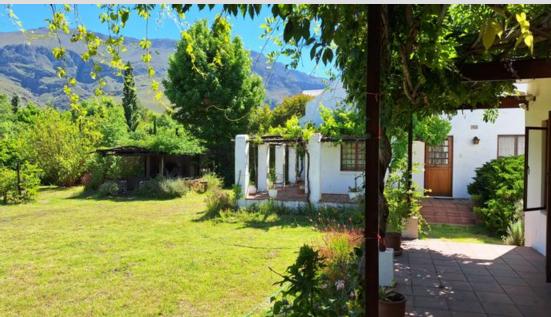

## POSITION, POSITION, POSITION!

SOLE MANDATE . A WONDERFUL OPEN GARDEN WITH SWEEPING MOUNTAIN VIEWS A well- built main house in sought after Vlei Street, with generous rooms throughout and high ceilings. En-suite bedroom, study, guest cloakroom, separate lounge and dining room. Fitted kitchen with laundry/scullery. The living rooms and bedroom lead to a large wisteria covered patio with wonderful views. Separate cottage, with existing bathroom and kitchen needing restoration. Double garage at front end of cottage. With 2 lei water dams, garden braai, a variety of trees and veggie beds. This property offers a glimpse of the old Greyton.