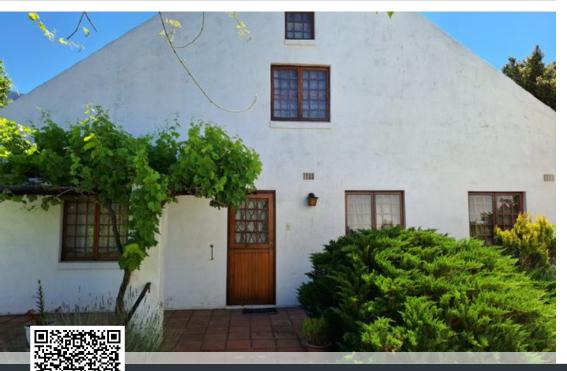

## POSITION, POSITION, POSITION!

SOLE MANDATE . A WONDERFUL OPEN GARDEN WITH SWEEPING MOUNTAIN VIEWS A well- built main house in sought after Vlei Street, with generous rooms throughout and high ceilings. En-suite bedroom, study, guest cloakroom, separate lounge and dining room. Fitted kitchen with laundry/scullery. The living rooms and bedroom lead to a large wisteria covered patio with wonderful views. Separate cottage, with existing bathroom and kitchen needing restoration. Double garage at front end of cottage. With 2 lei water dams, garden braai, a variety of trees and veggie beds. This property offers a glimpse of the old Greyton.