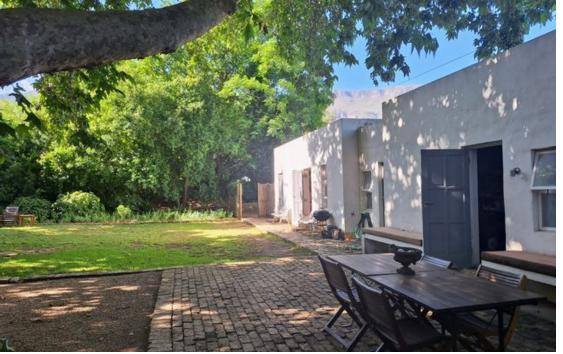

## HISTORIC GREYTON – CHARMING 2 BED HOUSE PLUS SEPARATE 1 BED COTTAGE

DUAL MANDATE. Centrally situated but private , with business rights, an atmospheric 3 bed property, combining original charm and modern comfort. The historic main house offers a cosy lounge with gas fire, dining room with fireplace, opening to the large well-fitted kitchen. En-suite bedroom, plus enclosed outdoor shower Office and library leads to the neat private garden. Loft en-suite has a deck with lovely mountain views and a further study nook. DELIGHTFUL SEPARATE COTTAGE with loft bed, bathroom, living room, cloakroom, well-fitted kitchen and its own patio. Easy garden with majestic trees, off street parking, security, aircon and storage rooms.