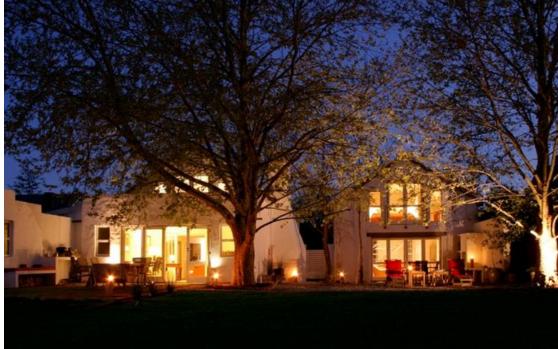

## HISTORIC GREYTON – CHARMING 2 BED HOUSE PLUS SEPARATE 1 BED COTTAGE

DUAL MANDATE. Centrally situated but private , with business rights, an atmospheric 3 bed property, combining original charm and modern comfort. The historic main house offers a cosy lounge with gas fire, dining room with fireplace, opening to the large well-fitted kitchen. En-suite bedroom, plus enclosed outdoor shower Office and library leads to the neat private garden. Loft en-suite has a deck with lovely mountain views and a further study nook. DELIGHTFUL SEPARATE COTTAGE with loft bed, bathroom, living room, cloakroom, well-fitted kitchen and its own patio. Easy garden with majestic trees, off street parking, security, aircon and storage rooms.