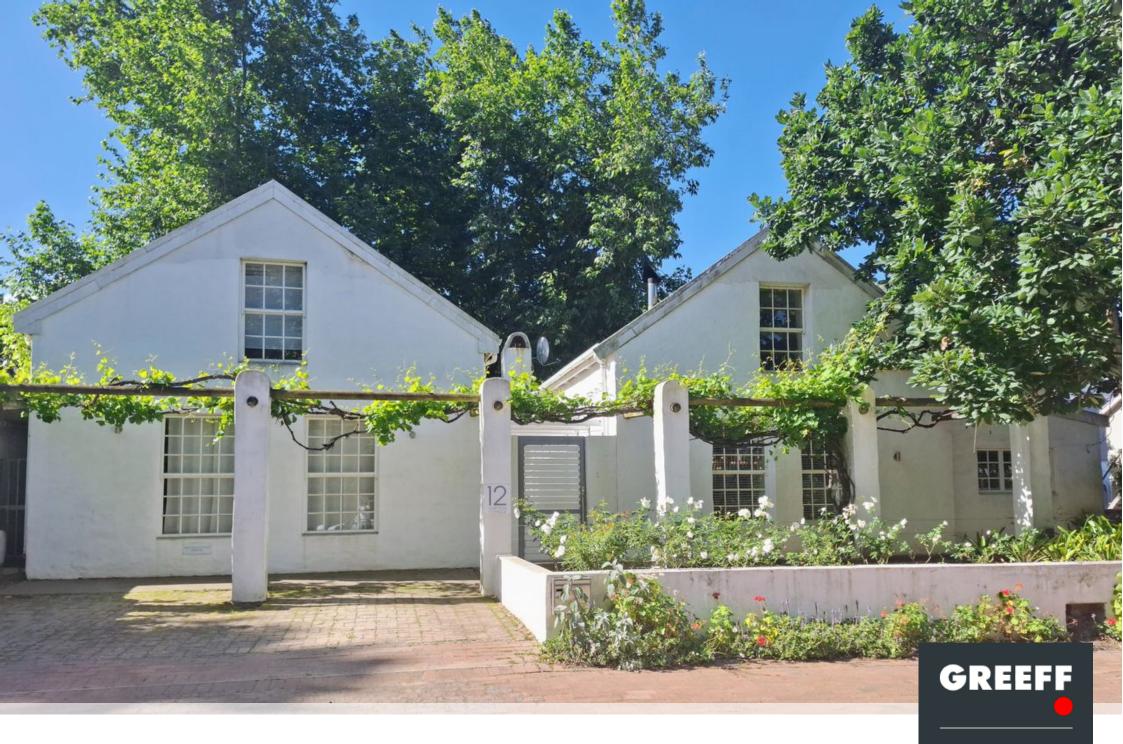

## HISTORIC GREYTON – CHARMING 2 BED HOUSE PLUS SEPARATE 1 BED COTTAGE

DUAL MANDATE. Centrally situated but private , with business rights, an atmospheric 3 bed property, combining original charm and modern comfort. The historic main house offers a cosy lounge with gas fire, dining room with fireplace, opening to the large well-fitted kitchen. En-suite bedroom, plus enclosed outdoor shower Office and library leads to the neat private garden. Loft en-suite has a deck with lovely mountain views and a further study nook. DELIGHTFUL SEPARATE COTTAGE with loft bed, bathroom, living room, cloakroom, well-fitted kitchen and its own patio. Easy garden with majestic trees, off street parking, security, aircon and storage rooms.