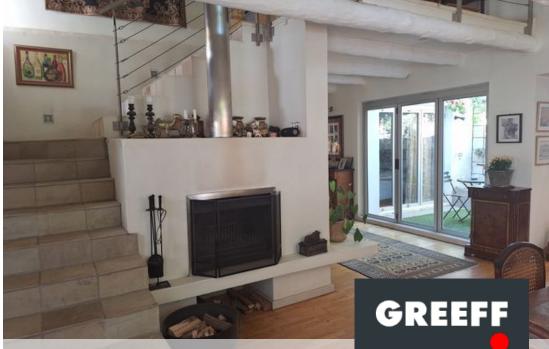

## HISTORIC GREYTON – CHARMING 2 BED HOUSE PLUS SEPARATE 1 BED COTTAGE

DUAL MANDATE. Centrally situated but private , with business rights, an atmospheric 3 bed property, combining original charm and modern comfort. The historic main house offers a cosy lounge with gas fire, dining room with fireplace, opening to the large well-fitted kitchen. En-suite bedroom, plus enclosed outdoor shower Office and library leads to the neat private garden. Loft en-suite has a deck with lovely mountain views and a further study nook. DELIGHTFUL SEPARATE COTTAGE with loft bed, bathroom, living room, cloakroom, well-fitted kitchen and its own patio. Easy garden with majestic trees, off street parking, security, aircon and storage rooms.