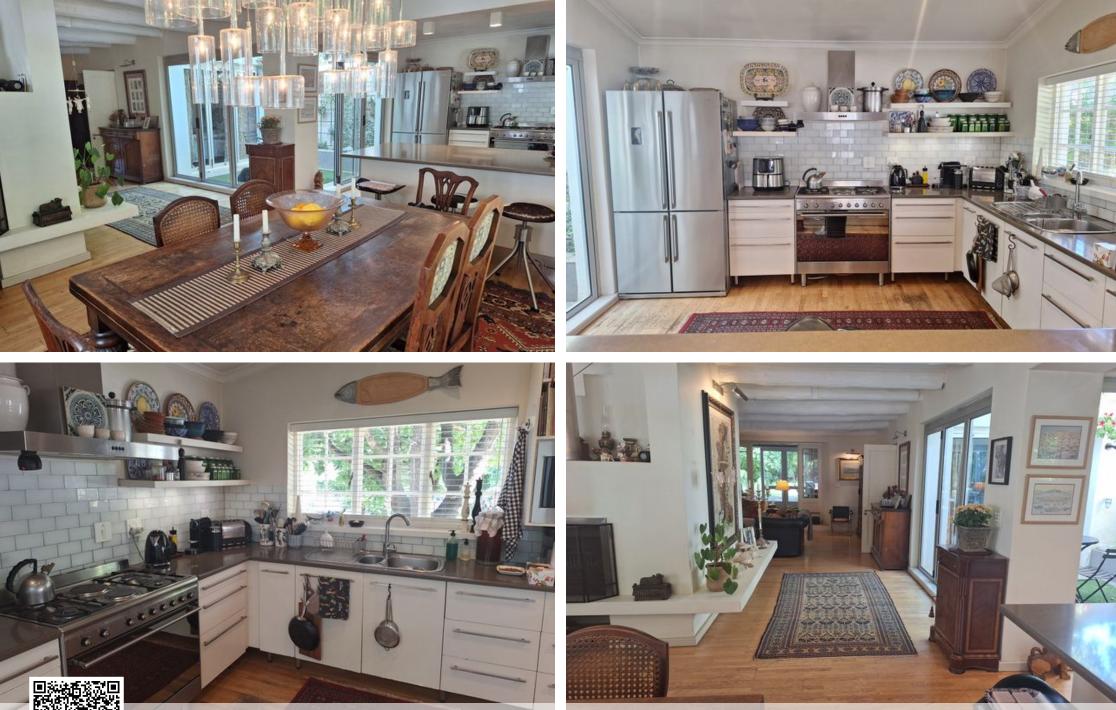

## HISTORIC GREYTON – CHARMING 2 BED HOUSE PLUS SEPARATE 1 BED COTTAGE

DUAL MANDATE. Centrally situated but private , with business rights, an atmospheric 3 bed property, combining original charm and modern comfort. The historic main house offers a cosy lounge with gas fire, dining room with fireplace, opening to the large well-fitted kitchen. En-suite bedroom, plus enclosed outdoor shower Office and library leads to the neat private garden. Loft en-suite has a deck with lovely mountain views and a further study nook. DELIGHTFUL SEPARATE COTTAGE with loft bed, bathroom, living room, cloakroom, well-fitted kitchen and its own patio. Easy garden with majestic trees, off street parking, security, aircon and storage rooms.