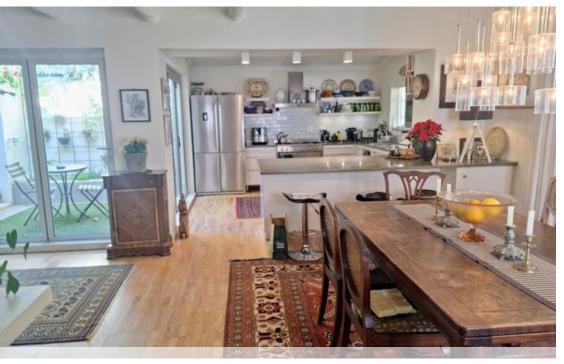

## HISTORIC GREYTON – CHARMING 2 BED HOUSE PLUS SEPARATE 1 BED COTTAGE

DUAL MANDATE. Centrally situated but private , with business rights, an atmospheric 3 bed property, combining original charm and modern comfort. The historic main house offers a cosy lounge with gas fire, dining room with fireplace, opening to the large well-fitted kitchen. En-suite bedroom, plus enclosed outdoor shower Office and library leads to the neat private garden. Loft en-suite has a deck with lovely mountain views and a further study nook. DELIGHTFUL SEPARATE COTTAGE with loft bed, bathroom, living room, cloakroom, well-fitted kitchen and its own patio. Easy garden with majestic trees, off street parking, security, aircon and storage rooms.