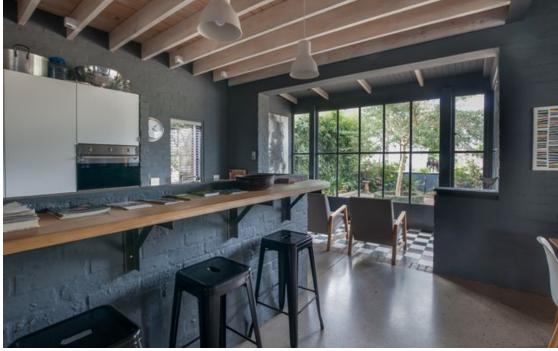

## CENTRALLY SITUATED, A STUNNING BLEND OF MODERN WITH TRADITIONAL !

DUAL MANDATE. CLEVERLY DESIGNED AND BUILT, WITH INTERESTING FEATURES AND FINISHES An open plan, double volume living space with glass walls looking to the charming mountain views on one side and lovely garden on the other. Lounge with wood-burner, dining room, well-fitted kitchen and delightful glass conservatory. 6 beds, 2 baths, 2 cloakrooms, study, TV lounge. The large covered braai patio leads to an established private garden and raised pool. Ideal as a spacious family home or perfect BnB.