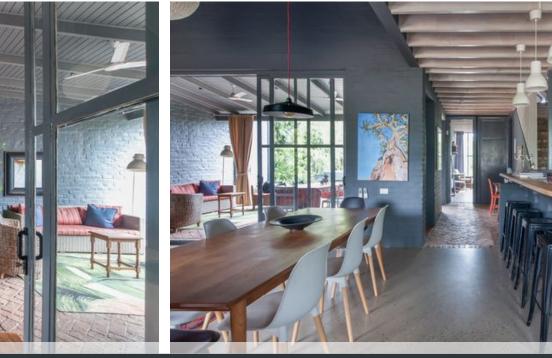

## CENTRALLY SITUATED, A STUNNING BLEND OF MODERN WITH TRADITIONAL !

DUAL MANDATE. CLEVERLY DESIGNED AND BUILT, WITH INTERESTING FEATURES AND FINISHES An open plan, double volume living space with glass walls looking to the charming mountain views on one side and lovely garden on the other. Lounge with wood-burner, dining room, well-fitted kitchen and delightful glass conservatory. 6 beds, 2 baths, 2 cloakrooms, study, TV lounge. The large covered braai patio leads to an established private garden and raised pool. Ideal as a spacious family home or perfect BnB.