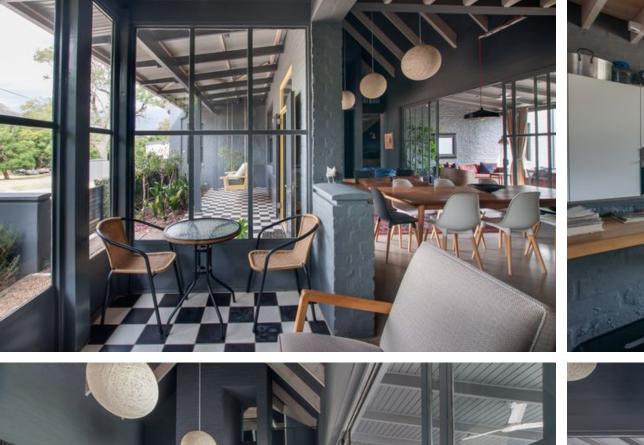

## CENTRALLY SITUATED, A STUNNING BLEND OF MODERN WITH TRADITIONAL !

DUAL MANDATE. CLEVERLY DESIGNED AND BUILT, WITH INTERESTING FEATURES AND FINISHES An open plan, double volume living space with glass walls looking to the charming mountain views on one side and lovely garden on the other. Lounge with wood-burner, dining room, well-fitted kitchen and delightful glass conservatory. 6 beds, 2 baths, 2 cloakrooms, study, TV lounge. The large covered braai patio leads to an established private garden and raised pool. Ideal as a spacious family home or perfect BnB.