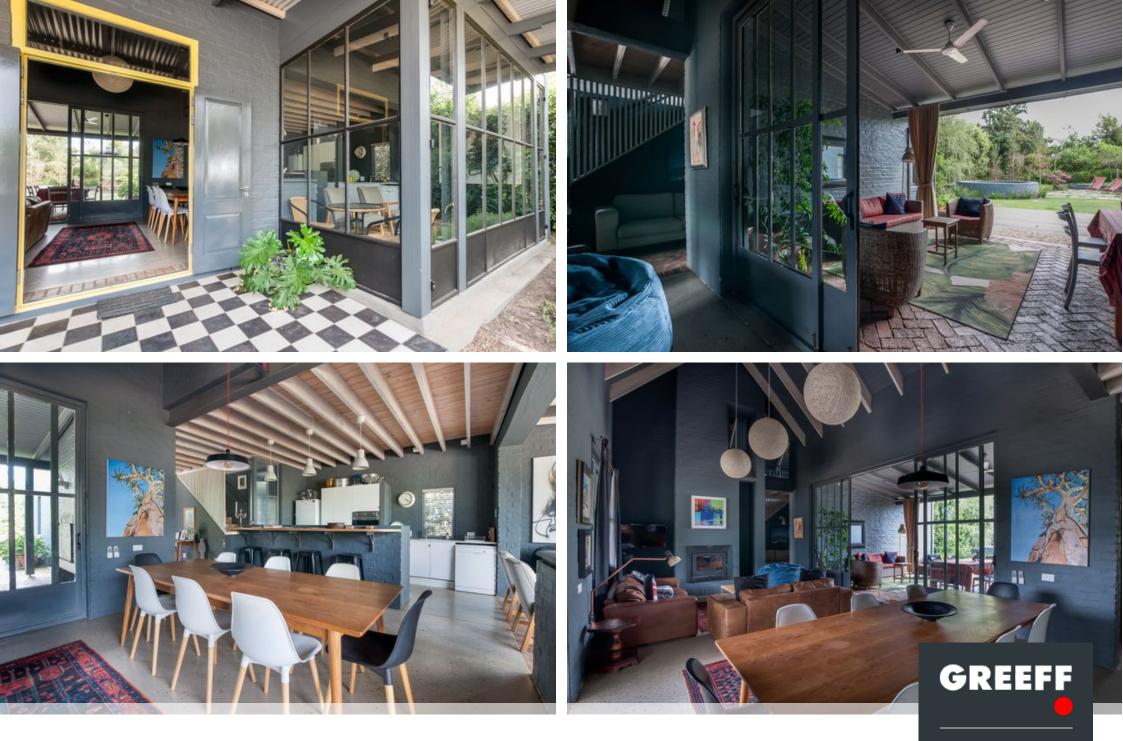

## CENTRALLY SITUATED, A STUNNING BLEND OF MODERN WITH TRADITIONAL !

DUAL MANDATE. CLEVERLY DESIGNED AND BUILT, WITH INTERESTING FEATURES AND FINISHES An open plan, double volume living space with glass walls looking to the charming mountain views on one side and lovely garden on the other. Lounge with wood-burner, dining room, well-fitted kitchen and delightful glass conservatory. 6 beds, 2 baths, 2 cloakrooms, study, TV lounge. The large covered braai patio leads to an established private garden and raised pool. Ideal as a spacious family home or perfect BnB.