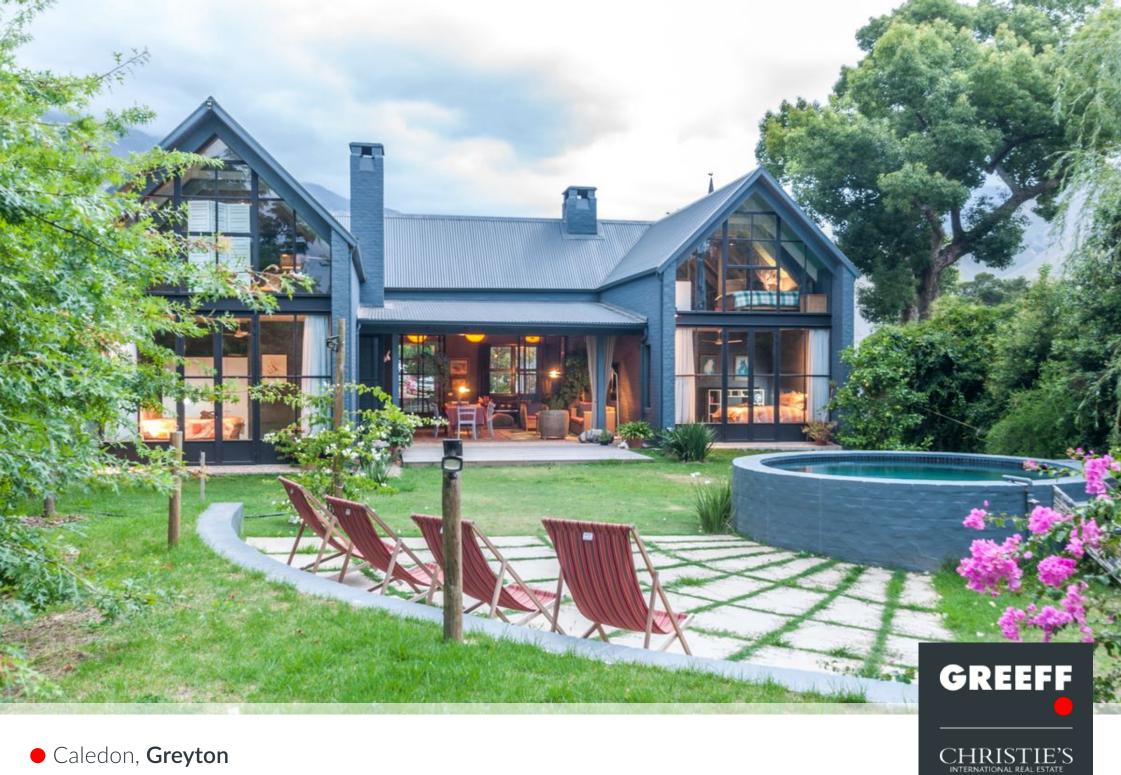

## CENTRALLY SITUATED, A STUNNING BLEND OF MODERN WITH TRADITIONAL !

DUAL MANDATE. CLEVERLY DESIGNED AND BUILT, WITH INTERESTING FEATURES AND FINISHES An open plan, double volume living space with glass walls looking to the charming mountain views on one side and lovely garden on the other. Lounge with wood-burner, dining room, well-fitted kitchen and delightful glass conservatory. 6 beds, 2 baths, 2 cloakrooms, study, TV lounge. The large covered braai patio leads to an established private garden and raised pool. Ideal as a spacious family home or perfect BnB.

## Features

| Interior                                              |                  | Exterior                  |          | Sizes     |       |
|-------------------------------------------------------|------------------|---------------------------|----------|-----------|-------|
| Bedrooms<br>Bathrooms<br>Recep. Rooms<br>Dining Rooms | 6<br>2<br>3<br>1 | Carports/Parkings<br>Pool | 3<br>Yes | Land Size | 906m² |