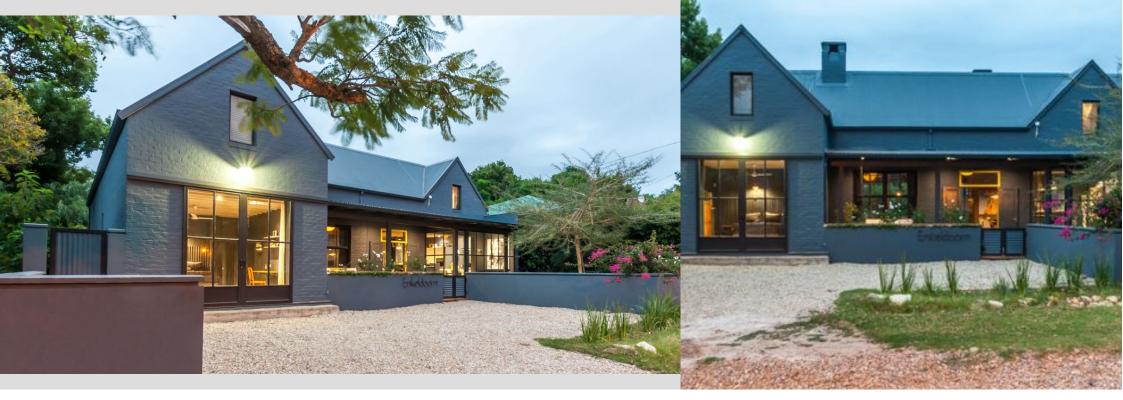

## CENTRALLY SITUATED, A STUNNING BLEND OF MODERN WITH TRADITIONAL !

DUAL MANDATE. CLEVERLY DESIGNED AND BUILT, WITH INTERESTING FEATURES AND FINISHES An open plan, double volume living space with glass walls looking to the charming mountain views on one side and lovely garden on the other. Lounge with wood-burner, dining room, well-fitted kitchen and delightful glass conservatory. 6 beds, 2 baths, 2 cloakrooms, study, TV lounge. The large covered braai patio leads to an established private garden and raised pool. Ideal as a spacious family home or perfect BnB.