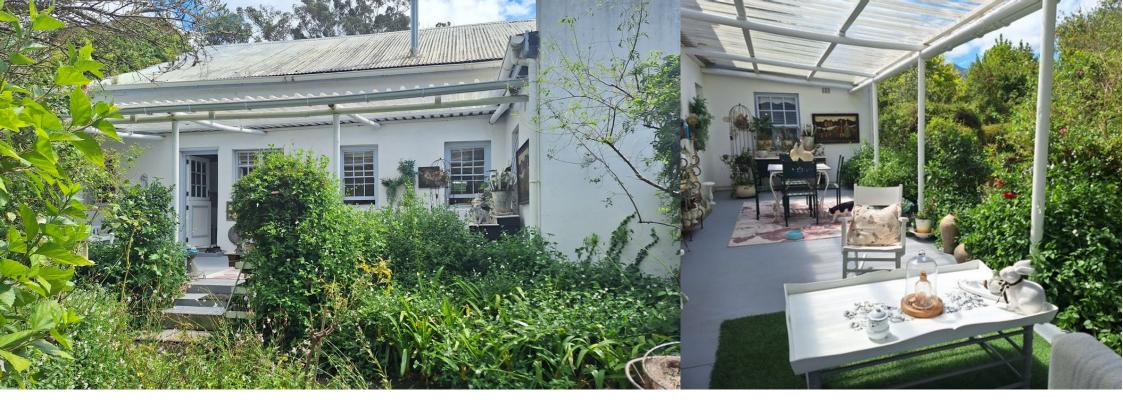

## CHARMING AND SPACIOUS 3 BED VICTORIAN

WORK FROM HOME IN THIS CHARACTERFUL, AUTHENTIC BUILDING This immaculate property has been lovingly maintained to showcase its original features. Lounge with ceramic fireplace, , separate dining room, fitted farm kitchen with separate laundry. 3 bedrooms, 2 ensuite bathrooms and an extensive loft space ideal as extra bedroom, studio or workroom. Large covered front veranda and private covered back patio, all set in a lovely established garden. Double carport (HOUSE CONTENTS AVAILABLE)