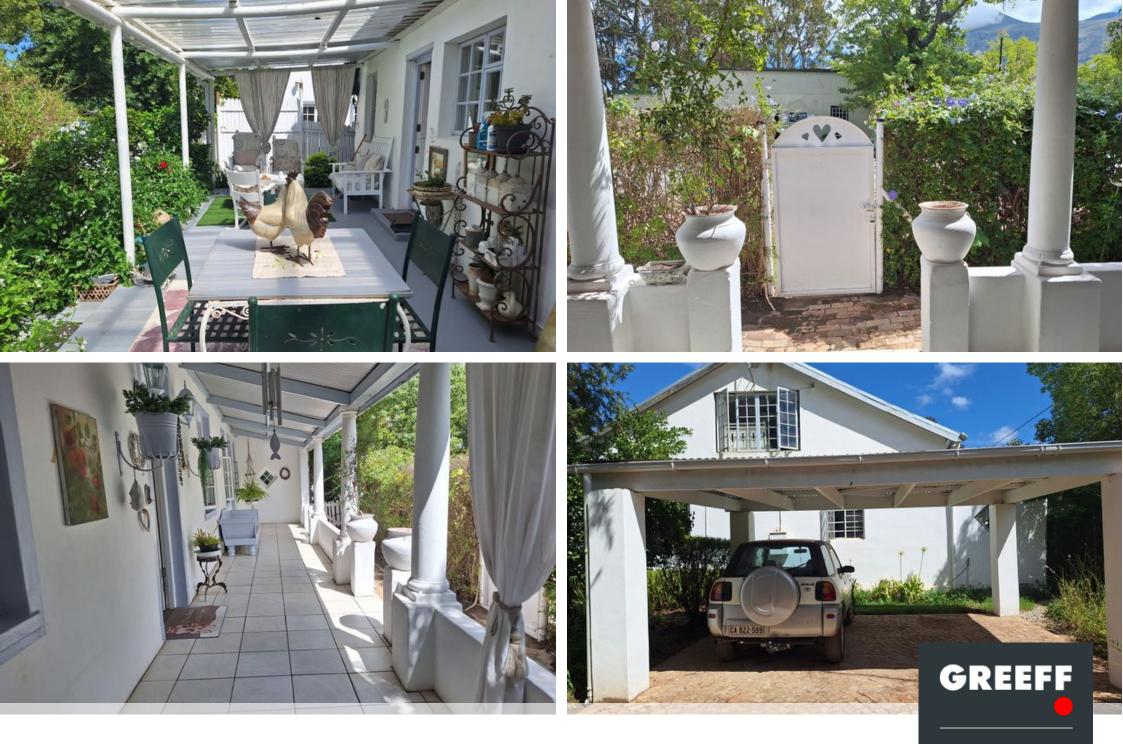

## CHARMING AND SPACIOUS 3 BED VICTORIAN

WORK FROM HOME IN THIS CHARACTERFUL, AUTHENTIC BUILDING This immaculate property has been lovingly maintained to showcase its original features. Lounge with ceramic fireplace, , separate dining room, fitted farm kitchen with separate laundry. 3 bedrooms, 2 ensuite bathrooms and an extensive loft space ideal as extra bedroom, studio or workroom. Large covered front veranda and private covered back patio, all set in a lovely established garden. Double carport (HOUSE CONTENTS AVAILABLE)