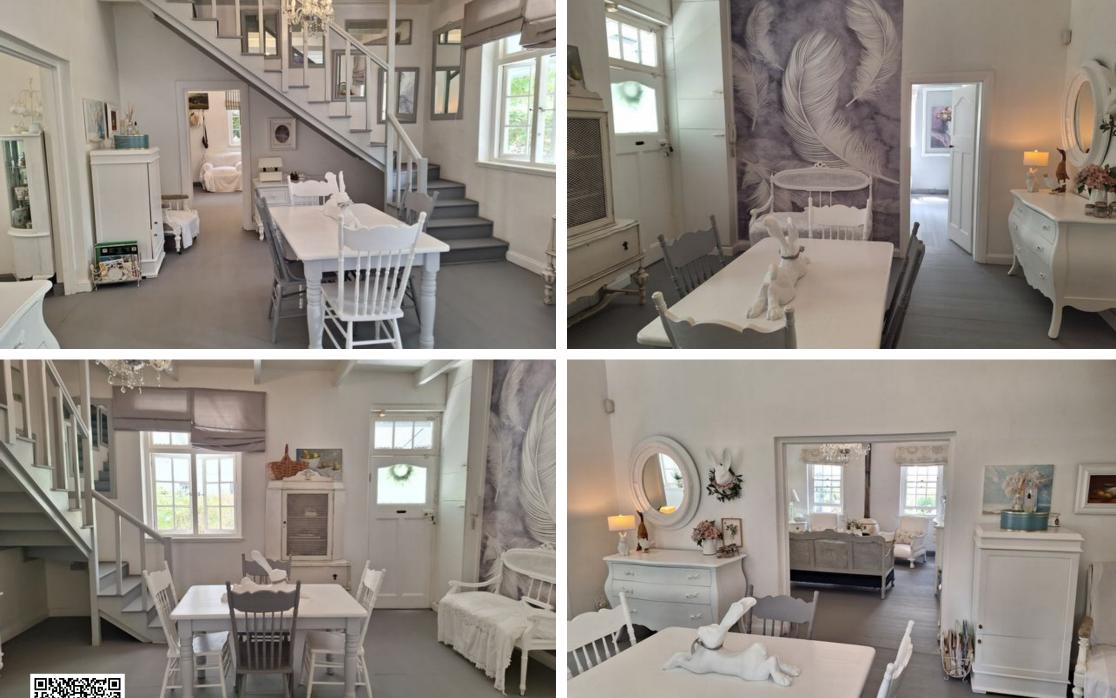

## CHARMING AND SPACIOUS 3 BED VICTORIAN

WORK FROM HOME IN THIS CHARACTERFUL, AUTHENTIC BUILDING This immaculate property has been lovingly maintained to showcase its original features. Lounge with ceramic fireplace, , separate dining room, fitted farm kitchen with separate laundry. 3 bedrooms, 2 ensuite bathrooms and an extensive loft space ideal as extra bedroom, studio or workroom. Large covered front veranda and private covered back patio, all set in a lovely established garden. Double carport (HOUSE CONTENTS AVAILABLE)