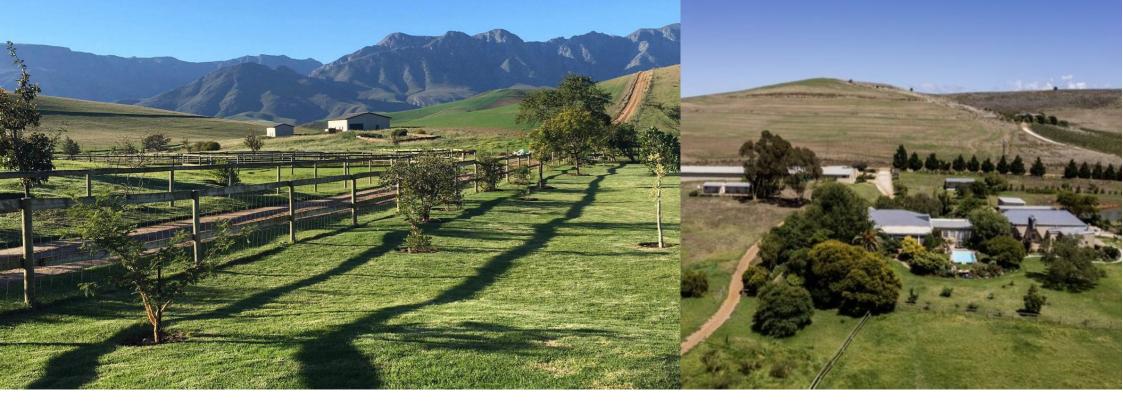

## Don't miss out on this one!

Netherfield Stud Farm, nestled in the picturesque landscape of Greyton, offers a rare opportunity to own a magnificent 144-hectare thoroughbred stud farm. Located on Portion 27 of Farm 132, this prime property showcases the awe-inspiring beauty of the Riviersonderend Mountain range, vast paddocks, and charming wheat and canola fields. Priced at R25,5 million, excluding VAT, this sought-after farm is strategically positioned approximately 11 kilometers from the enchanting town of Greyton, a popular tourist destination, and 27 kilometers from Caledon. Boasting 95% arable land, Netherfield is not only an ideal breeding ground for thoroughbreds but also well-suited for cattle and sheep farming. Equestrian enthusiast will appreciate the well-designed facilities,...