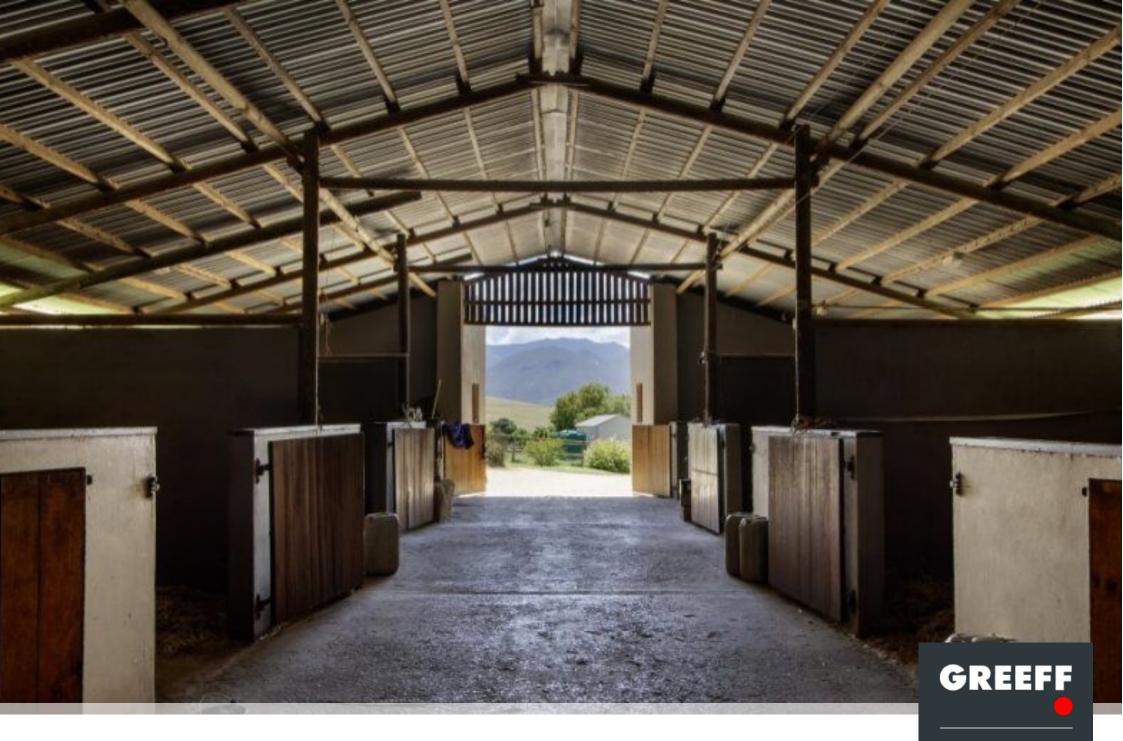

## Don't miss out on this one!

Netherfield Stud Farm, nestled in the picturesque landscape of Greyton, offers a rare opportunity to own a magnificent 144-hectare thoroughbred stud farm. Located on Portion 27 of Farm 132, this prime property showcases the awe-inspiring beauty of the Riviersonderend Mountain range, vast paddocks, and charming wheat and canola fields. Priced at R25,5 million, excluding VAT, this sought-after farm is strategically positioned approximately 11 kilometers from the enchanting town of Greyton, a popular tourist destination, and 27 kilometers from Caledon. Boasting 95% arable land, Netherfield is not only an ideal breeding ground for thoroughbreds but also well-suited for cattle and sheep farming. Equestrian enthusiast will appreciate the well-designed facilities,...