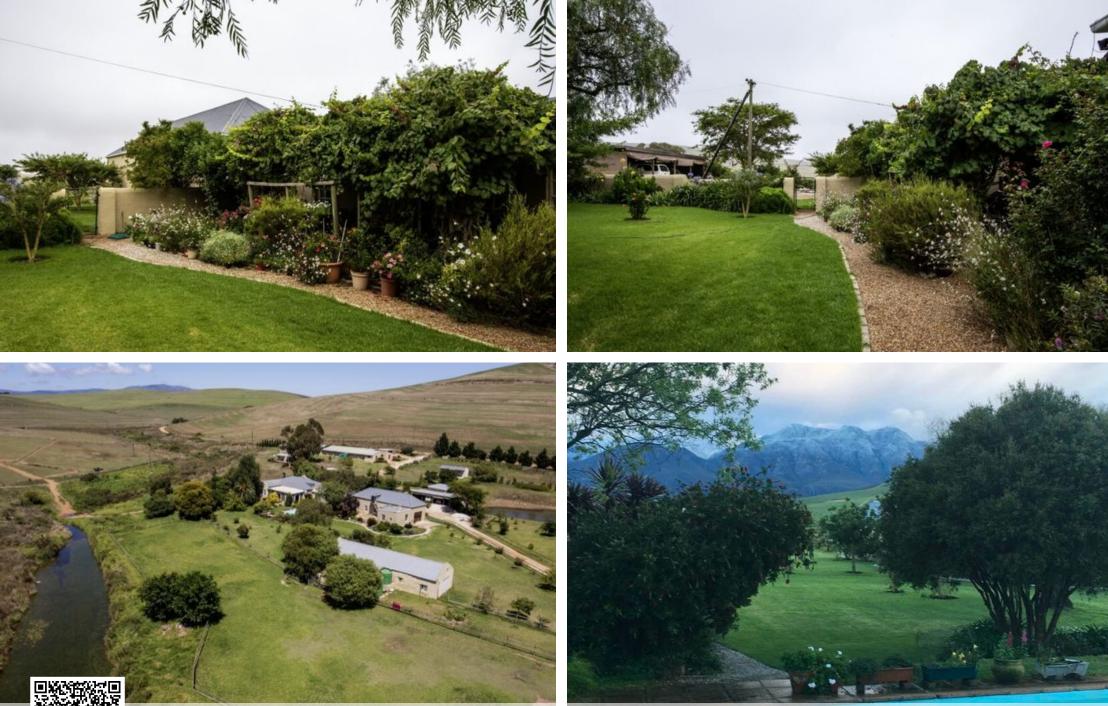

## Don't miss out on this one!

Netherfield Stud Farm, nestled in the picturesque landscape of Greyton, offers a rare opportunity to own a magnificent 144-hectare thoroughbred stud farm. Located on Portion 27 of Farm 132, this prime property showcases the awe-inspiring beauty of the Riviersonderend Mountain range, vast paddocks, and charming wheat and canola fields. Priced at R25,5 million, excluding VAT, this sought-after farm is strategically positioned approximately 11 kilometers from the enchanting town of Greyton, a popular tourist destination, and 27 kilometers from Caledon. Boasting 95% arable land, Netherfield is not only an ideal breeding ground for thoroughbreds but also well-suited for cattle and sheep farming. Equestrian enthusiast will appreciate the well-designed facilities,...