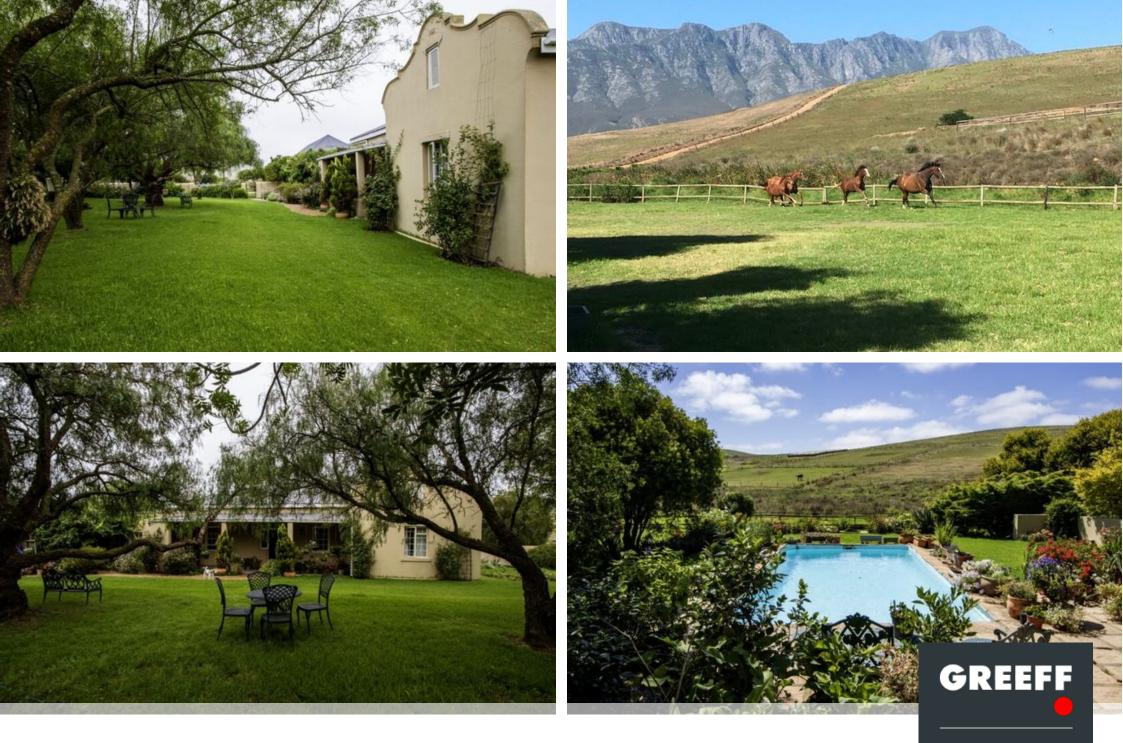

## Don't miss out on this one!

Netherfield Stud Farm, nestled in the picturesque landscape of Greyton, offers a rare opportunity to own a magnificent 144-hectare thoroughbred stud farm. Located on Portion 27 of Farm 132, this prime property showcases the awe-inspiring beauty of the Riviersonderend Mountain range, vast paddocks, and charming wheat and canola fields. Priced at R25,5 million, excluding VAT, this sought-after farm is strategically positioned approximately 11 kilometers from the enchanting town of Greyton, a popular tourist destination, and 27 kilometers from Caledon. Boasting 95% arable land, Netherfield is not only an ideal breeding ground for thoroughbreds but also well-suited for cattle and sheep farming. Equestrian enthusiast will appreciate the well-designed facilities,...