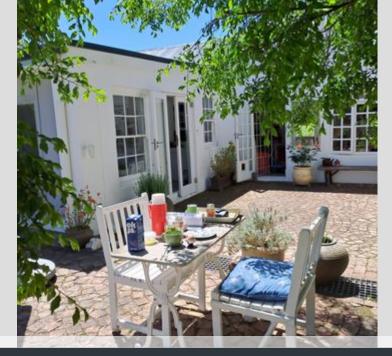

## *ICONIC GREYTON - A TREASURED ORIGINAL WITH ALL THE COMFORTS!*

SOLE MANDATE. Situated in leafy Oak Street, this historic home has been restored and extended to showcase the original features. Offering a versatile layout with potential for 5 beds, study and 2 1/2 bathrooms. Entrance hall or dining room, lounge with fireplace as well as a wood burning stove, opening to a light new kitchen. Wonderful sunroom looking over the established garden. Option for 3 or 4 bedrooms downstairs and further bedrooms upstairs. Laundry room, 2 storerooms, 2 carports, rainwater tanks. The private garden boasts many old trees, a lap pool and delightful seating areas, including a cosy courtyard and outdoor shower. Off the loft bedroom is a deck with stunning mountain views.