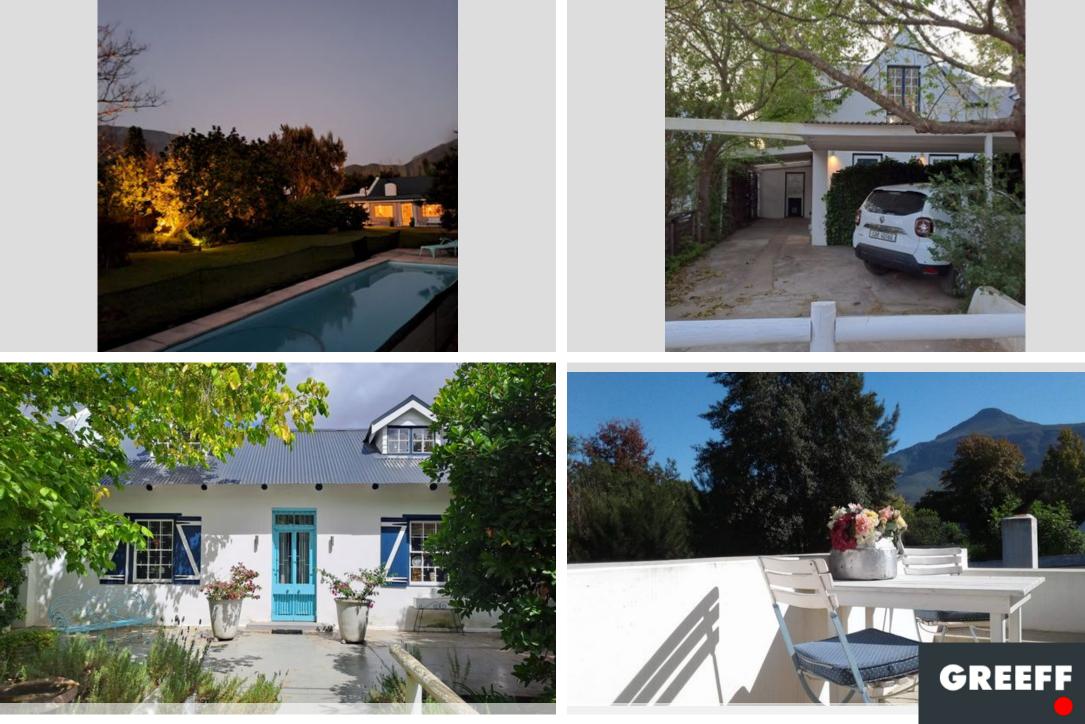

## Features

| Interior              |          | Exterior                  |          | Sizes     |         |
|-----------------------|----------|---------------------------|----------|-----------|---------|
| Bedrooms<br>Bathrooms | 5<br>2.5 | Carports/Parkings<br>Pool | 0<br>Yes | Land Size | 1,682m² |

## *ICONIC GREYTON - A TREASURED ORIGINAL WITH ALL THE COMFORTS!*

SOLE MANDATE. Situated in leafy Oak Street, this historic home has been restored and extended to showcase the original features. Offering a versatile layout with potential for 5 beds, study and 2 1/2 bathrooms. Entrance hall or dining room, lounge with fireplace as well as a wood burning stove, opening to a light new kitchen. Wonderful sunroom looking over the established garden. Option for 3 or 4 bedrooms downstairs and further bedrooms upstairs. Laundry room, 2 storerooms, 2 carports, rainwater tanks. The private garden boasts many old trees, a lap pool and delightful seating areas, including a cosy courtyard and outdoor shower. Off the loft bedroom is a deck with stunning mountain views.