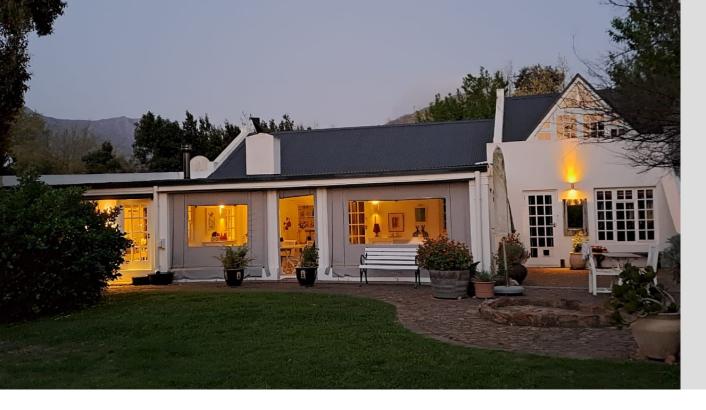

## *ICONIC GREYTON - A TREASURED ORIGINAL WITH ALL THE COMFORTS!*

SOLE MANDATE. Situated in leafy Oak Street, this historic home has been restored and extended to showcase the original features. Offering a versatile layout with potential for 5 beds, study and 2 1/2 bathrooms. Entrance hall or dining room, lounge with fireplace as well as a wood burning stove, opening to a light new kitchen. Wonderful sunroom looking over the established garden. Option for 3 or 4 bedrooms downstairs and further bedrooms upstairs. Laundry room, 2 storerooms, 2 carports, rainwater tanks. The private garden boasts many old trees, a lap pool and delightful seating areas, including a cosy courtyard and outdoor shower. Off the loft bedroom is a deck with stunning mountain views.