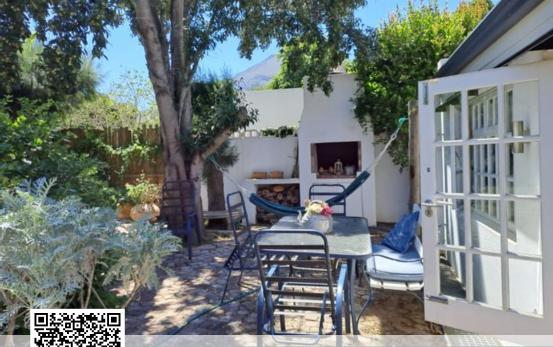

## *ICONIC GREYTON - A TREASURED ORIGINAL WITH ALL THE COMFORTS!*

SOLE MANDATE. Situated in leafy Oak Street, this historic home has been restored and extended to showcase the original features. Offering a versatile layout with potential for 5 beds, study and 2 1/2 bathrooms. Entrance hall or dining room, lounge with fireplace as well as a wood burning stove, opening to a light new kitchen. Wonderful sunroom looking over the established garden. Option for 3 or 4 bedrooms downstairs and further bedrooms upstairs. Laundry room, 2 storerooms, 2 carports, rainwater tanks. The private garden boasts many old trees, a lap pool and delightful seating areas, including a cosy courtyard and outdoor shower. Off the loft bedroom is a deck with stunning mountain views.