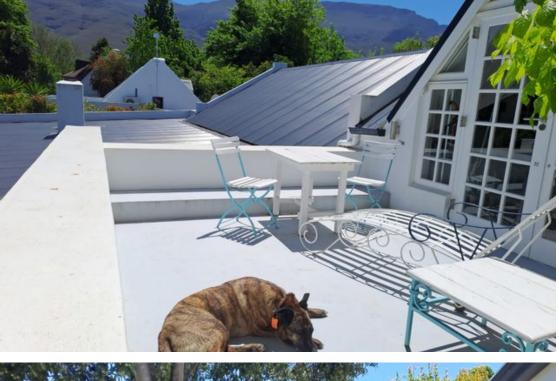

## *ICONIC GREYTON - A TREASURED ORIGINAL WITH ALL THE COMFORTS!*

SOLE MANDATE. Situated in leafy Oak Street, this historic home has been restored and extended to showcase the original features. Offering a versatile layout with potential for 5 beds, study and 2 1/2 bathrooms. Entrance hall or dining room, lounge with fireplace as well as a wood burning stove, opening to a light new kitchen. Wonderful sunroom looking over the established garden. Option for 3 or 4 bedrooms downstairs and further bedrooms upstairs. Laundry room, 2 storerooms, 2 carports, rainwater tanks. The private garden boasts many old trees, a lap pool and delightful seating areas, including a cosy courtyard and outdoor shower. Off the loft bedroom is a deck with stunning mountain views.