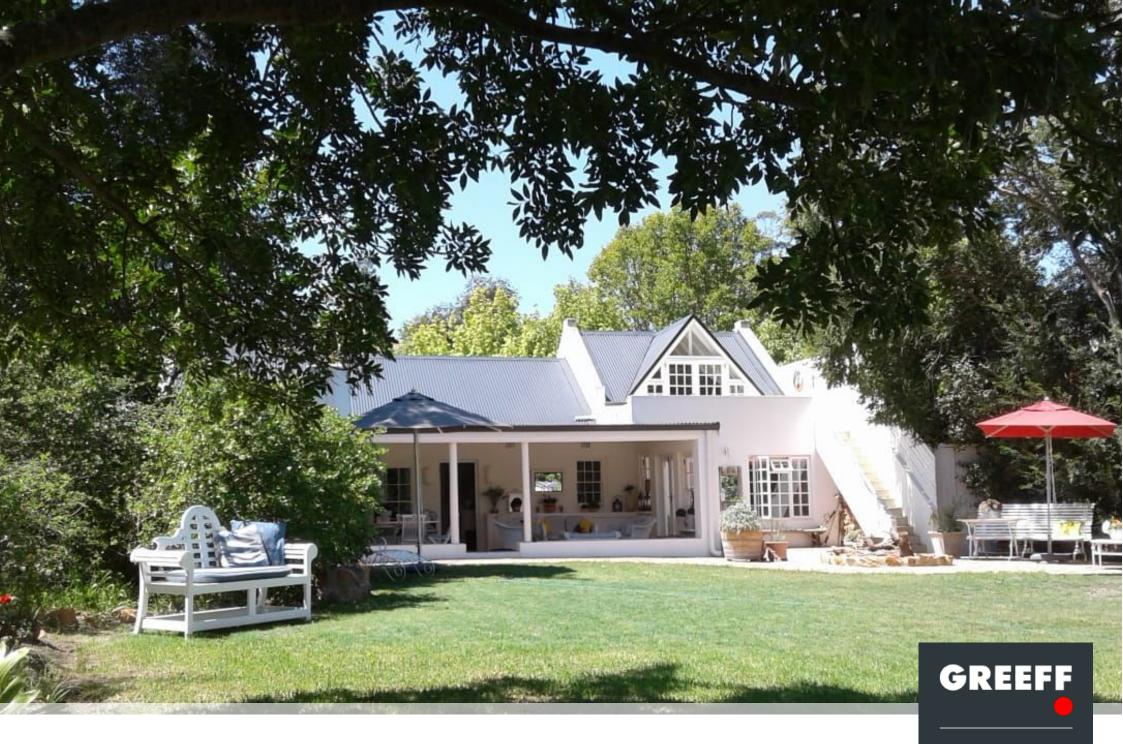

## *ICONIC GREYTON - A TREASURED ORIGINAL WITH ALL THE COMFORTS!*

SOLE MANDATE. Situated in leafy Oak Street, this historic home has been restored and extended to showcase the original features. Offering a versatile layout with potential for 5 beds, study and 2 1/2 bathrooms. Entrance hall or dining room, lounge with fireplace as well as a wood burning stove, opening to a light new kitchen. Wonderful sunroom looking over the established garden. Option for 3 or 4 bedrooms downstairs and further bedrooms upstairs. Laundry room, 2 storerooms, 2 carports, rainwater tanks. The private garden boasts many old trees, a lap pool and delightful seating areas, including a cosy courtyard and outdoor shower. Off the loft bedroom is a deck with stunning mountain views.