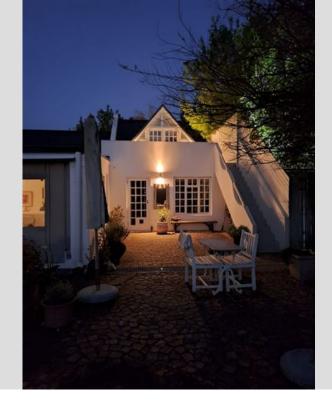

## *ICONIC GREYTON - A TREASURED ORIGINAL WITH ALL THE COMFORTS!*

SOLE MANDATE. Situated in leafy Oak Street, this historic home has been restored and extended to showcase the original features. Offering a versatile layout with potential for 5 beds, study and 2 1/2 bathrooms. Entrance hall or dining room, lounge with fireplace as well as a wood burning stove, opening to a light new kitchen. Wonderful sunroom looking over the established garden. Option for 3 or 4 bedrooms downstairs and further bedrooms upstairs. Laundry room, 2 storerooms, 2 carports, rainwater tanks. The private garden boasts many old trees, a lap pool and delightful seating areas, including a cosy courtyard and outdoor shower. Off the loft bedroom is a deck with stunning mountain views.