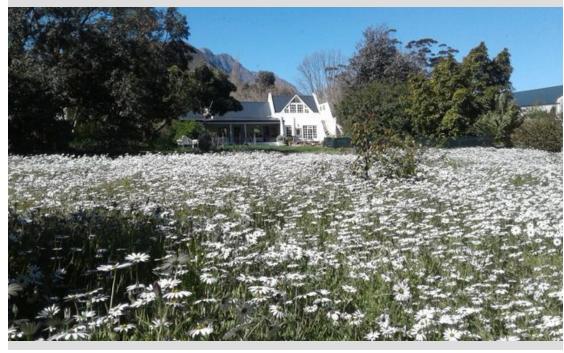

## *ICONIC GREYTON - A TREASURED ORIGINAL WITH ALL THE COMFORTS!*

SOLE MANDATE. Situated in leafy Oak Street, this historic home has been restored and extended to showcase the original features. Offering a versatile layout with potential for 5 beds, study and 2 1/2 bathrooms. Entrance hall or dining room, lounge with fireplace as well as a wood burning stove, opening to a light new kitchen. Wonderful sunroom looking over the established garden. Option for 3 or 4 bedrooms downstairs and further bedrooms upstairs. Laundry room, 2 storerooms, 2 carports, rainwater tanks. The private garden boasts many old trees, a lap pool and delightful seating areas, including a cosy courtyard and outdoor shower. Off the loft bedroom is a deck with stunning mountain views.