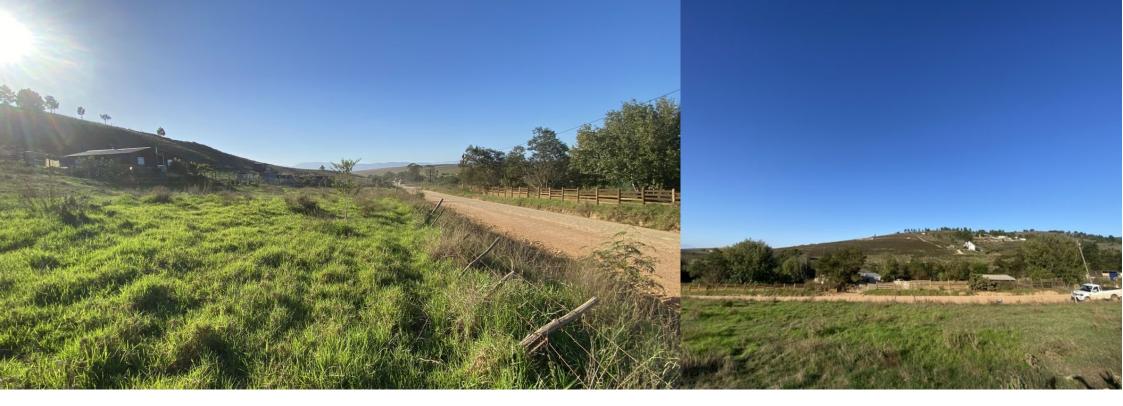

## Countryside retreat in the heart of the Overberg

Position, potential, and perfectly priced! Come and buy yourself a little piece of tranquility in the quint village of Tesselaarsdal. This large vacant stand of 2791 sqm is positioned next to the main route from Caledon and a stone's throw away from the famous weekend restaurant and cafe " De Poskantoor"- a legendary local restaurant synonymous with Tesselaarsdal. Build your dream weekend getaway or permanent retreat from the city on this great stand, for an unmatchable price. Tesselaarsdal is ideally situated and a 40 minute drive from either Hermanus or Stanford and 25 minutes to Caledon. A countryside Hamlet with a real old-world charm, this unique village awaits your arrival. With soaring prices of property in the Overberg and Overstrand, this is a great...