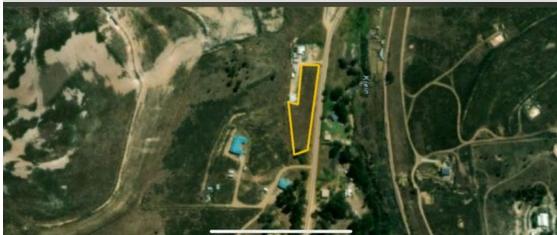

## Countryside retreat in the heart of the Overberg

Position, potential, and perfectly priced! Come and buy yourself a little piece of tranquility in the quint village of Tesselaarsdal. This large vacant stand of 2791 sqm is positioned next to the main route from Caledon and a stone's throw away from the famous weekend restaurant and cafe " De Poskantoor"- a legendary local restaurant synonymous with Tesselaarsdal. Build your dream weekend getaway or permanent retreat from the city on this great stand, for an unmatchable price. Tesselaarsdal is ideally situated and a 40 minute drive from either Hermanus or Stanford and 25 minutes to Caledon. A countryside Hamlet with a real old-world charm, this unique village awaits your arrival. With soaring prices of property in the Overberg and Overstrand, this is a great...

## **Features**

Exterior Sizes

Carports/Parkings 0 Land Size 2,791m<sup>2</sup>

Colin Le Roux 063 158 9813 colin@greeff.co.za

Whale Coast 173 Main Road , Hermanus, Western Cape, 7200 (028) 3122241 | whalecoast@greeff.co.za