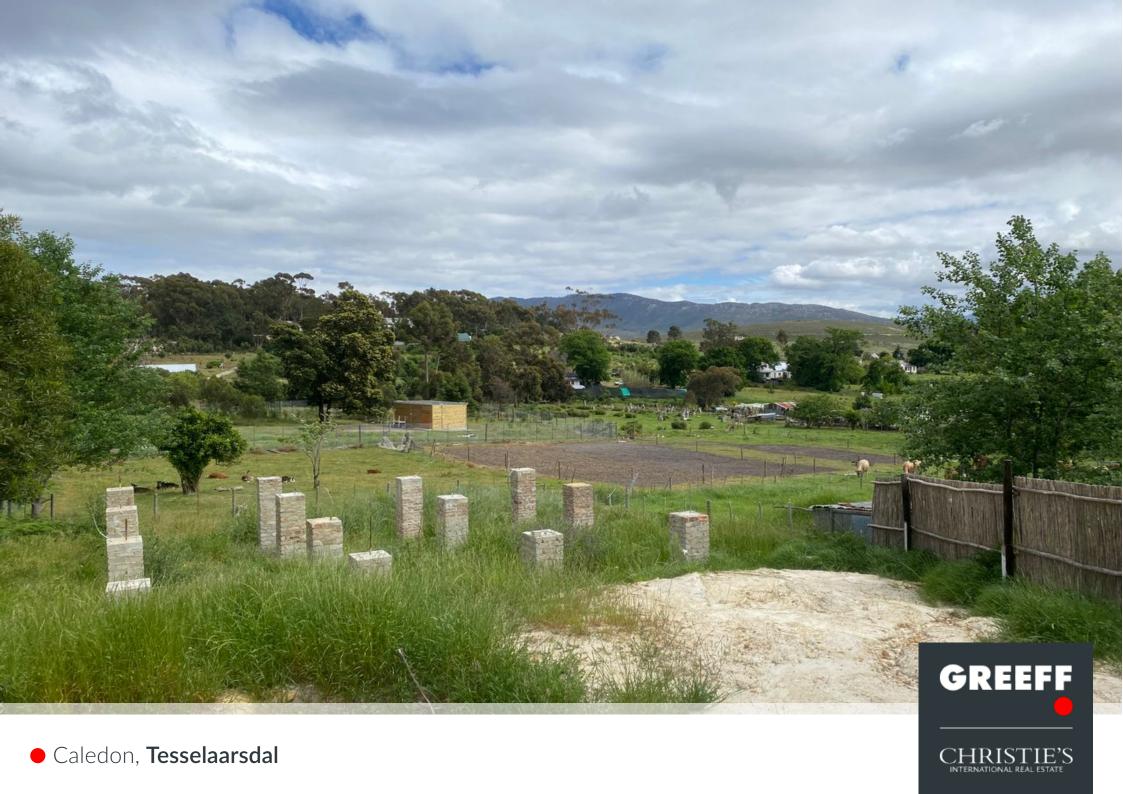

## Countryside plot and plan

Tucked away on one of the little gravel roads in Tesselaarsdal, you will find this small and piquant vacant stand. The stand already has approved building plans for a 2 bedroom unit and the columns for the proposed structure have been built. This is an ideal weekend or holiday getaway spot, or if you want to downscale and retire in the countryside. This plot is within walking distance from the local shop and De Poskantoor Cafe restaurant. Tesselaarsdal is a unique countryside hamlet 25 km from Caledon in the picturesque Overberg region. Tesselaarsdal has beautiful scenery, and is a nature lover's dream with multiple hiking and biking trails. Call me today for more information, and get a little piece of countryside at a very affordable rate. Price includes the approved...