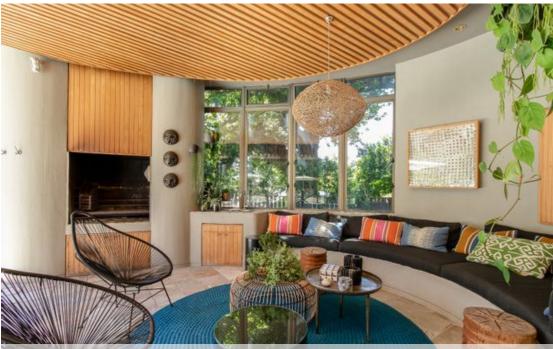

## AN ARCHITECTURAL SHOWPIECE

A truly unique design with one of the best views in Bishopscourt, captured by the expansive windows and glass folding doors opening to this magnificent setting, reminiscent of a private corner in Kirstenbosch...... An imposing entrance leads to the various entertainment areas with flowing living rooms, all capitalizing on the outlook towards the mountain. The 4 bedrooms are all en suite with balconies and the main bathroom has a stunning walk-in wet room, Jacuzzi bath, and shower under the stars, including a private gym. The fully self-contained second dwelling/ apartment is a recent addition with 2 bedrooms, 2 bathrooms both en suite and the gorgeous kitchen opens to the sitting room and garden. Many extras include gorgeous pool/entertainment area, a borehole with...