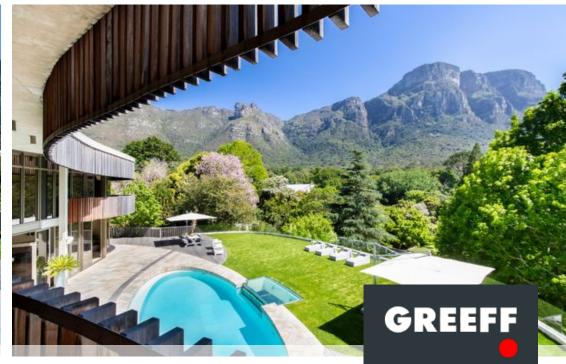

## AN ARCHITECTURAL SHOWPIECE

A truly unique design with one of the best views in Bishopscourt, captured by the expansive windows and glass folding doors opening to this magnificent setting, reminiscent of a private corner in Kirstenbosch...... An imposing entrance leads to the various entertainment areas with flowing living rooms, all capitalizing on the outlook towards the mountain. The 4 bedrooms are all en suite with balconies and the main bathroom has a stunning walk-in wet room, Jacuzzi bath, and shower under the stars, including a private gym. The fully self-contained second dwelling/ apartment is a recent addition with 2 bedrooms, 2 bathrooms both en suite and the gorgeous kitchen opens to the sitting room and garden. Many extras include gorgeous pool/entertainment area, a borehole with...