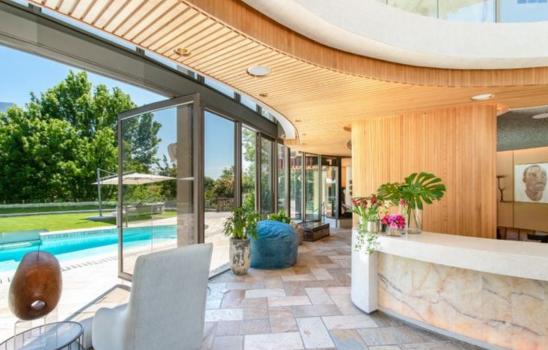

## AN ARCHITECTURAL SHOWPIECE

A truly unique design with one of the best views in Bishopscourt, captured by the expansive windows and glass folding doors opening to this magnificent setting, reminiscent of a private corner in Kirstenbosch...... An imposing entrance leads to the various entertainment areas with flowing living rooms, all capitalizing on the outlook towards the mountain. The 4 bedrooms are all en suite with balconies and the main bathroom has a stunning walk-in wet room, Jacuzzi bath, and shower under the stars, including a private gym. The fully self-contained second dwelling/ apartment is a recent addition with 2 bedrooms, 2 bathrooms both en suite and the gorgeous kitchen opens to the sitting room and garden. Many extras include gorgeous pool/entertainment area, a borehole with...