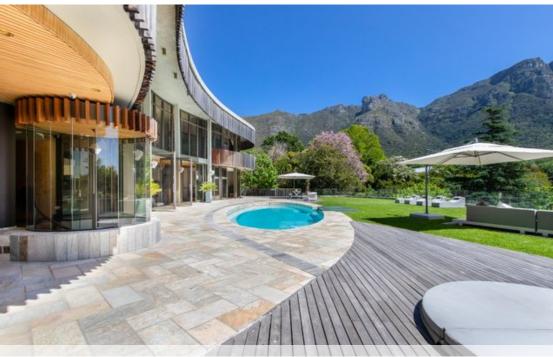

## AN ARCHITECTURAL SHOWPIECE

A truly unique design with one of the best views in Bishopscourt, captured by the expansive windows and glass folding doors opening to this magnificent setting, reminiscent of a private corner in Kirstenbosch...... An imposing entrance leads to the various entertainment areas with flowing living rooms, all capitalizing on the outlook towards the mountain. The 4 bedrooms are all en suite with balconies and the main bathroom has a stunning walk-in wet room, Jacuzzi bath, and shower under the stars, including a private gym. The fully self-contained second dwelling/ apartment is a recent addition with 2 bedrooms, 2 bathrooms both en suite and the gorgeous kitchen opens to the sitting room and garden. Many extras include gorgeous pool/entertainment area, a borehole with...