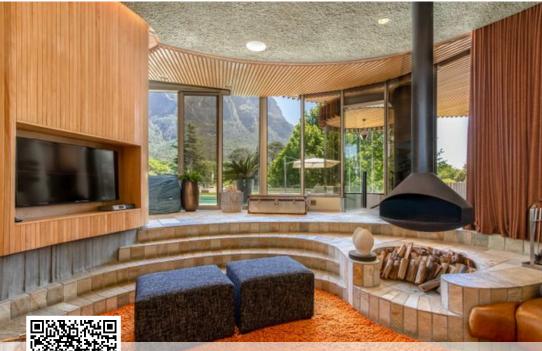

## AN ARCHITECTURAL SHOWPIECE

A truly unique design with one of the best views in Bishopscourt, captured by the expansive windows and glass folding doors opening to this magnificent setting, reminiscent of a private corner in Kirstenbosch...... An imposing entrance leads to the various entertainment areas with flowing living rooms, all capitalizing on the outlook towards the mountain. The 4 bedrooms are all en suite with balconies and the main bathroom has a stunning walk-in wet room, Jacuzzi bath, and shower under the stars, including a private gym. The fully self-contained second dwelling/ apartment is a recent addition with 2 bedrooms, 2 bathrooms both en suite and the gorgeous kitchen opens to the sitting room and garden. Many extras include gorgeous pool/entertainment area, a borehole with...