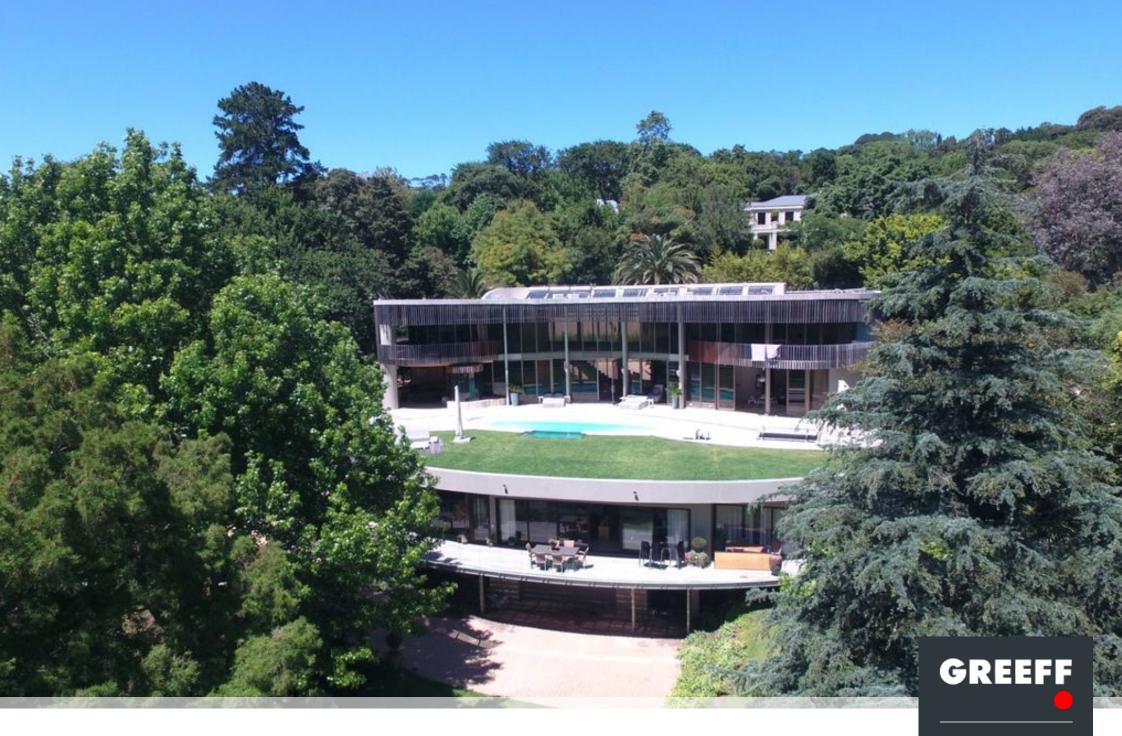

## AN ARCHITECTURAL SHOWPIECE

A truly unique design with one of the best views in Bishopscourt, captured by the expansive windows and glass folding doors opening to this magnificent setting, reminiscent of a private corner in Kirstenbosch...... An imposing entrance leads to the various entertainment areas with flowing living rooms, all capitalizing on the outlook towards the mountain. The 4 bedrooms are all en suite with balconies and the main bathroom has a stunning walk-in wet room, Jacuzzi bath, and shower under the stars, including a private gym. The fully self-contained second dwelling/ apartment is a recent addition with 2 bedrooms, 2 bathrooms both en suite and the gorgeous kitchen opens to the sitting room and garden. Many extras include gorgeous pool/entertainment area, a borehole with...