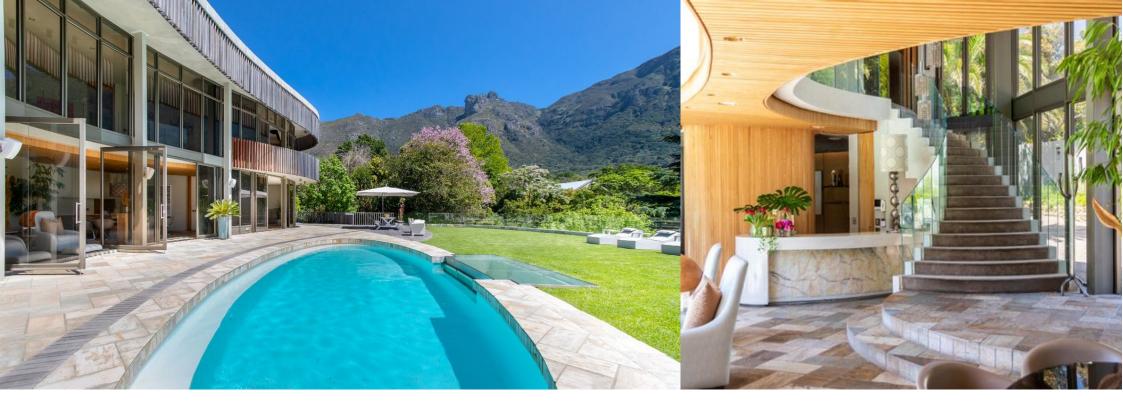

## AN ARCHITECTURAL SHOWPIECE

A truly unique design with one of the best views in Bishopscourt, captured by the expansive windows and glass folding doors opening to this magnificent setting, reminiscent of a private corner in Kirstenbosch...... An imposing entrance leads to the various entertainment areas with flowing living rooms, all capitalizing on the outlook towards the mountain. The 4 bedrooms are all en suite with balconies and the main bathroom has a stunning walk-in wet room, Jacuzzi bath, and shower under the stars, including a private gym. The fully self-contained second dwelling/ apartment is a recent addition with 2 bedrooms, 2 bathrooms both en suite and the gorgeous kitchen opens to the sitting room and garden. Many extras include gorgeous pool/entertainment area, a borehole with...