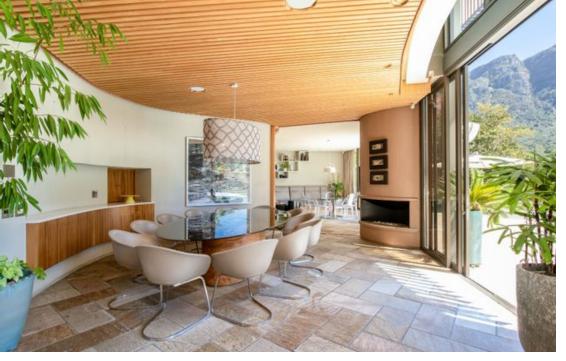

## AN ARCHITECTURAL SHOWPIECE

A truly unique design with one of the best views in Bishopscourt, captured by the expansive windows and glass folding doors opening to this magnificent setting, reminiscent of a private corner in Kirstenbosch...... An imposing entrance leads to the various entertainment areas with flowing living rooms, all capitalizing on the outlook towards the mountain. The 4 bedrooms are all en suite with balconies and the main bathroom has a stunning walk-in wet room, Jacuzzi bath, and shower under the stars, including a private gym. The fully self-contained second dwelling/ apartment is a recent addition with 2 bedrooms, 2 bathrooms both en suite and the gorgeous kitchen opens to the sitting room and garden. Many extras include gorgeous pool/entertainment area, a borehole with...