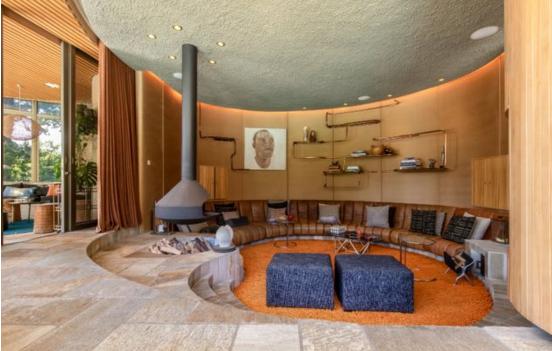

## AN ARCHITECTURAL SHOWPIECE

A truly unique design with one of the best views in Bishopscourt, captured by the expansive windows and glass folding doors opening to this magnificent setting, reminiscent of a private corner in Kirstenbosch...... An imposing entrance leads to the various entertainment areas with flowing living rooms, all capitalizing on the outlook towards the mountain. The 4 bedrooms are all en suite with balconies and the main bathroom has a stunning walk-in wet room, Jacuzzi bath, and shower under the stars, including a private gym. The fully self-contained second dwelling/ apartment is a recent addition with 2 bedrooms, 2 bathrooms both en suite and the gorgeous kitchen opens to the sitting room and garden. Many extras include gorgeous pool/entertainment area, a borehole with...