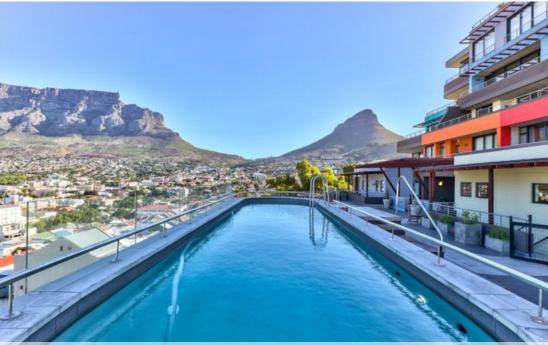

## AMAZING INVESTMENT OPPORTUNITY WITH NO TRANSFER DUTY

This two-bedroomed apartment is an ideal choice for those seeking a comfortable, well-appointed home in a prime location. The furnished interior, balcony with Table Mountain views, communal amenities, and security features enhance the property's appeal, making it suitable for homebuyers and investors alike. Situated in the vibrant heart of Bo-Kaap, this apartment offers an enticing living space with various appealing features: • Well-equipped kitchen with a Smeg oven and fridge, providing modern, high-quality appliances . Second-floor location with a balcony off the living area and one bedroom, offering stunning Table Mountain views • Access to FORTY ON L's beautiful entertainment deck with panoramic views, a pool, braai/barbecue areas, and seating