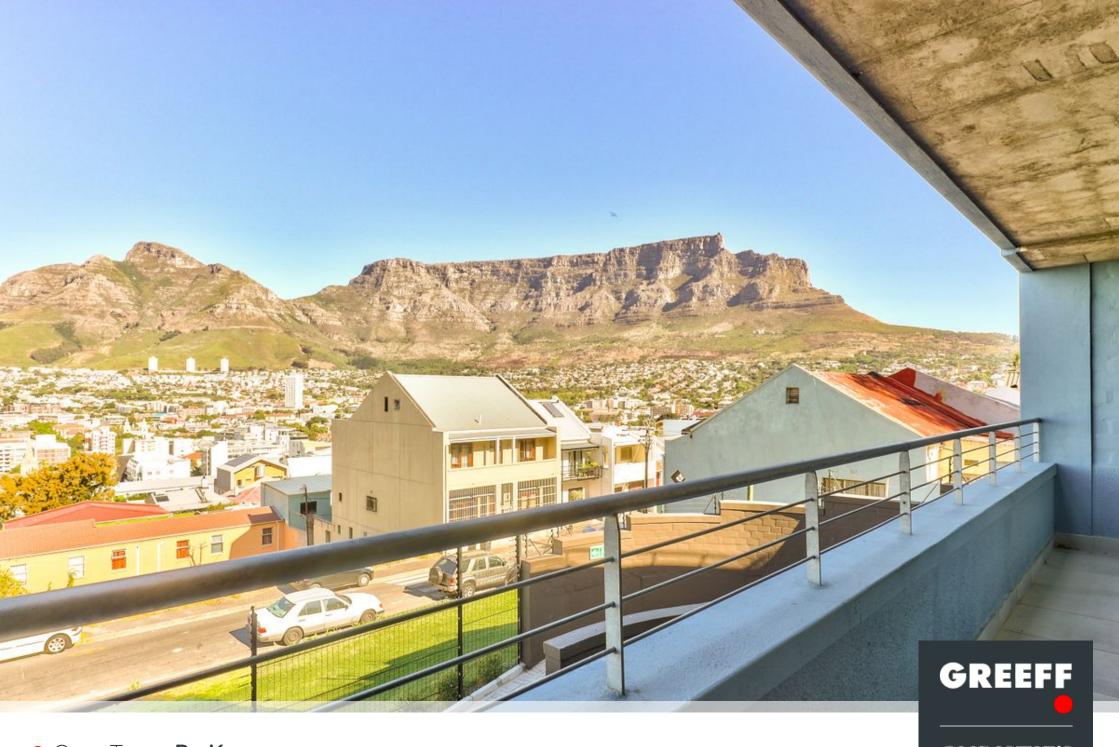

• Cape Town, **Bo Kaap** 

R3,100,000

## AMAZING INVESTMENT OPPORTUNITY WITH NO TRANSFER DUTY

This two-bedroomed apartment is an ideal choice for those seeking a comfortable, well-appointed home in a prime location. The furnished interior, balcony with Table Mountain views, communal amenities, and security features enhance the property's appeal, making it suitable for homebuyers and investors alike. Situated in the vibrant heart of Bo-Kaap, this apartment offers an enticing living space with various appealing features: • Well-equipped kitchen with a Smeg oven and fridge, providing modern, high-quality appliances . Second-floor location with a balcony off the living area and one bedroom, offering stunning Table Mountain views • Access to FORTY ON L's beautiful entertainment deck with panoramic views, a pool, braai/barbecue areas, and seating