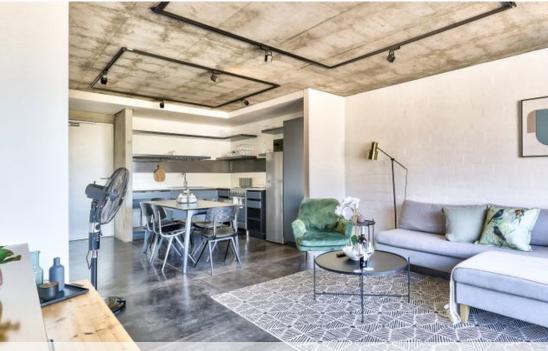

## AMAZING INVESTMENT OPPORTUNITY WITH NO TRANSFER DUTY

This two-bedroomed apartment is an ideal choice for those seeking a comfortable, well-appointed home in a prime location. The furnished interior, balcony with Table Mountain views, communal amenities, and security features enhance the property's appeal, making it suitable for homebuyers and investors alike. Situated in the vibrant heart of Bo-Kaap, this apartment offers an enticing living space with various appealing features: • Well-equipped kitchen with a Smeg oven and fridge, providing modern, high-quality appliances . Second-floor location with a balcony off the living area and one bedroom, offering stunning Table Mountain views • Access to FORTY ON L's beautiful entertainment deck with panoramic views, a pool, braai/barbecue areas, and seating