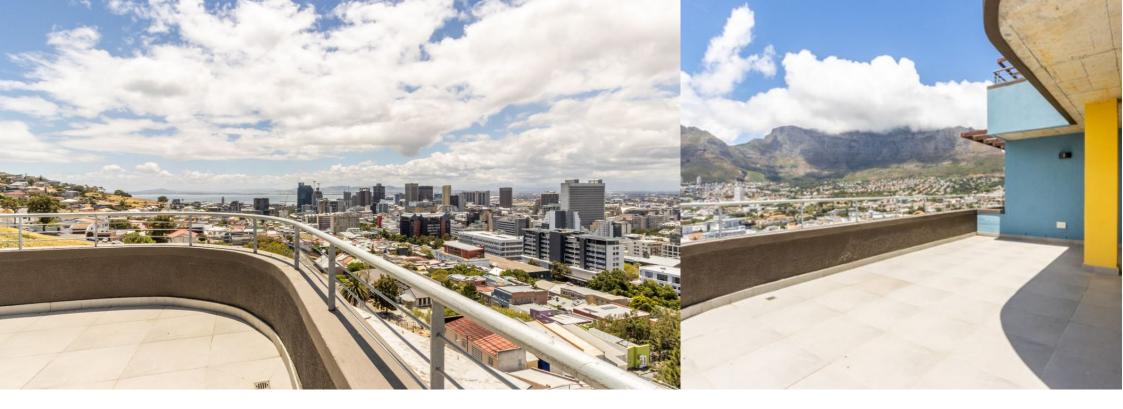

## UNBELIEVABLE INVESTMENT OPPORTUNITY ON THE SLOPES OF TABLE MOUNTAIN

With an amazing average monthly income of R50,000, this property offers an unbeatable return on investment. It's the perfect pied-à-terre for when you visit the Mother City and a fantastic source of passive income while you're away. Nestled in the desirable FORTY ON L building in vibrant Bo-Kaap, this two-bedroomed apartment is a one-of-a-kind living space with unparalleled views. The open-plan layout features two bedrooms, one bathroom, and spacious living areas spanning 54m<sup>2</sup>, seamlessly flowing onto a gorgeous wraparound balcony. From here, you can soak in breathtaking panoramic vistas of the ocean, harbour, city skyline, and the iconic Table Mountain. The open-plan kitchen is equipped with modern and high-quality Smeg appliances,