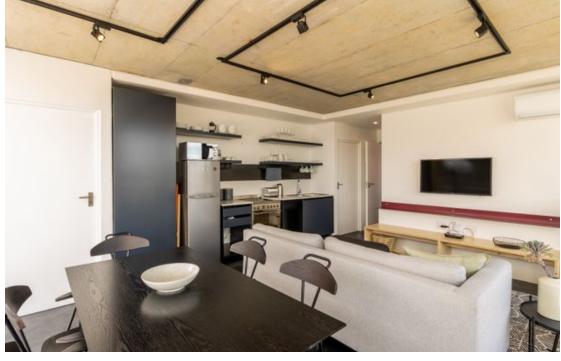

## UNBELIEVABLE INVESTMENT OPPORTUNITY ON THE SLOPES OF TABLE MOUNTAIN

With an amazing average monthly income of R50,000, this property offers an unbeatable return on investment. It's the perfect pied-à-terre for when you visit the Mother City and a fantastic source of passive income while you're away. Nestled in the desirable FORTY ON L building in vibrant Bo-Kaap, this two-bedroomed apartment is a one-of-a-kind living space with unparalleled views. The open-plan layout features two bedrooms, one bathroom, and spacious living areas spanning 54m<sup>2</sup>, seamlessly flowing onto a gorgeous wraparound balcony. From here, you can soak in breathtaking panoramic vistas of the ocean, harbour, city skyline, and the iconic Table Mountain. The open-plan kitchen is equipped with modern and high-quality Smeg appliances,