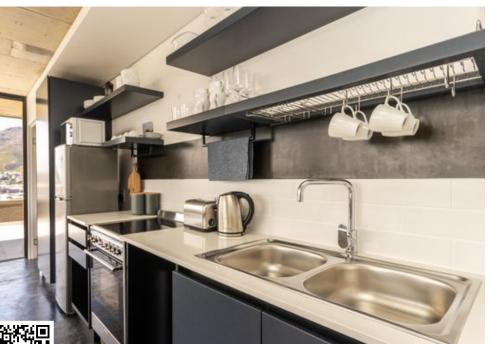

## UNBELIEVABLE INVESTMENT OPPORTUNITY ON THE SLOPES OF TABLE MOUNTAIN

With an amazing average monthly income of R50,000, this property offers an unbeatable return on investment. It's the perfect pied-à-terre for when you visit the Mother City and a fantastic source of passive income while you're away. Nestled in the desirable FORTY ON L building in vibrant Bo-Kaap, this two-bedroomed apartment is a one-of-a-kind living space with unparalleled views. The open-plan layout features two bedrooms, one bathroom, and spacious living areas spanning 54m<sup>2</sup>, seamlessly flowing onto a gorgeous wraparound balcony. From here, you can soak in breathtaking panoramic vistas of the ocean, harbour, city skyline, and the iconic Table Mountain. The open-plan kitchen is equipped with modern and high-quality Smeg appliances,