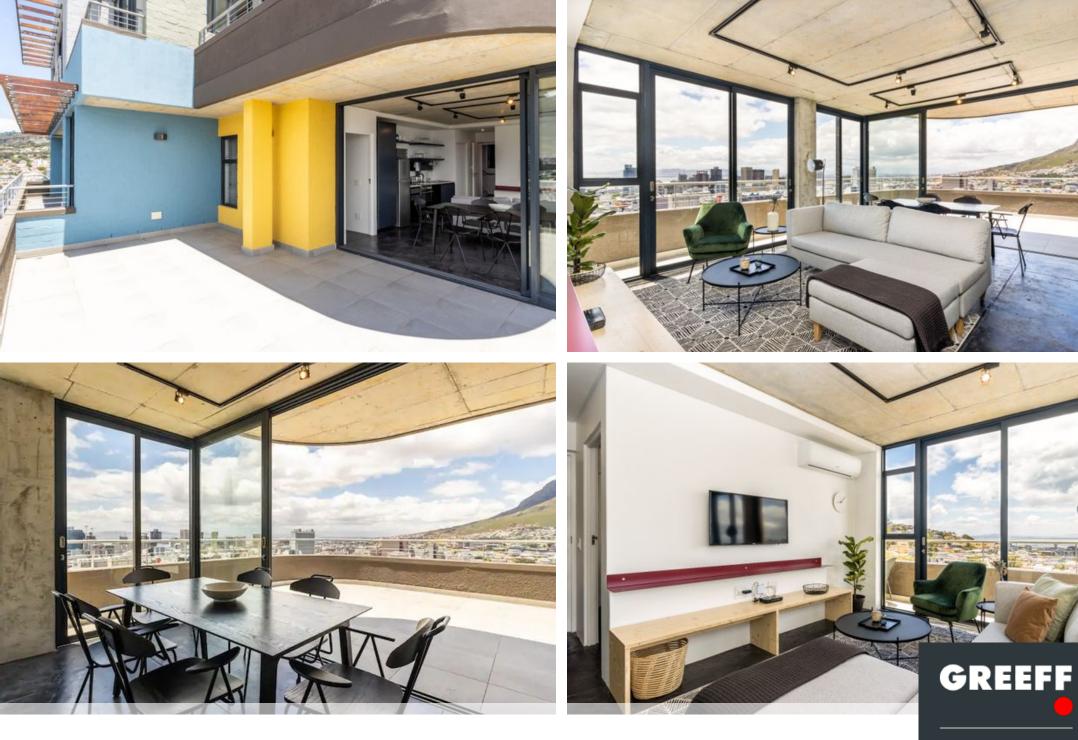

## UNBELIEVABLE INVESTMENT OPPORTUNITY ON THE SLOPES OF TABLE MOUNTAIN

With an amazing average monthly income of R50,000, this property offers an unbeatable return on investment. It's the perfect pied-à-terre for when you visit the Mother City and a fantastic source of passive income while you're away. Nestled in the desirable FORTY ON L building in vibrant Bo-Kaap, this two-bedroomed apartment is a one-of-a-kind living space with unparalleled views. The open-plan layout features two bedrooms, one bathroom, and spacious living areas spanning 54m<sup>2</sup>, seamlessly flowing onto a gorgeous wraparound balcony. From here, you can soak in breathtaking panoramic vistas of the ocean, harbour, city skyline, and the iconic Table Mountain. The open-plan kitchen is equipped with modern and high-quality Smeg appliances,