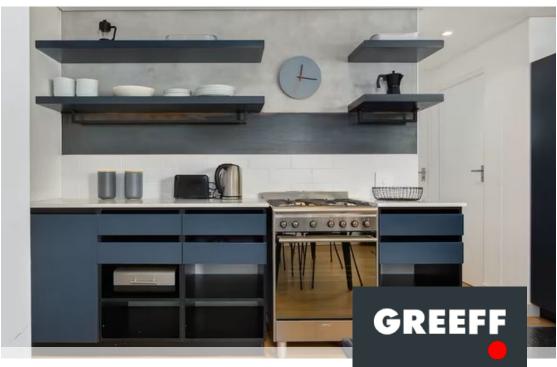

## Luxury Two-Bedroom Apartment with Spectacular Views

Looking for breathtaking views? An Airbnb-friendly investment? Zero transfer duties? Pet-friendly living? Secure this stunning two-bedroom, two-bathroom apartment in Bo-Kaap's most soughtafter complex! Fully furnished and move-in ready, this corner unit is bathed in natural light, offering ocean, and city views from its expansive 27m<sup>2</sup> balcony. This apartment highlights spacious & stylish living - Modern industrial-chic design The master suite features a private ensuite bathroom. The second bedroom offers generous space for relaxation. There is a large balcony perfect for hosting. Luxury Amenities: Indoor gym | Outdoor pool | Sun-kissed communal patio Convenient Laundry Facility | Pet-Friendly (Body Corporate Approval Required) Investment Potential: ✓...