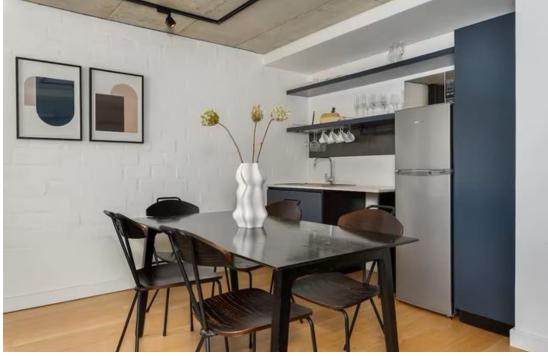

## Luxury Two-Bedroom Apartment with Spectacular Views

Looking for breathtaking views? An Airbnb-friendly investment? Zero transfer duties? Pet-friendly living? Secure this stunning two-bedroom, two-bathroom apartment in Bo-Kaap's most soughtafter complex! Fully furnished and move-in ready, this corner unit is bathed in natural light, offering ocean, and city views from its expansive 27m<sup>2</sup> balcony. This apartment highlights spacious & stylish living - Modern industrial-chic design The master suite features a private ensuite bathroom. The second bedroom offers generous space for relaxation. There is a large balcony perfect for hosting. Luxury Amenities: Indoor gym | Outdoor pool | Sun-kissed communal patio Convenient Laundry Facility | Pet-Friendly (Body Corporate Approval Required) Investment Potential: ✓...