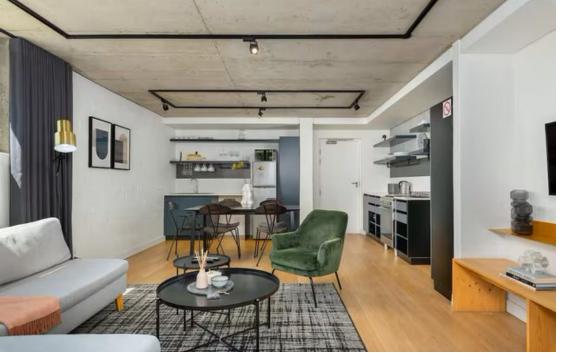

## Luxury Two-Bedroom Apartment with Spectacular Views

Looking for breathtaking views? An Airbnb-friendly investment? Zero transfer duties? Pet-friendly living? Secure this stunning two-bedroom, two-bathroom apartment in Bo-Kaap's most soughtafter complex! Fully furnished and move-in ready, this corner unit is bathed in natural light, offering ocean, and city views from its expansive 27m<sup>2</sup> balcony. This apartment highlights spacious & stylish living - Modern industrial-chic design The master suite features a private ensuite bathroom. The second bedroom offers generous space for relaxation. There is a large balcony perfect for hosting. Luxury Amenities: Indoor gym | Outdoor pool | Sun-kissed communal patio Convenient Laundry Facility | Pet-Friendly (Body Corporate Approval Required) Investment Potential: ✓...