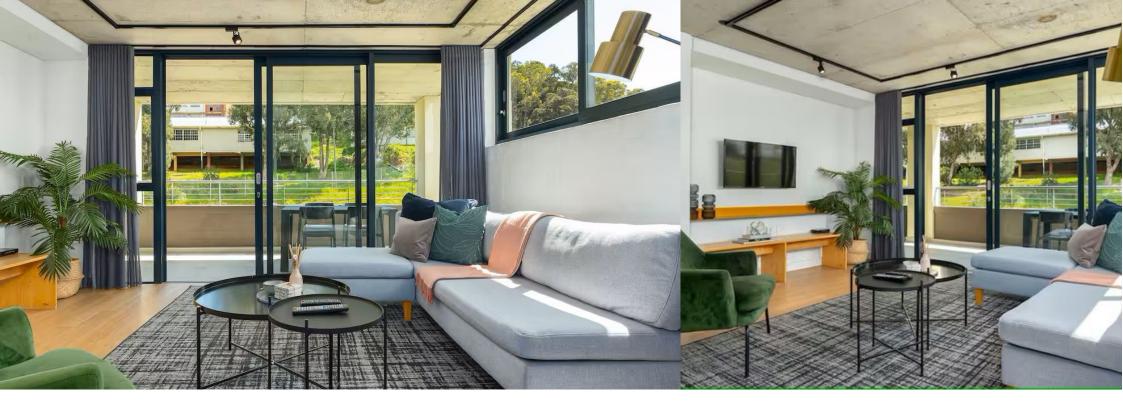

## Luxury Two-Bedroom Apartment with Spectacular Views

Looking for breathtaking views? An Airbnb-friendly investment? Zero transfer duties? Pet-friendly living? Secure this stunning two-bedroom, two-bathroom apartment in Bo-Kaap's most soughtafter complex! Fully furnished and move-in ready, this corner unit is bathed in natural light, offering ocean, and city views from its expansive 27m<sup>2</sup> balcony. This apartment highlights spacious & stylish living - Modern industrial-chic design The master suite features a private ensuite bathroom. The second bedroom offers generous space for relaxation. There is a large balcony perfect for hosting. Luxury Amenities: Indoor gym | Outdoor pool | Sun-kissed communal patio Convenient Laundry Facility | Pet-Friendly (Body Corporate Approval Required) Investment Potential: ✓...