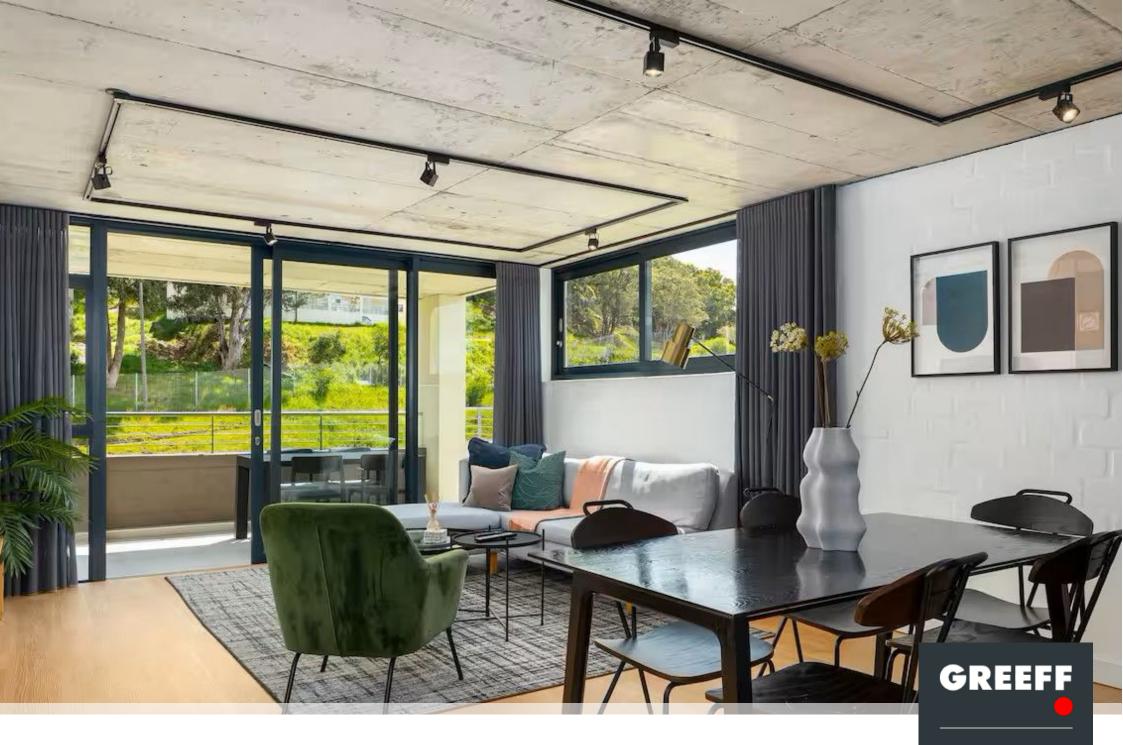

## Luxury Two-Bedroom Apartment with Spectacular Views

Looking for breathtaking views? An Airbnb-friendly investment? Zero transfer duties? Pet-friendly living? Secure this stunning two-bedroom, two-bathroom apartment in Bo-Kaap's most soughtafter complex! Fully furnished and move-in ready, this corner unit is bathed in natural light, offering ocean, and city views from its expansive 27m<sup>2</sup> balcony. This apartment highlights spacious & stylish living - Modern industrial-chic design The master suite features a private ensuite bathroom. The second bedroom offers generous space for relaxation. There is a large balcony perfect for hosting. Luxury Amenities: Indoor gym | Outdoor pool | Sun-kissed communal patio Convenient Laundry Facility | Pet-Friendly (Body Corporate Approval Required) Investment Potential: ✓...