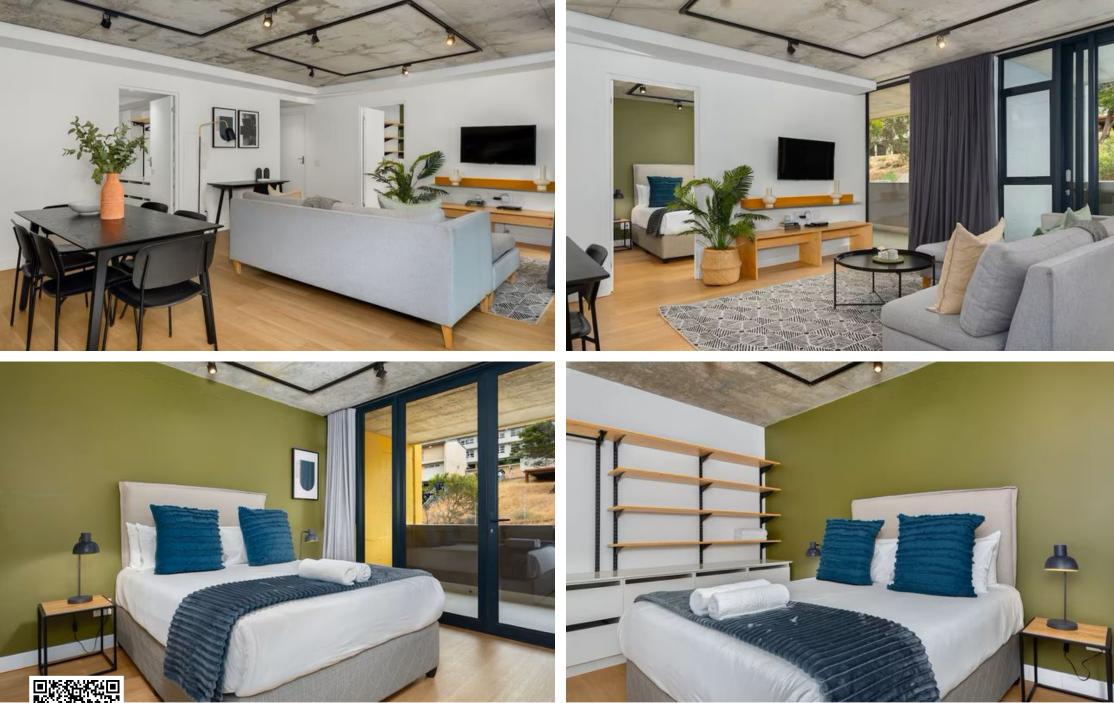

## Stunning Three-Bedroom Apartment with Table Mountain Views

Nestled in the heart of Bo-Kaap, this exquisite three-bedroom apartment at FORTY ON L is the perfect blend of modern luxury, smart design, and prime location—ideal for both homeowners and investors. Step into a beautifully designed space featuring a fully equipped kitchen, complete with a Smeg oven and fridge, ensuring a hassle-free move-in experience. Located on the sixth floor, the apartment boasts a spacious balcony that extends from the main living area. Thoughtfully designed with space-saving features, the apartment includes built-in vanities, desks, and ample storage, maximizing comfort and functionality. Beyond the apartment, FORTY ON L offers an array of top-tier amenities. The entertainment deck provides panoramic city and restricted with a...