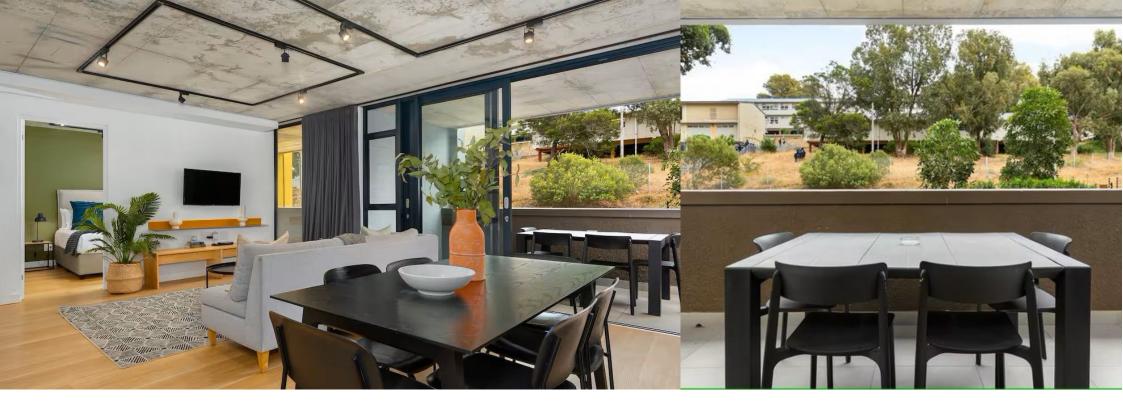

## Stunning Three-Bedroom Apartment with Table Mountain Views

Nestled in the heart of Bo-Kaap, this exquisite three-bedroom apartment at FORTY ON L is the perfect blend of modern luxury, smart design, and prime location—ideal for both homeowners and investors. Step into a beautifully designed space featuring a fully equipped kitchen, complete with a Smeg oven and fridge, ensuring a hassle-free move-in experience. Located on the sixth floor, the apartment boasts a spacious balcony that extends from the main living area. Thoughtfully designed with space-saving features, the apartment includes built-in vanities, desks, and ample storage, maximizing comfort and functionality. Beyond the apartment, FORTY ON L offers an array of top-tier amenities. The entertainment deck provides panoramic city and restricted with a...