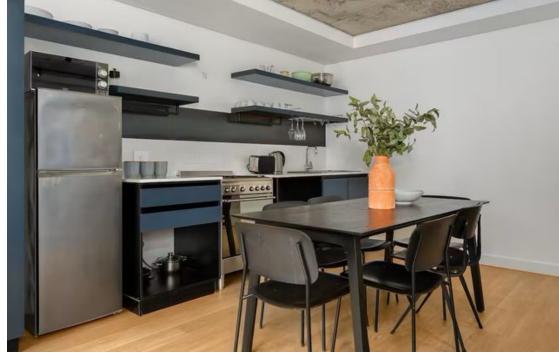

## Stunning Three-Bedroom Apartment with Table Mountain Views

Nestled in the heart of Bo-Kaap, this exquisite three-bedroom apartment at FORTY ON L is the perfect blend of modern luxury, smart design, and prime location—ideal for both homeowners and investors. Step into a beautifully designed space featuring a fully equipped kitchen, complete with a Smeg oven and fridge, ensuring a hassle-free move-in experience. Located on the sixth floor, the apartment boasts a spacious balcony that extends from the main living area. Thoughtfully designed with space-saving features, the apartment includes built-in vanities, desks, and ample storage, maximizing comfort and functionality. Beyond the apartment, FORTY ON L offers an array of top-tier amenities. The entertainment deck provides panoramic city and restricted with a...