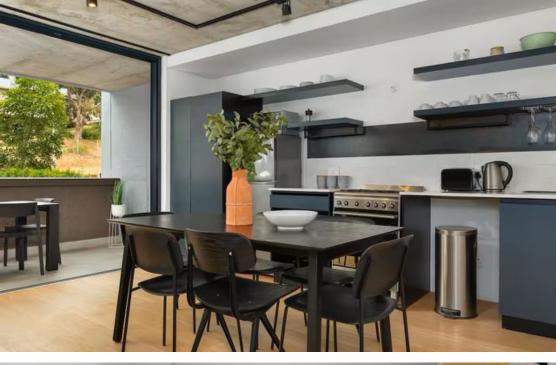

## Stunning Three-Bedroom Apartment with Table Mountain Views

Nestled in the heart of Bo-Kaap, this exquisite three-bedroom apartment at FORTY ON L is the perfect blend of modern luxury, smart design, and prime location—ideal for both homeowners and investors. Step into a beautifully designed space featuring a fully equipped kitchen, complete with a Smeg oven and fridge, ensuring a hassle-free move-in experience. Located on the sixth floor, the apartment boasts a spacious balcony that extends from the main living area. Thoughtfully designed with space-saving features, the apartment includes built-in vanities, desks, and ample storage, maximizing comfort and functionality. Beyond the apartment, FORTY ON L offers an array of top-tier amenities. The entertainment deck provides panoramic city and restricted with a...