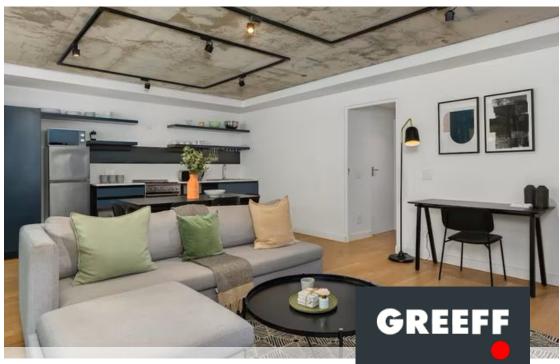

## Stunning Three-Bedroom Apartment with Table Mountain Views

Nestled in the heart of Bo-Kaap, this exquisite three-bedroom apartment at FORTY ON L is the perfect blend of modern luxury, smart design, and prime location—ideal for both homeowners and investors. Step into a beautifully designed space featuring a fully equipped kitchen, complete with a Smeg oven and fridge, ensuring a hassle-free move-in experience. Located on the sixth floor, the apartment boasts a spacious balcony that extends from the main living area. Thoughtfully designed with space-saving features, the apartment includes built-in vanities, desks, and ample storage, maximizing comfort and functionality. Beyond the apartment, FORTY ON L offers an array of top-tier amenities. The entertainment deck provides panoramic city and restricted with a...