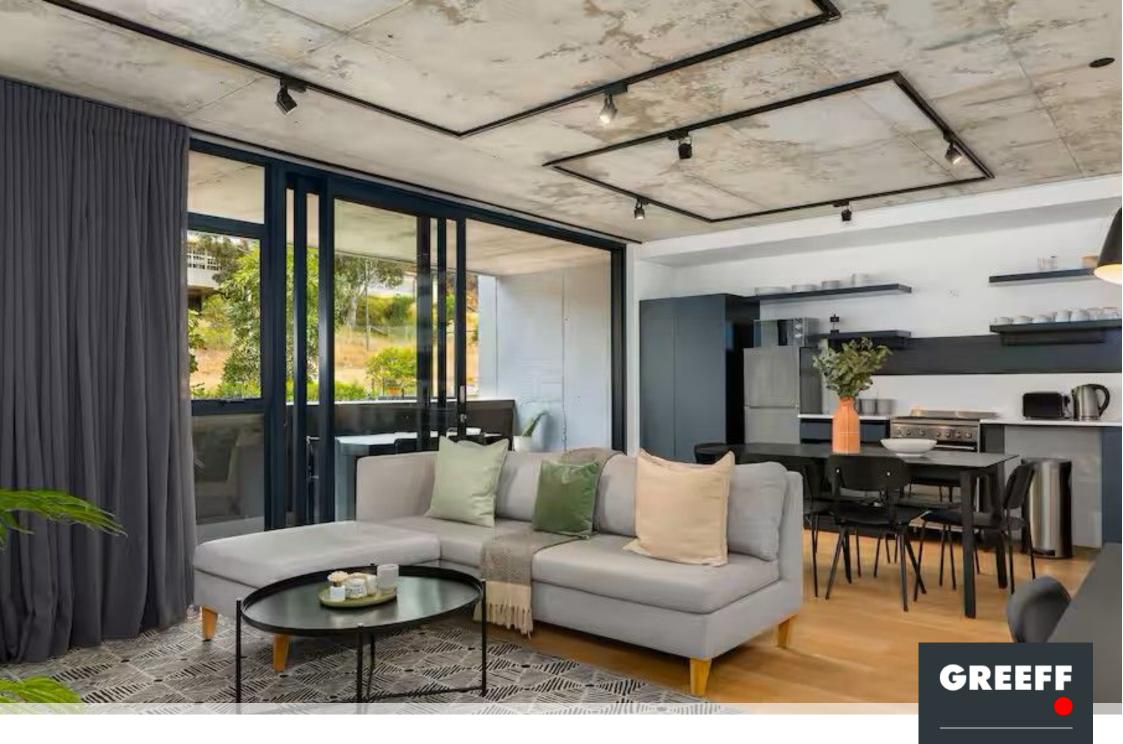

## Stunning Three-Bedroom Apartment with Table Mountain Views

Nestled in the heart of Bo-Kaap, this exquisite three-bedroom apartment at FORTY ON L is the perfect blend of modern luxury, smart design, and prime location—ideal for both homeowners and investors. Step into a beautifully designed space featuring a fully equipped kitchen, complete with a Smeg oven and fridge, ensuring a hassle-free move-in experience. Located on the sixth floor, the apartment boasts a spacious balcony that extends from the main living area. Thoughtfully designed with space-saving features, the apartment includes built-in vanities, desks, and ample storage, maximizing comfort and functionality. Beyond the apartment, FORTY ON L offers an array of top-tier amenities. The entertainment deck provides panoramic city and restricted with a...