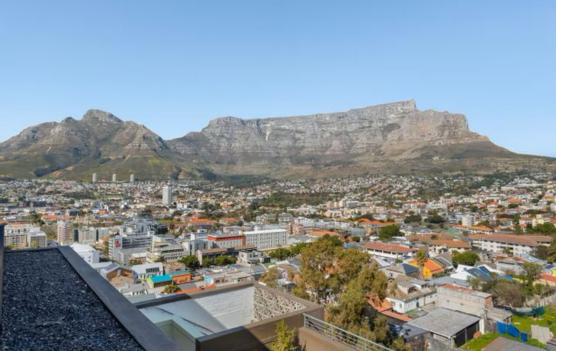

## Stunning two bedroom Penthouse in Bo-Kaap with Private Roof Deck and Pool

Step into this two storey penthouse apartment located at FORTY ON L in Bo-Kaap. This Penthouse apartment has a balcony leading off the main living area, with gorgeous Table Mountain Views as well as a private entertainment roof deck with a private pool, an outside kitchen and braai area. Designed with space utilisation and maximisation in mind, this apartment has many space saving features, built-in vanities and desks. This apartment comes fully furnished and has a separate office area. A fully equipped kitchen comes complete with a Smeg oven and fridge and other quality appliances, crockery and cutlery. FORTY ON L has a gorgeous communal entertainment deck with view panoramic spanning across the city bowl and Table Mountain, with