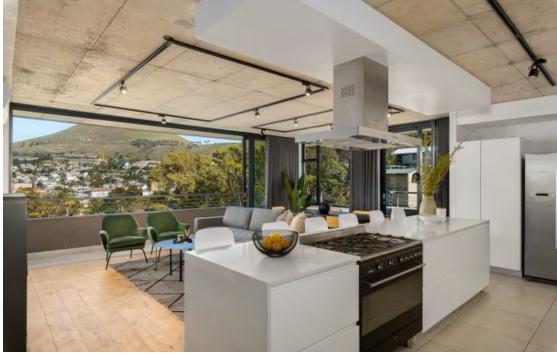

## Stunning two bedroom Penthouse in Bo-Kaap with Private Roof Deck and Pool

Step into this two storey penthouse apartment located at FORTY ON L in Bo-Kaap. This Penthouse apartment has a balcony leading off the main living area, with gorgeous Table Mountain Views as well as a private entertainment roof deck with a private pool, an outside kitchen and braai area. Designed with space utilisation and maximisation in mind, this apartment has many space saving features, built-in vanities and desks. This apartment comes fully furnished and has a separate office area. A fully equipped kitchen comes complete with a Smeg oven and fridge and other quality appliances, crockery and cutlery. FORTY ON L has a gorgeous communal entertainment deck with view panoramic spanning across the city bowl and Table Mountain, with