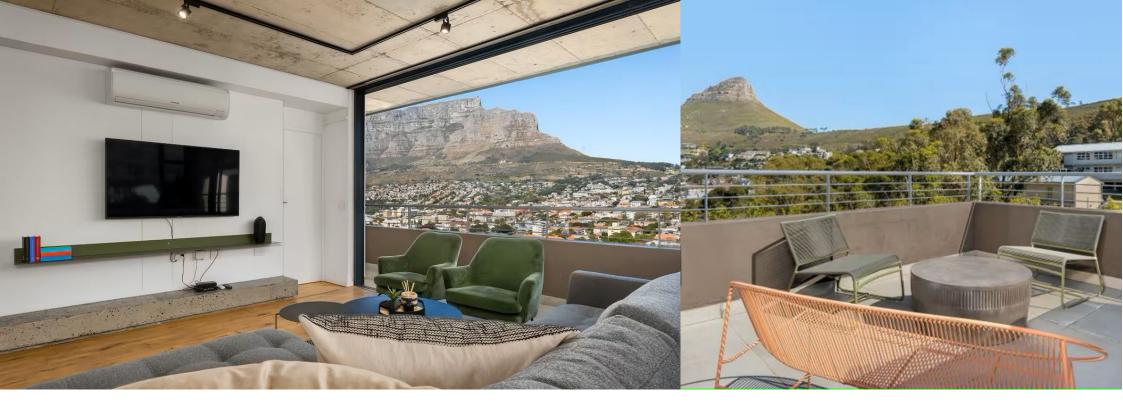

## Stunning two bedroom Penthouse in Bo-Kaap with Private Roof Deck and Pool

Step into this two storey penthouse apartment located at FORTY ON L in Bo-Kaap. This Penthouse apartment has a balcony leading off the main living area, with gorgeous Table Mountain Views as well as a private entertainment roof deck with a private pool, an outside kitchen and braai area. Designed with space utilisation and maximisation in mind, this apartment has many space saving features, built-in vanities and desks. This apartment comes fully furnished and has a separate office area. A fully equipped kitchen comes complete with a Smeg oven and fridge and other quality appliances, crockery and cutlery. FORTY ON L has a gorgeous communal entertainment deck with view panoramic spanning across the city bowl and Table Mountain, with