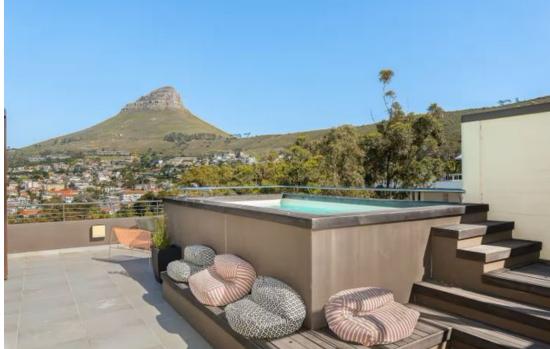

## Stunning two bedroom Penthouse in Bo-Kaap with Private Roof Deck and Pool

Step into this two storey penthouse apartment located at FORTY ON L in Bo-Kaap. This Penthouse apartment has a balcony leading off the main living area, with gorgeous Table Mountain Views as well as a private entertainment roof deck with a private pool, an outside kitchen and braai area. Designed with space utilisation and maximisation in mind, this apartment has many space saving features, built-in vanities and desks. This apartment comes fully furnished and has a separate office area. A fully equipped kitchen comes complete with a Smeg oven and fridge and other quality appliances, crockery and cutlery. FORTY ON L has a gorgeous communal entertainment deck with view panoramic spanning across the city bowl and Table Mountain, with