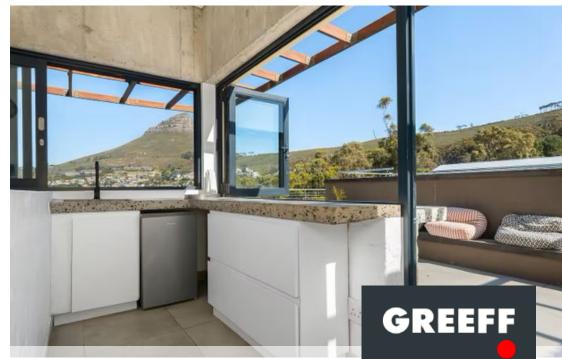

## Stunning two bedroom Penthouse in Bo-Kaap with Private Roof Deck and Pool

Step into this two storey penthouse apartment located at FORTY ON L in Bo-Kaap. This Penthouse apartment has a balcony leading off the main living area, with gorgeous Table Mountain Views as well as a private entertainment roof deck with a private pool, an outside kitchen and braai area. Designed with space utilisation and maximisation in mind, this apartment has many space saving features, built-in vanities and desks. This apartment comes fully furnished and has a separate office area. A fully equipped kitchen comes complete with a Smeg oven and fridge and other quality appliances, crockery and cutlery. FORTY ON L has a gorgeous communal entertainment deck with view panoramic spanning across the city bowl and Table Mountain, with