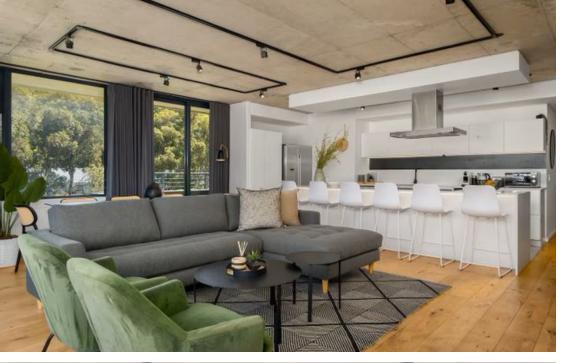

## Stunning two bedroom Penthouse in Bo-Kaap with Private Roof Deck and Pool

Step into this two storey penthouse apartment located at FORTY ON L in Bo-Kaap. This Penthouse apartment has a balcony leading off the main living area, with gorgeous Table Mountain Views as well as a private entertainment roof deck with a private pool, an outside kitchen and braai area. Designed with space utilisation and maximisation in mind, this apartment has many space saving features, built-in vanities and desks. This apartment comes fully furnished and has a separate office area. A fully equipped kitchen comes complete with a Smeg oven and fridge and other quality appliances, crockery and cutlery. FORTY ON L has a gorgeous communal entertainment deck with view panoramic spanning across the city bowl and Table Mountain, with