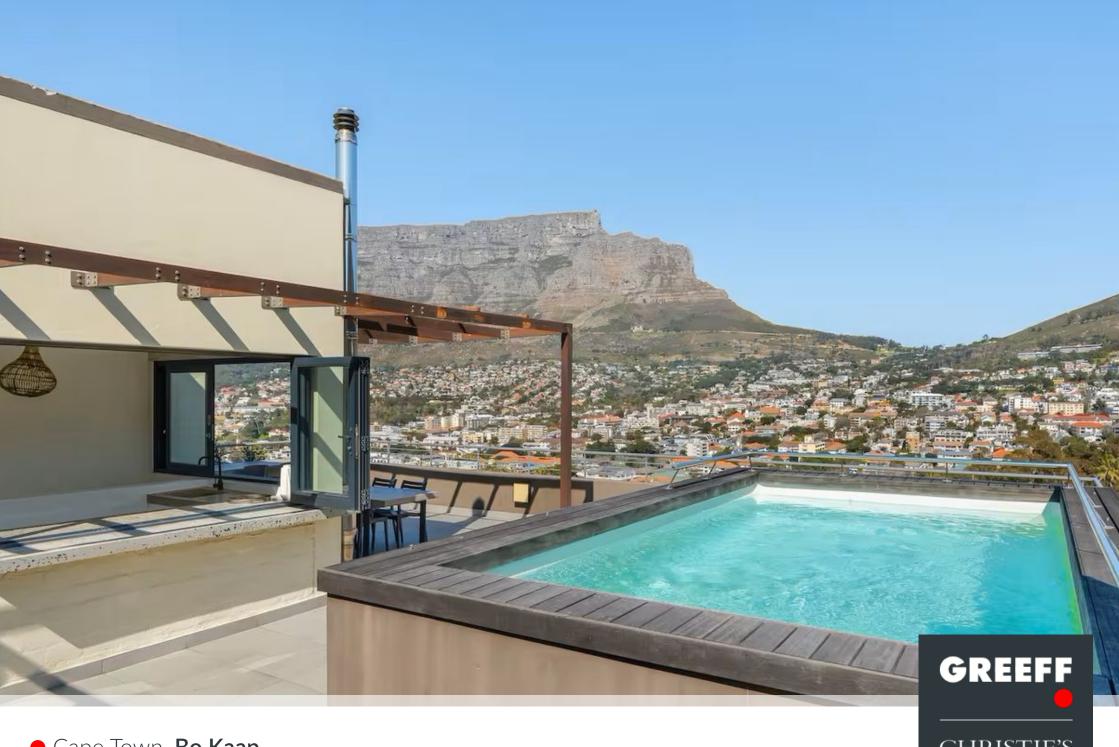

## Stunning two bedroom Penthouse in Bo-Kaap with Private Roof Deck and Pool

Step into this two storey penthouse apartment located at FORTY ON L in Bo-Kaap. This Penthouse apartment has a balcony leading off the main living area, with gorgeous Table Mountain Views as well as a private entertainment roof deck with a private pool, an outside kitchen and braai area. Designed with space utilisation and maximisation in mind, this apartment has many space saving features, built-in vanities and desks. This apartment comes fully furnished and has a separate office area. A fully equipped kitchen comes complete with a Smeg oven and fridge and other quality appliances, crockery and cutlery. FORTY ON L has a gorgeous communal entertainment deck with view panoramic spanning across the city bowl and Table Mountain, with