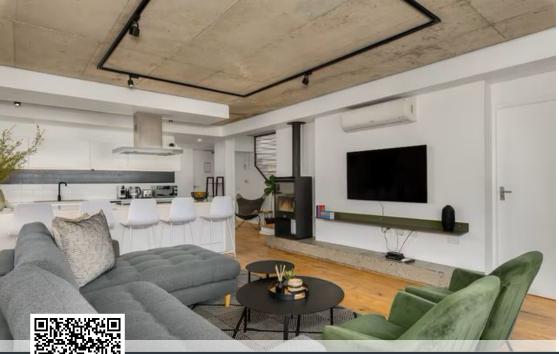

## Stunning two bedroom Penthouse in Bo-Kaap with Private Roof Deck and Pool

Step into this two storey penthouse apartment located at FORTY ON L in Bo-Kaap. This Penthouse apartment has a balcony leading off the main living area, with gorgeous Table Mountain Views as well as a private entertainment roof deck with a private pool, an outside kitchen and braai area. Designed with space utilisation and maximisation in mind, this apartment has many space saving features, built-in vanities and desks. This apartment comes fully furnished and has a separate office area. A fully equipped kitchen comes complete with a Smeg oven and fridge and other quality appliances, crockery and cutlery. FORTY ON L has a gorgeous communal entertainment deck with view panoramic spanning across the city bowl and Table Mountain, with

seating areas....

**Features** 

Interior

Bedrooms

Bathrooms

Recep. Rooms Dining Rooms

> Shameela Bhagoo 072 982 8446 shameela@greeff.co.za

Exterior