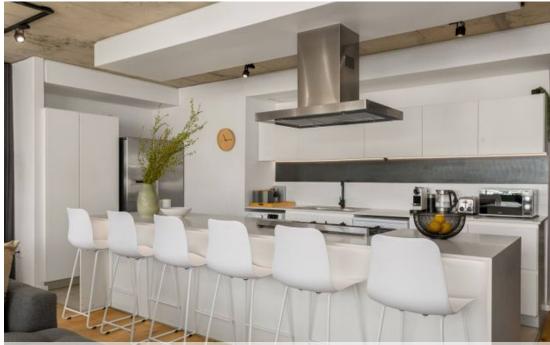

## Stunning two bedroom Penthouse in Bo-Kaap with Private Roof Deck and Pool

Step into this two storey penthouse apartment located at FORTY ON L in Bo-Kaap. This Penthouse apartment has a balcony leading off the main living area, with gorgeous Table Mountain Views as well as a private entertainment roof deck with a private pool, an outside kitchen and braai area. Designed with space utilisation and maximisation in mind, this apartment has many space saving features, built-in vanities and desks. This apartment comes fully furnished and has a separate office area. A fully equipped kitchen comes complete with a Smeg oven and fridge and other quality appliances, crockery and cutlery. FORTY ON L has a gorgeous communal entertainment deck with view panoramic spanning across the city bowl and Table Mountain, with