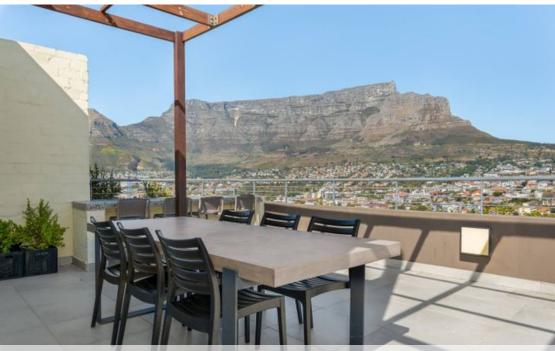

## Stunning two bedroom Penthouse in Bo-Kaap with Private Roof Deck and Pool

Step into this two storey penthouse apartment located at FORTY ON L in Bo-Kaap. This Penthouse apartment has a balcony leading off the main living area, with gorgeous Table Mountain Views as well as a private entertainment roof deck with a private pool, an outside kitchen and braai area. Designed with space utilisation and maximisation in mind, this apartment has many space saving features, built-in vanities and desks. This apartment comes fully furnished and has a separate office area. A fully equipped kitchen comes complete with a Smeg oven and fridge and other quality appliances, crockery and cutlery. FORTY ON L has a gorgeous communal entertainment deck with view panoramic spanning across the city bowl and Table Mountain, with

seating areas....

**Features** 

Interior

Bedrooms

Bathrooms

Recep. Rooms Dining Rooms

> Shameela Bhagoo 072 982 8446 shameela@greeff.co.za

Exterior