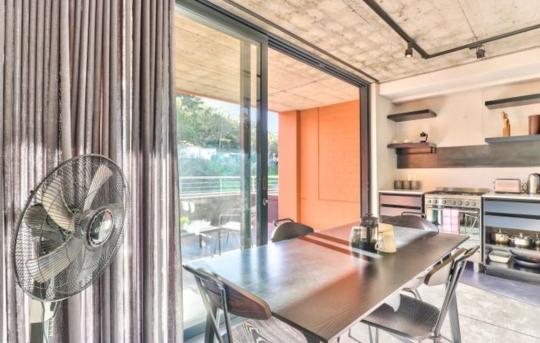

## FANTASTIC INVESTMENT OPPORTUNITY IN HISTORIC ВО-КААР

Discover the allure of this one-bedroomed apartment in the highly sought-after FORTY ON L building in Bo-Kaap. This residence offers a splendid living space, brimming with attractive features. FORTY ON L provides residents with a communal entertainment deck boasting panoramic views, a refreshing pool, inviting barbecue areas, and comfortable seating spaces. Additional amenities include a communal gym and on-site laundry facilities. Inside, the apartment is thoughtfully equipped with modern, high-quality appliances, featuring a Smeg oven and fridge. The design incorporates space-saving elements, including ample drawers and storage space, builtin vanities, and desks. For added convenience, the apartment comes fully furnished and includes a