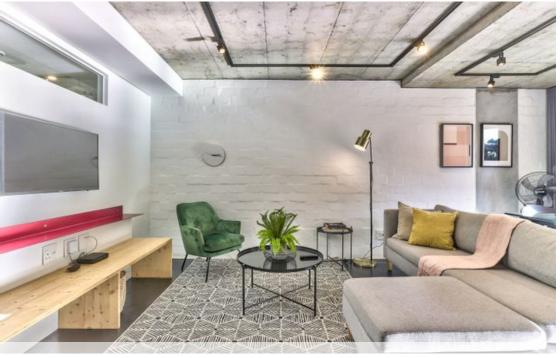

## FANTASTIC INVESTMENT OPPORTUNITY IN HISTORIC ВО-КААР

Discover the allure of this one-bedroomed apartment in the highly sought-after FORTY ON L building in Bo-Kaap. This residence offers a splendid living space, brimming with attractive features. FORTY ON L provides residents with a communal entertainment deck boasting panoramic views, a refreshing pool, inviting barbecue areas, and comfortable seating spaces. Additional amenities include a communal gym and on-site laundry facilities. Inside, the apartment is thoughtfully equipped with modern, high-quality appliances, featuring a Smeg oven and fridge. The design incorporates space-saving elements, including ample drawers and storage space, builtin vanities, and desks. For added convenience, the apartment comes fully furnished and includes a