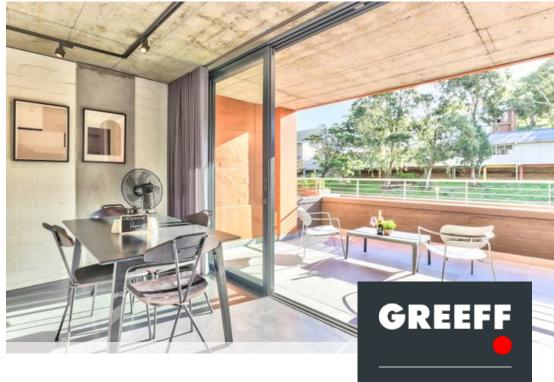

## FANTASTIC INVESTMENT OPPORTUNITY IN HISTORIC ВО-КААР

Discover the allure of this one-bedroomed apartment in the highly sought-after FORTY ON L building in Bo-Kaap. This residence offers a splendid living space, brimming with attractive features. FORTY ON L provides residents with a communal entertainment deck boasting panoramic views, a refreshing pool, inviting barbecue areas, and comfortable seating spaces. Additional amenities include a communal gym and on-site laundry facilities. Inside, the apartment is thoughtfully equipped with modern, high-quality appliances, featuring a Smeg oven and fridge. The design incorporates space-saving elements, including ample drawers and storage space, builtin vanities, and desks. For added convenience, the apartment comes fully furnished and includes a