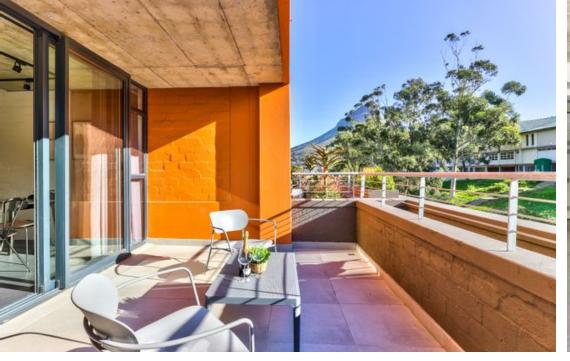

## FANTASTIC INVESTMENT OPPORTUNITY IN HISTORIC ВО-КААР

Discover the allure of this one-bedroomed apartment in the highly sought-after FORTY ON L building in Bo-Kaap. This residence offers a splendid living space, brimming with attractive features. FORTY ON L provides residents with a communal entertainment deck boasting panoramic views, a refreshing pool, inviting barbecue areas, and comfortable seating spaces. Additional amenities include a communal gym and on-site laundry facilities. Inside, the apartment is thoughtfully equipped with modern, high-quality appliances, featuring a Smeg oven and fridge. The design incorporates space-saving elements, including ample drawers and storage space, builtin vanities, and desks. For added convenience, the apartment comes fully furnished and includes a