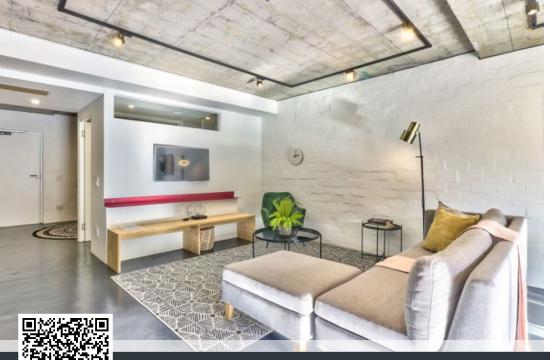

## FANTASTIC INVESTMENT OPPORTUNITY IN HISTORIC ВО-КААР

Discover the allure of this one-bedroomed apartment in the highly sought-after FORTY ON L building in Bo-Kaap. This residence offers a splendid living space, brimming with attractive features. FORTY ON L provides residents with a communal entertainment deck boasting panoramic views, a refreshing pool, inviting barbecue areas, and comfortable seating spaces. Additional amenities include a communal gym and on-site laundry facilities. Inside, the apartment is thoughtfully equipped with modern, high-quality appliances, featuring a Smeg oven and fridge. The design incorporates space-saving elements, including ample drawers and storage space, builtin vanities, and desks. For added convenience, the apartment comes fully furnished and includes a

building...