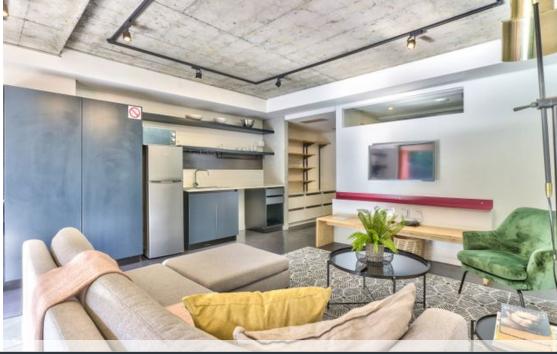

## FANTASTIC INVESTMENT OPPORTUNITY IN HISTORIC ВО-КААР

Discover the allure of this one-bedroomed apartment in the highly sought-after FORTY ON L building in Bo-Kaap. This residence offers a splendid living space, brimming with attractive features. FORTY ON L provides residents with a communal entertainment deck boasting panoramic views, a refreshing pool, inviting barbecue areas, and comfortable seating spaces. Additional amenities include a communal gym and on-site laundry facilities. Inside, the apartment is thoughtfully equipped with modern, high-quality appliances, featuring a Smeg oven and fridge. The design incorporates space-saving elements, including ample drawers and storage space, builtin vanities, and desks. For added convenience, the apartment comes fully furnished and includes a

building...