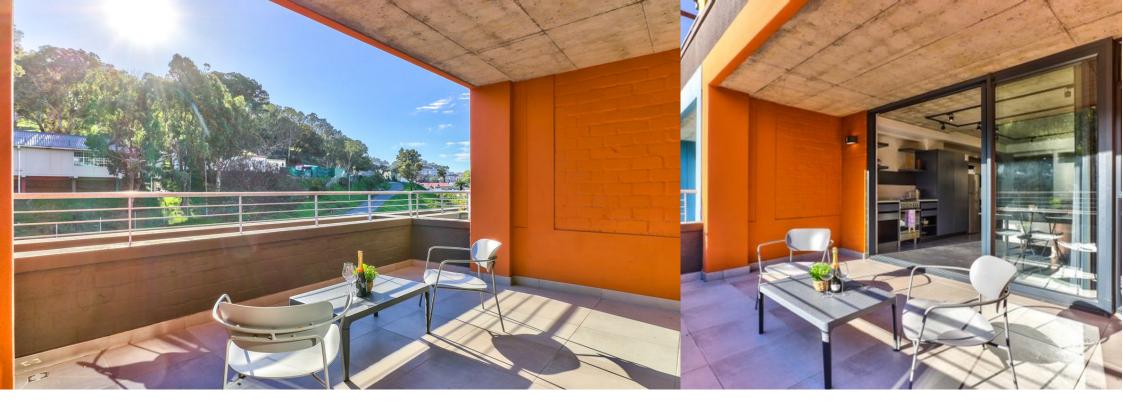

## FANTASTIC INVESTMENT OPPORTUNITY IN HISTORIC ВО-КААР

Discover the allure of this one-bedroomed apartment in the highly sought-after FORTY ON L building in Bo-Kaap. This residence offers a splendid living space, brimming with attractive features. FORTY ON L provides residents with a communal entertainment deck boasting panoramic views, a refreshing pool, inviting barbecue areas, and comfortable seating spaces. Additional amenities include a communal gym and on-site laundry facilities. Inside, the apartment is thoughtfully equipped with modern, high-quality appliances, featuring a Smeg oven and fridge. The design incorporates space-saving elements, including ample drawers and storage space, builtin vanities, and desks. For added convenience, the apartment comes fully furnished and includes a