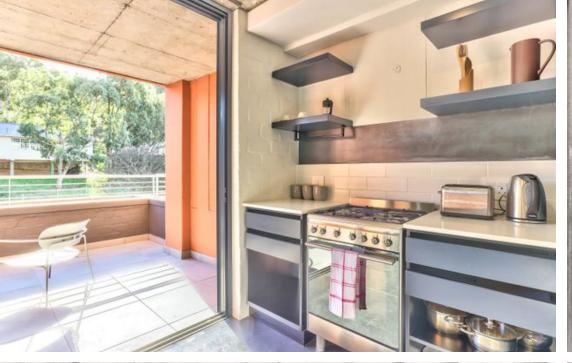

## FANTASTIC INVESTMENT OPPORTUNITY IN HISTORIC ВО-КААР

Discover the allure of this one-bedroomed apartment in the highly sought-after FORTY ON L building in Bo-Kaap. This residence offers a splendid living space, brimming with attractive features. FORTY ON L provides residents with a communal entertainment deck boasting panoramic views, a refreshing pool, inviting barbecue areas, and comfortable seating spaces. Additional amenities include a communal gym and on-site laundry facilities. Inside, the apartment is thoughtfully equipped with modern, high-quality appliances, featuring a Smeg oven and fridge. The design incorporates space-saving elements, including ample drawers and storage space, builtin vanities, and desks. For added convenience, the apartment comes fully furnished and includes a