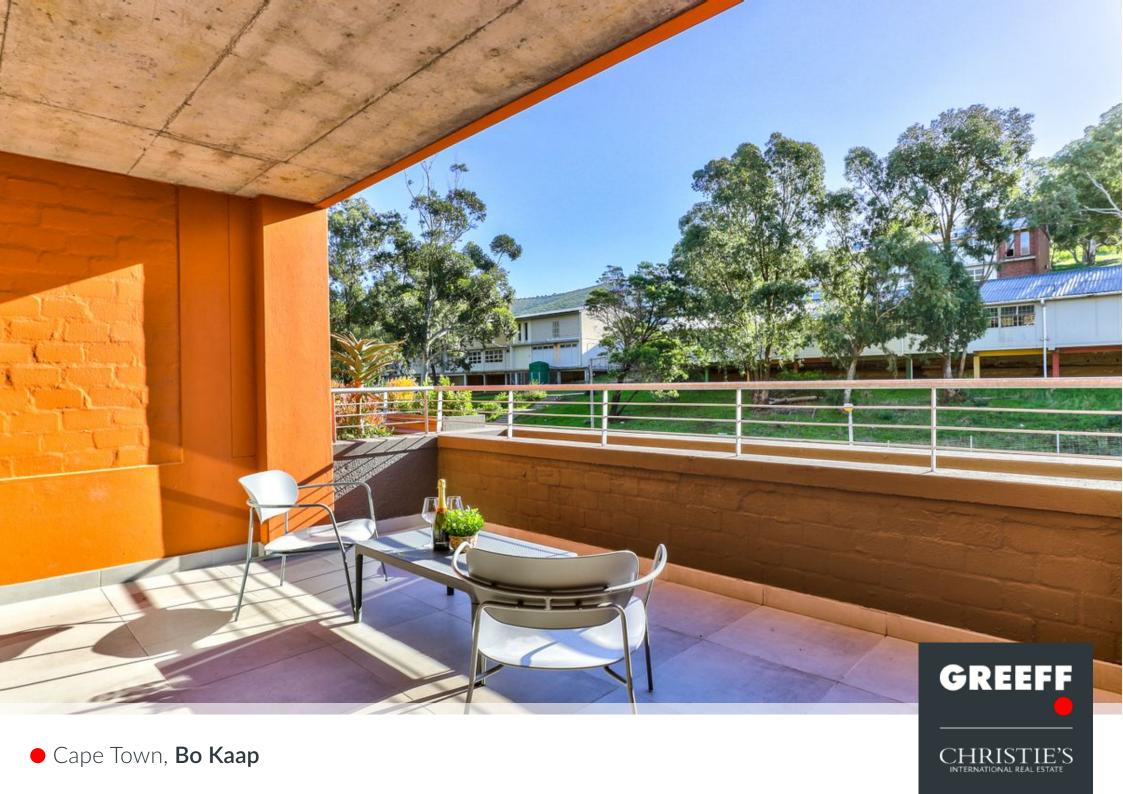

## FANTASTIC INVESTMENT OPPORTUNITY IN HISTORIC ВО-КААР

Discover the allure of this one-bedroomed apartment in the highly sought-after FORTY ON L building in Bo-Kaap. This residence offers a splendid living space, brimming with attractive features. FORTY ON L provides residents with a communal entertainment deck boasting panoramic views, a refreshing pool, inviting barbecue areas, and comfortable seating spaces. Additional amenities include a communal gym and on-site laundry facilities. Inside, the apartment is thoughtfully equipped with modern, high-quality appliances, featuring a Smeg oven and fridge. The design incorporates space-saving elements, including ample drawers and storage space, builtin vanities, and desks. For added convenience, the apartment comes fully furnished and includes a