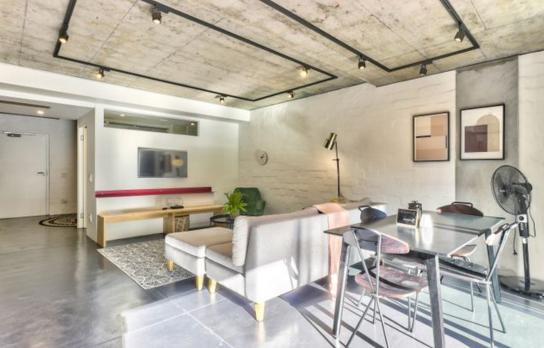

## FANTASTIC INVESTMENT OPPORTUNITY IN HISTORIC ВО-КААР

Discover the allure of this one-bedroomed apartment in the highly sought-after FORTY ON L building in Bo-Kaap. This residence offers a splendid living space, brimming with attractive features. FORTY ON L provides residents with a communal entertainment deck boasting panoramic views, a refreshing pool, inviting barbecue areas, and comfortable seating spaces. Additional amenities include a communal gym and on-site laundry facilities. Inside, the apartment is thoughtfully equipped with modern, high-quality appliances, featuring a Smeg oven and fridge. The design incorporates space-saving elements, including ample drawers and storage space, builtin vanities, and desks. For added convenience, the apartment comes fully furnished and includes a