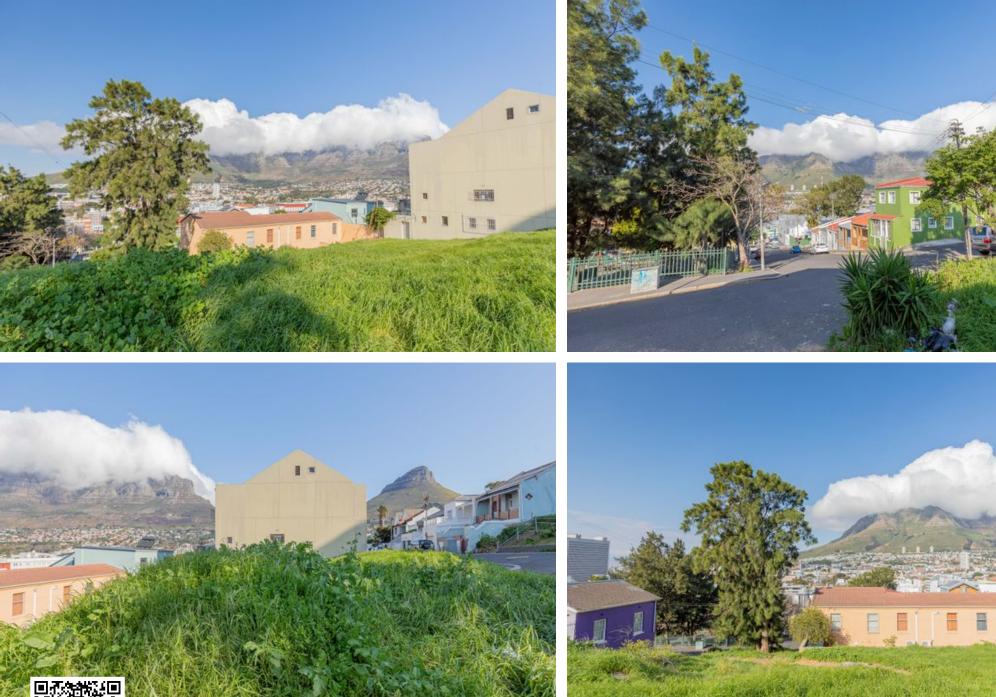

## PLOT AND PLAN WITH ENDLESS POTENTIAL AND BEAUTIFUL VIEWS IN HISTORIC BO-KAAP

SOLE MANDATE An exciting opportunity awaits to purchase a prime piece of land in the vibrant Bo-Kaap area, renowned for its rich history, cultural heritage, and breathtaking views of Table Mountain and the City Bowl. The area is currently undergoing a revival and attracting investors, rendering it an appealing location for development. The plot measures 365m2 and is zoned for General Residential use. It is exclusively listed with Greeff Christie's International Real Estate, which streamlines the purchasing process for potential buyers. One of the key advantages is that it includes architect-drawn plans that have already obtained Land Use Management (LUM) approval, which saves time and effort for serious developers, eliminating the need to start from