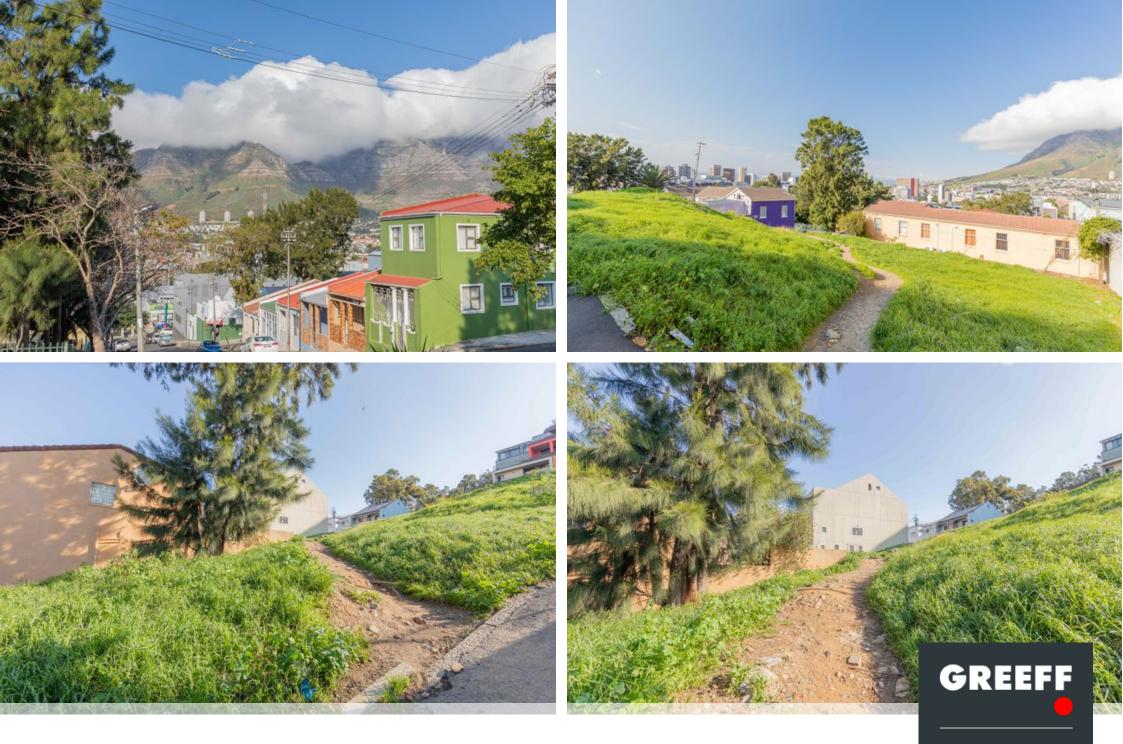

## PLOT AND PLAN WITH ENDLESS POTENTIAL AND BEAUTIFUL VIEWS IN HISTORIC BO-KAAP

SOLE MANDATE An exciting opportunity awaits to purchase a prime piece of land in the vibrant Bo-Kaap area, renowned for its rich history, cultural heritage, and breathtaking views of Table Mountain and the City Bowl. The area is currently undergoing a revival and attracting investors, rendering it an appealing location for development. The plot measures 365m2 and is zoned for General Residential use. It is exclusively listed with Greeff Christie's International Real Estate, which streamlines the purchasing process for potential buyers. One of the key advantages is that it includes architect-drawn plans that have already obtained Land Use Management (LUM) approval, which saves time and effort for serious developers, eliminating the need to start from