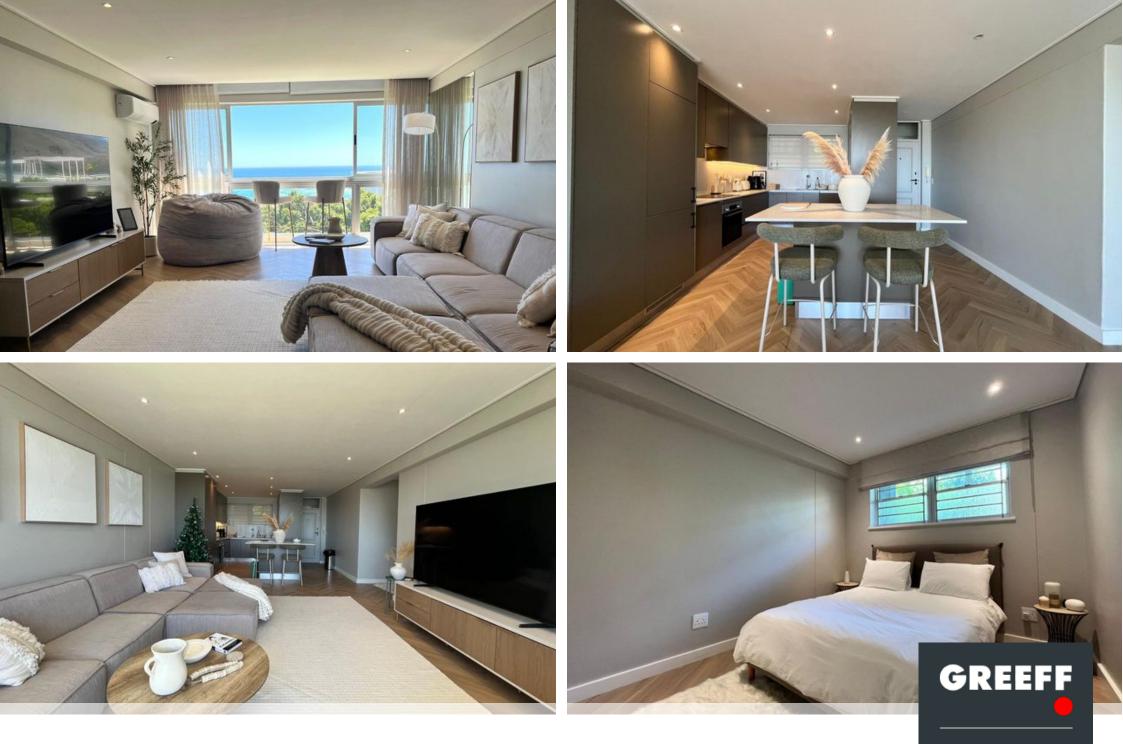

## Luxuriously Revamped Ocean-View Apartment in Sought-After Camps Bay

This brand-new, exquisitely refurbished 125m<sup>2</sup> apartment is situated in a prestigious and impeccably maintained complex within the highly desirable Camps Bay enclave. Perched on the scenic slopes of the Atlantic Seaboard, this residence is more than just a home-it's a retreat that offers breathtaking, unobstructed ocean views and a warm, sun-drenched ambiance throughout the year. Step inside to discover a seamless flow between the living and dining areas, designed to create a spacious open-plan environment that maximizes the stunning ocean vista. Large windows and a carefully planned layout ensure that these mesmerizing views are always in sight. The apartment features three exceptionally spacious bedrooms, ample cupboards and two ... inted marble...

## **Features**

| Interior                                              |                  | Exterior                  |         | Sizes      |       |
|-------------------------------------------------------|------------------|---------------------------|---------|------------|-------|
| Bedrooms<br>Bathrooms<br>Recep. Rooms<br>Dining Rooms | 3<br>2<br>2<br>1 | Carports/Parkings<br>Pool | 2<br>No | Floor Size | 125m² |