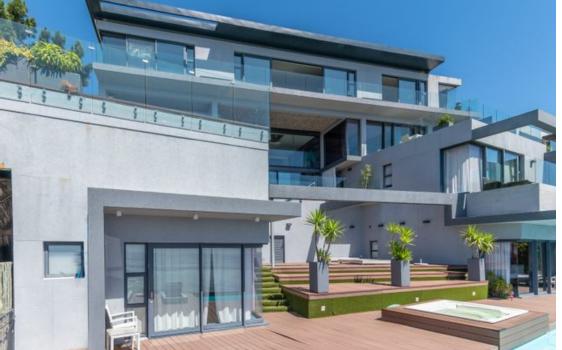

## R95,000,000

COMFORT AND OPULENCE

LUXURIOUS BOUTIQUE HOTEL

Towering over Camps Bay with spectacular 360-degree views of the Atlantic Ocean, Lion's Head, Table Mountain and the neighbourhood below, this opulent boutique hotel has been meticulously

designed to maximise the comfort and convenience of its guests. Set across multiple floors, it is

complemented by six exceptional suites with full en suite bathrooms and a penthouse with two

bedrooms, all offering gas fireplaces, coffee stations, private balconies and floor-to-ceiling windows that offer spectacular views of the ocean and mountains. Each suite is presented uniquely with considered design details and finishings, with an outdoor space designed to cater

for year-round poolside entertaining. A ground floor, private pool suite features a secluded pool

ABOUND AT

THIS