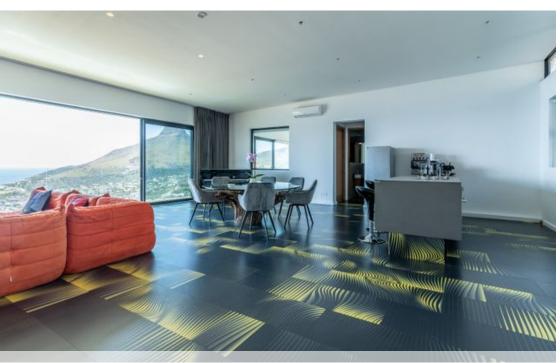

## R95,000,000

COMFORT AND OPULENCE

LUXURIOUS BOUTIQUE HOTEL

Towering over Camps Bay with spectacular 360-degree views of the Atlantic Ocean, Lion's Head, Table Mountain and the neighbourhood below, this opulent boutique hotel has been meticulously

designed to maximise the comfort and convenience of its guests. Set across multiple floors, it is

complemented by six exceptional suites with full en suite bathrooms and a penthouse with two

bedrooms, all offering gas fireplaces, coffee stations, private balconies and floor-to-ceiling windows that offer spectacular views of the ocean and mountains. Each suite is presented uniquely with considered design details and finishings, with an outdoor space designed to cater

for year-round poolside entertaining. A ground floor, private pool suite features a secluded pool

ABOUND AT

THIS