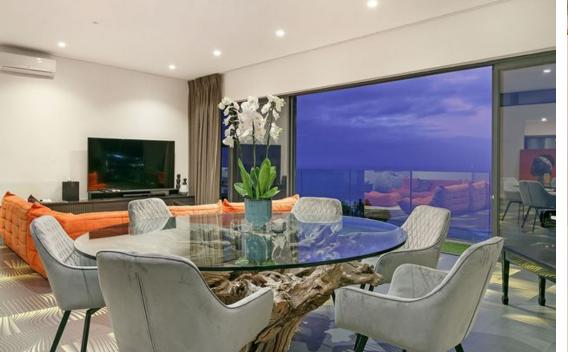

## R95,000,000

COMFORT AND OPULENCE

LUXURIOUS BOUTIQUE HOTEL

Towering over Camps Bay with spectacular 360-degree views of the Atlantic Ocean, Lion's Head, Table Mountain and the neighbourhood below, this opulent boutique hotel has been meticulously

designed to maximise the comfort and convenience of its guests. Set across multiple floors, it is

complemented by six exceptional suites with full en suite bathrooms and a penthouse with two

bedrooms, all offering gas fireplaces, coffee stations, private balconies and floor-to-ceiling windows that offer spectacular views of the ocean and mountains. Each suite is presented uniquely with considered design details and finishings, with an outdoor space designed to cater

for year-round poolside entertaining. A ground floor, private pool suite features a secluded pool

ABOUND AT

THIS