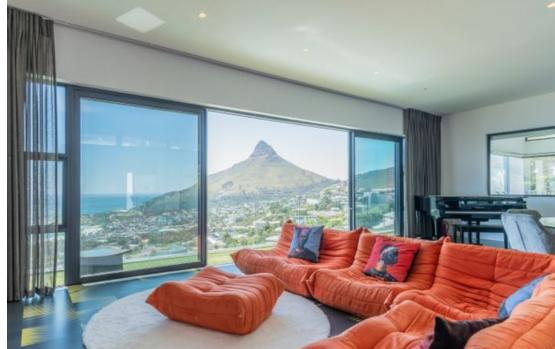

## R95,000,000

COMFORT AND OPULENCE

LUXURIOUS BOUTIQUE HOTEL

Towering over Camps Bay with spectacular 360-degree views of the Atlantic Ocean, Lion's Head, Table Mountain and the neighbourhood below, this opulent boutique hotel has been meticulously

designed to maximise the comfort and convenience of its guests. Set across multiple floors, it is

complemented by six exceptional suites with full en suite bathrooms and a penthouse with two

bedrooms, all offering gas fireplaces, coffee stations, private balconies and floor-to-ceiling windows that offer spectacular views of the ocean and mountains. Each suite is presented uniquely with considered design details and finishings, with an outdoor space designed to cater

for year-round poolside entertaining. A ground floor, private pool suite features a secluded pool

ABOUND AT

THIS