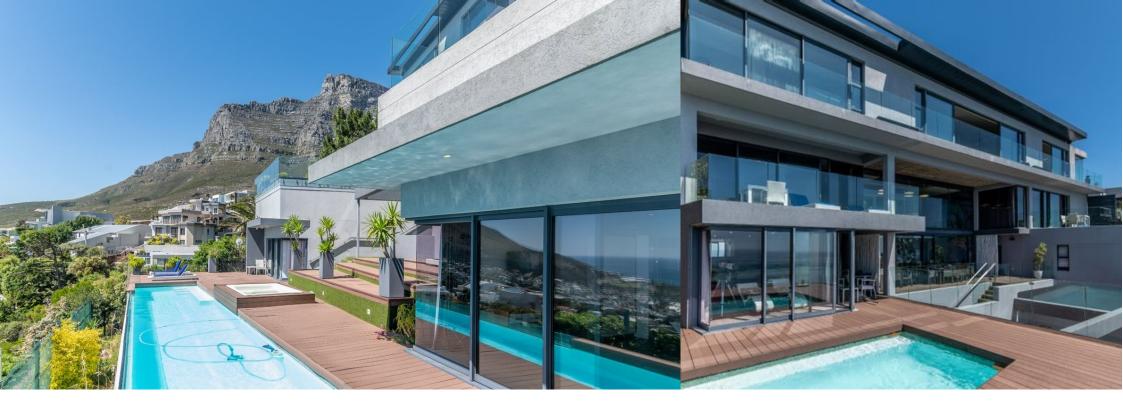

designed to maximise the comfort and convenience of its guests. Set across multiple floors, it is

complemented by six exceptional suites with full en suite bathrooms and a penthouse with two

bedrooms, all offering gas fireplaces, coffee stations, private balconies and floor-to-ceiling windows that offer spectacular views of the ocean and mountains. Each suite is presented uniquely with considered design details and finishings, with an outdoor space designed to cater

for year-round poolside entertaining. A ground floor, private pool suite features a secluded pool

ABOUND AT

THIS