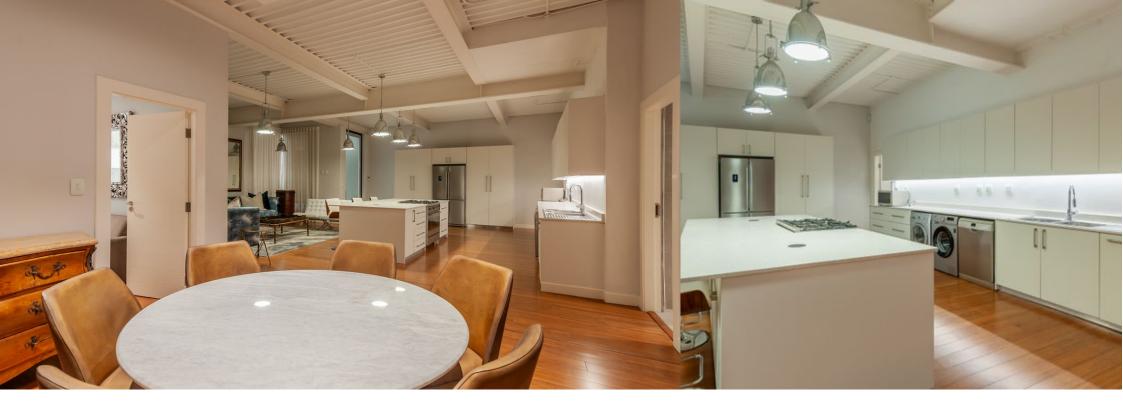

## LUXURIOUS APARTMENT IN THE HEART OF CAPE TOWN'S CITY BOWL

Discover urban living at its finest in this exceptional three-bedroomed penthouse situated in the vibrant City Bowl area. Offering a perfect blend of style, comfort, and high-end finishes, this is an outstanding opportunity for those seeking a chic and convenient lifestyle. This apartment features two generously sized main bedrooms with expansive windows that frame the cityscape, offering a picturesque view day and night. The two main bedrooms come complete with en suite bathrooms, each featuring a bath, shower, and double basin. These private retreats are designed for relaxation and convenience. The third bedroom can also serve as a study, catering to your personal needs. The third bathroom is equipped with a shower and toilet and features a smart touchscreen...