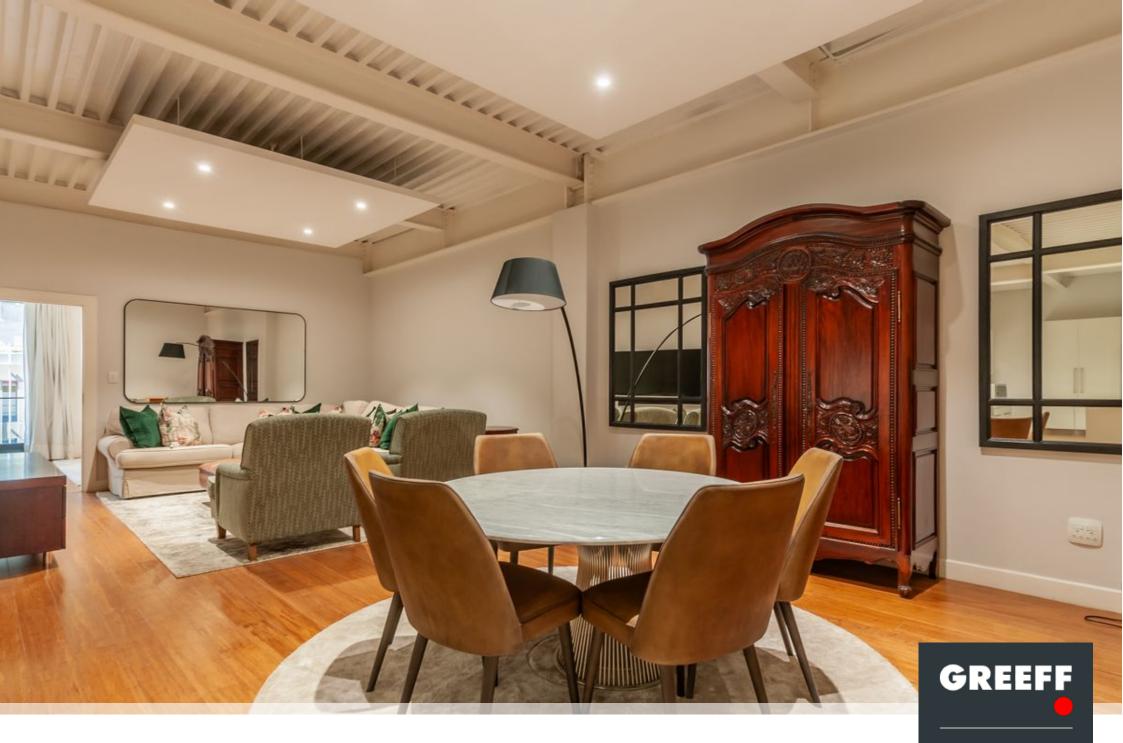

## LUXURIOUS APARTMENT IN THE HEART OF CAPE TOWN'S CITY BOWL

Discover urban living at its finest in this exceptional three-bedroomed penthouse situated in the vibrant City Bowl area. Offering a perfect blend of style, comfort, and high-end finishes, this is an outstanding opportunity for those seeking a chic and convenient lifestyle. This apartment features two generously sized main bedrooms with expansive windows that frame the cityscape, offering a picturesque view day and night. The two main bedrooms come complete with en suite bathrooms, each featuring a bath, shower, and double basin. These private retreats are designed for relaxation and convenience. The third bedroom can also serve as a study, catering to your personal needs. The third bathroom is equipped with a shower and toilet and features a smart touchscreen...