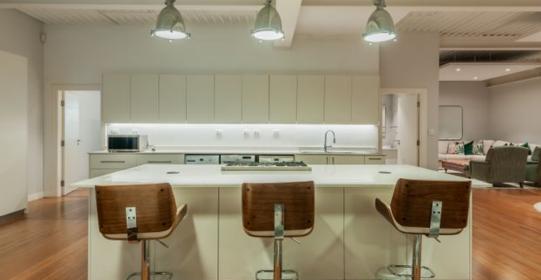

## LUXURIOUS APARTMENT IN THE HEART OF CAPE TOWN'S CITY BOWL

Discover urban living at its finest in this exceptional three-bedroomed penthouse situated in the vibrant City Bowl area. Offering a perfect blend of style, comfort, and high-end finishes, this is an outstanding opportunity for those seeking a chic and convenient lifestyle. This apartment features two generously sized main bedrooms with expansive windows that frame the cityscape, offering a picturesque view day and night. The two main bedrooms come complete with en suite bathrooms, each featuring a bath, shower, and double basin. These private retreats are designed for relaxation and convenience. The third bedroom can also serve as a study, catering to your personal needs. The third bathroom is equipped with a shower and toilet and features a smart touchscreen...