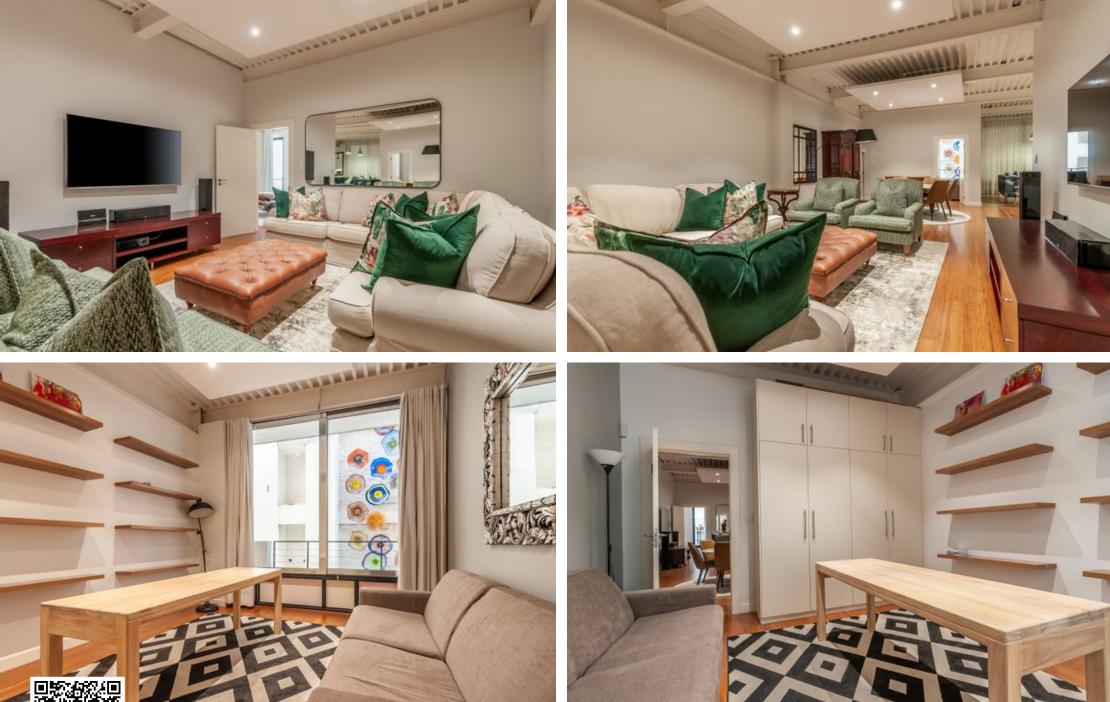

## LUXURIOUS APARTMENT IN THE HEART OF CAPE TOWN'S CITY BOWL

Discover urban living at its finest in this exceptional three-bedroomed penthouse situated in the vibrant City Bowl area. Offering a perfect blend of style, comfort, and high-end finishes, this is an outstanding opportunity for those seeking a chic and convenient lifestyle. This apartment features two generously sized main bedrooms with expansive windows that frame the cityscape, offering a picturesque view day and night. The two main bedrooms come complete with en suite bathrooms, each featuring a bath, shower, and double basin. These private retreats are designed for relaxation and convenience. The third bedroom can also serve as a study, catering to your personal needs. The third bathroom is equipped with a shower and toilet and features a smart touchscreen...