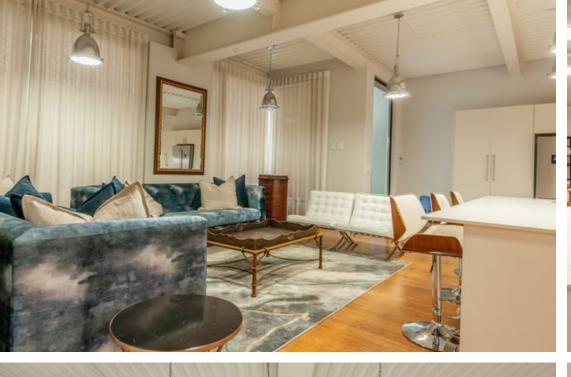

## LUXURIOUS APARTMENT IN THE HEART OF CAPE TOWN'S CITY BOWL

Discover urban living at its finest in this exceptional three-bedroomed penthouse situated in the vibrant City Bowl area. Offering a perfect blend of style, comfort, and high-end finishes, this is an outstanding opportunity for those seeking a chic and convenient lifestyle. This apartment features two generously sized main bedrooms with expansive windows that frame the cityscape, offering a picturesque view day and night. The two main bedrooms come complete with en suite bathrooms, each featuring a bath, shower, and double basin. These private retreats are designed for relaxation and convenience. The third bedroom can also serve as a study, catering to your personal needs. The third bathroom is equipped with a shower and toilet and features a smart touchscreen...