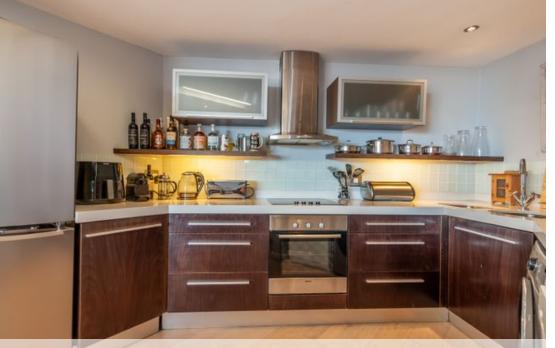

## Welcome to Mandela Rhodes Place

Welcome to your urban oasis with stunning city and harbour views! This modern two-bedroom apartment offers a perfect blend of style, comfort, and convenience in the heart of the city in the sought-after Mandela Rhodes Place. As you step inside, you are greeted by a spacious and lightfilled living area, designed for both relaxation and entertainment. Floor-to-ceiling windows offer panoramic views of the bustling cityscape, creating a dynamic backdrop for your daily life. The sleek and contemporary kitchen is a chef's dream, featuring high-end appliances, ample storage space, and a stylish island perfect for casual dining or food preparation. Imagine enjoying your morning coffee or evening dinner on the private balcony, taking in the sights and sounds of the city...

## Features

| Interior                                              |                  | Exterior                  |          | Sizes      |       |
|-------------------------------------------------------|------------------|---------------------------|----------|------------|-------|
| Bedrooms<br>Bathrooms<br>Recep. Rooms<br>Dining Rooms | 2<br>2<br>2<br>1 | Carports/Parkings<br>Pool | 1<br>Yes | Floor Size | 120m² |