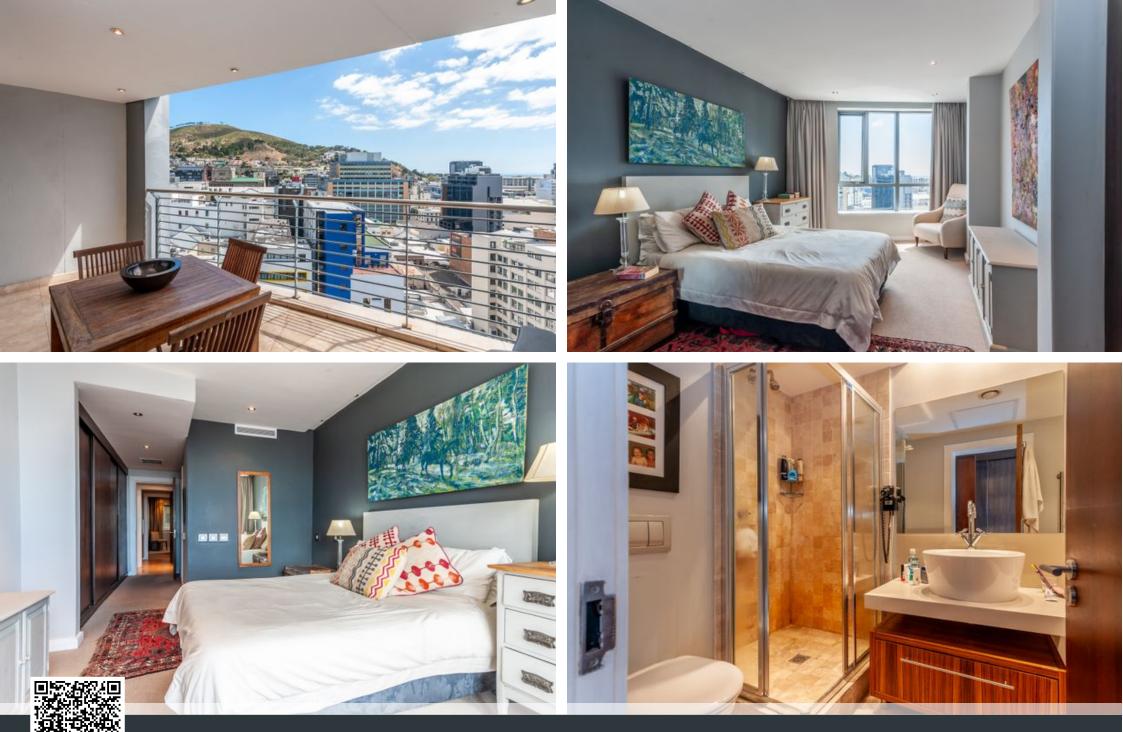

## Welcome to Mandela Rhodes Place

Welcome to your urban oasis with stunning city and harbour views! This modern two-bedroom apartment offers a perfect blend of style, comfort, and convenience in the heart of the city in the sought-after Mandela Rhodes Place. As you step inside, you are greeted by a spacious and lightfilled living area, designed for both relaxation and entertainment. Floor-to-ceiling windows offer panoramic views of the bustling cityscape, creating a dynamic backdrop for your daily life. The sleek and contemporary kitchen is a chef's dream, featuring high-end appliances, ample storage space, and a stylish island perfect for casual dining or food preparation. Imagine enjoying your morning coffee or evening dinner on the private balcony, taking in the sights and sounds of the city...

## Features

| Interior                                              |                  | Exterior                  |          | Sizes      |       |
|-------------------------------------------------------|------------------|---------------------------|----------|------------|-------|
| Bedrooms<br>Bathrooms<br>Recep. Rooms<br>Dining Rooms | 2<br>2<br>2<br>1 | Carports/Parkings<br>Pool | 1<br>Yes | Floor Size | 120m² |