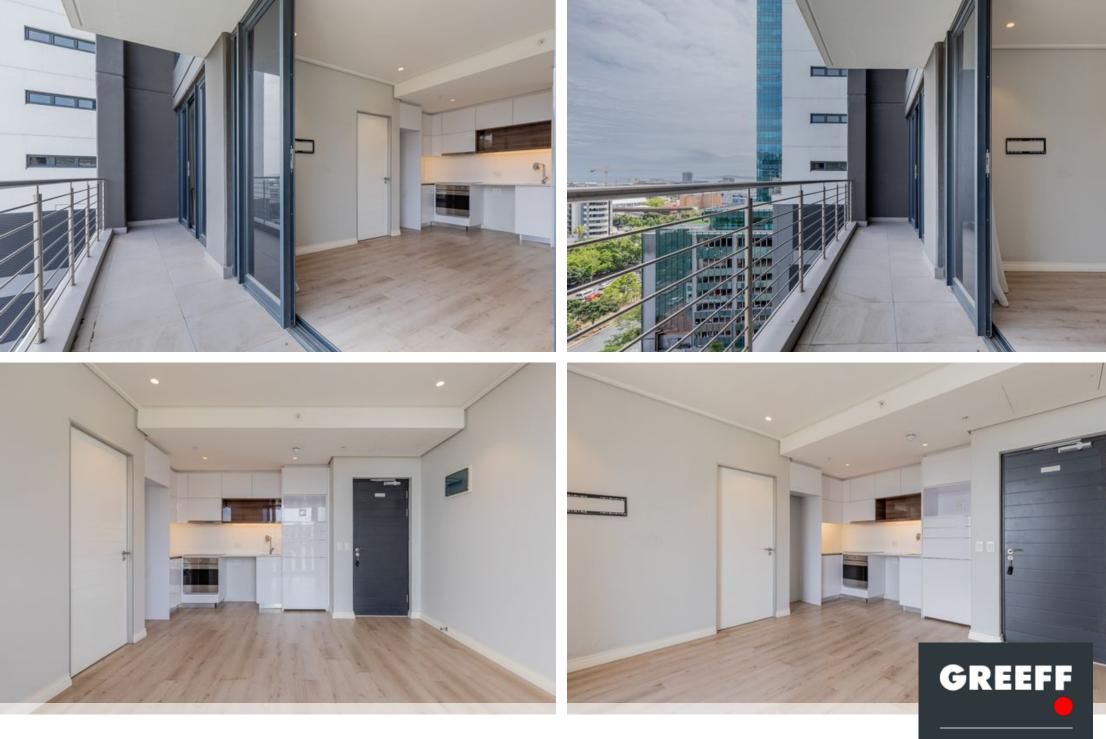

## Luxury One-Bedroom Apartment in Cape Town's Prestigious 16 on Bree

Experience the pinnacle of modern living with this beautiful and well-kept one-bedroom, 1bathroom apartment in the iconic 16 on Bree. Boasting secure parking and panoramic views of the harbour, stadium, Atlantic Seaboard, and The Waterfront, this apartment is the ultimate fusion of style, convenience, and sophistication. Perfect for luxury urban living or as a high-performing investment, this Airbnb-friendly property is ideal for both short-term and long-term rentals. With consistently high occupancy rates, it's a rare opportunity to own a unit in one of Cape Town's most in-demand buildings. 16 on Bree offers world-class facilities to enhance your lifestyle. Residents can enjoy the rooftop pool and bar on the 27th floor, complete with spectacular city