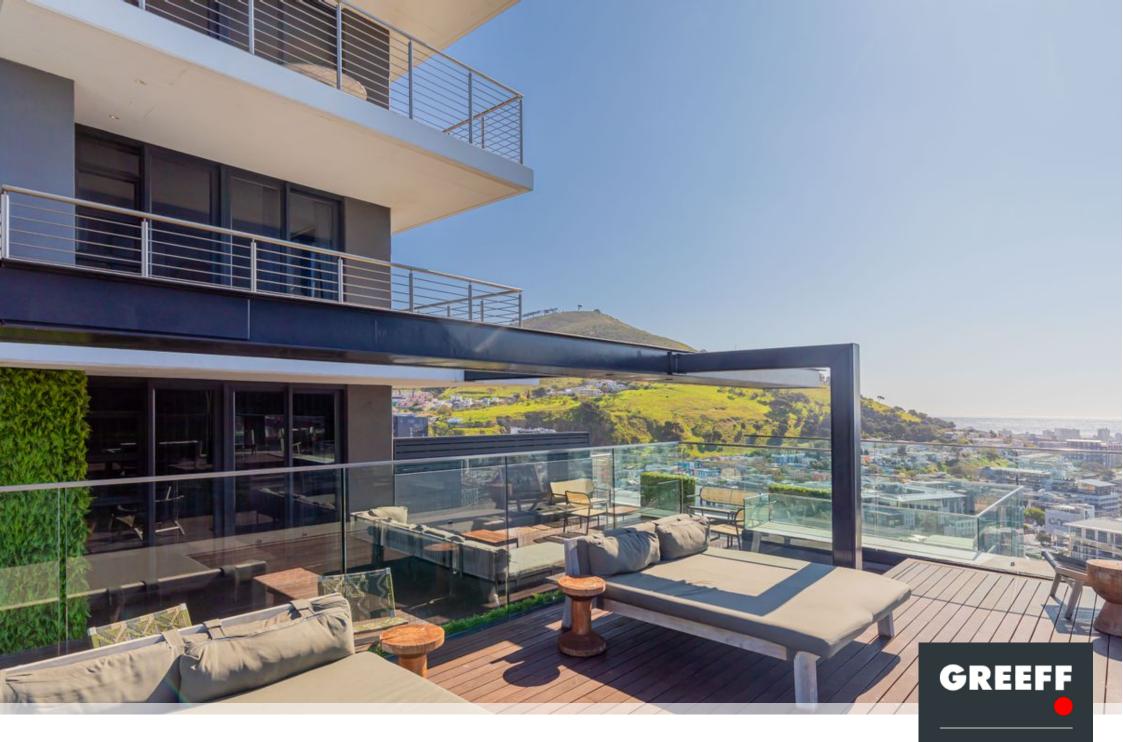

## Luxury One-Bedroom Apartment in Cape Town's Prestigious 16 on Bree

Experience the pinnacle of modern living with this beautiful and well-kept one-bedroom, 1bathroom apartment in the iconic 16 on Bree. Boasting secure parking and panoramic views of the harbour, stadium, Atlantic Seaboard, and The Waterfront, this apartment is the ultimate fusion of style, convenience, and sophistication. Perfect for luxury urban living or as a high-performing investment, this Airbnb-friendly property is ideal for both short-term and long-term rentals. With consistently high occupancy rates, it's a rare opportunity to own a unit in one of Cape Town's most in-demand buildings. 16 on Bree offers world-class facilities to enhance your lifestyle. Residents can enjoy the rooftop pool and bar on the 27th floor, complete with spectacular city