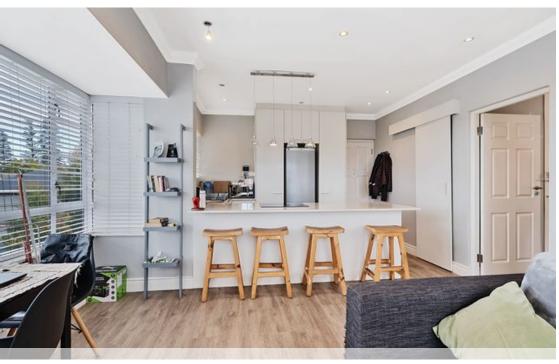

## Charming 1-Bedroom Apartment in Claremont Upper

Nestled in the sought-after Claremont Upper, this stylish 1-bedroom apartment offers a blend of modern convenience and comfort. Featuring an open-plan layout, the space is enhanced by large windows that flood the living area with natural light, creating an inviting and airy ambiance. The sleek kitchen is well-appointed with ample cabinetry, modern appliances, and a breakfast counter ideal for everyday meal preparation. A dedicated utility cupboard provides space for two appliances, ensuring a tidy and organised home. Step out onto the private balcony, a perfect spot to enjoy your morning coffee while taking in the fresh air and glimpses of the mountain surroundings. Additional features include a separate storeroom for extra convenience and secure parking. With its...