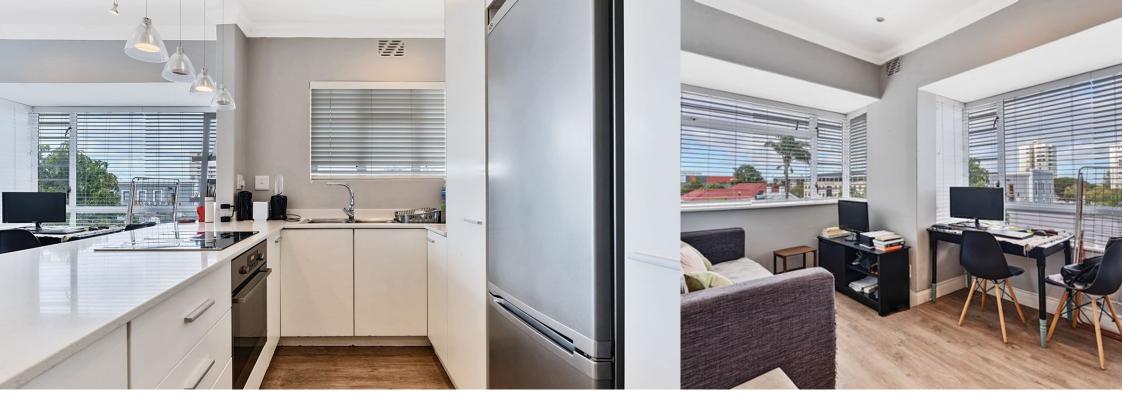

## Charming 1-Bedroom Apartment in Claremont Upper

Nestled in the sought-after Claremont Upper, this stylish 1-bedroom apartment offers a blend of modern convenience and comfort. Featuring an open-plan layout, the space is enhanced by large windows that flood the living area with natural light, creating an inviting and airy ambiance. The sleek kitchen is well-appointed with ample cabinetry, modern appliances, and a breakfast counter ideal for everyday meal preparation. A dedicated utility cupboard provides space for two appliances, ensuring a tidy and organised home. Step out onto the private balcony, a perfect spot to enjoy your morning coffee while taking in the fresh air and glimpses of the mountain surroundings. Additional features include a separate storeroom for extra convenience and secure parking. With its...