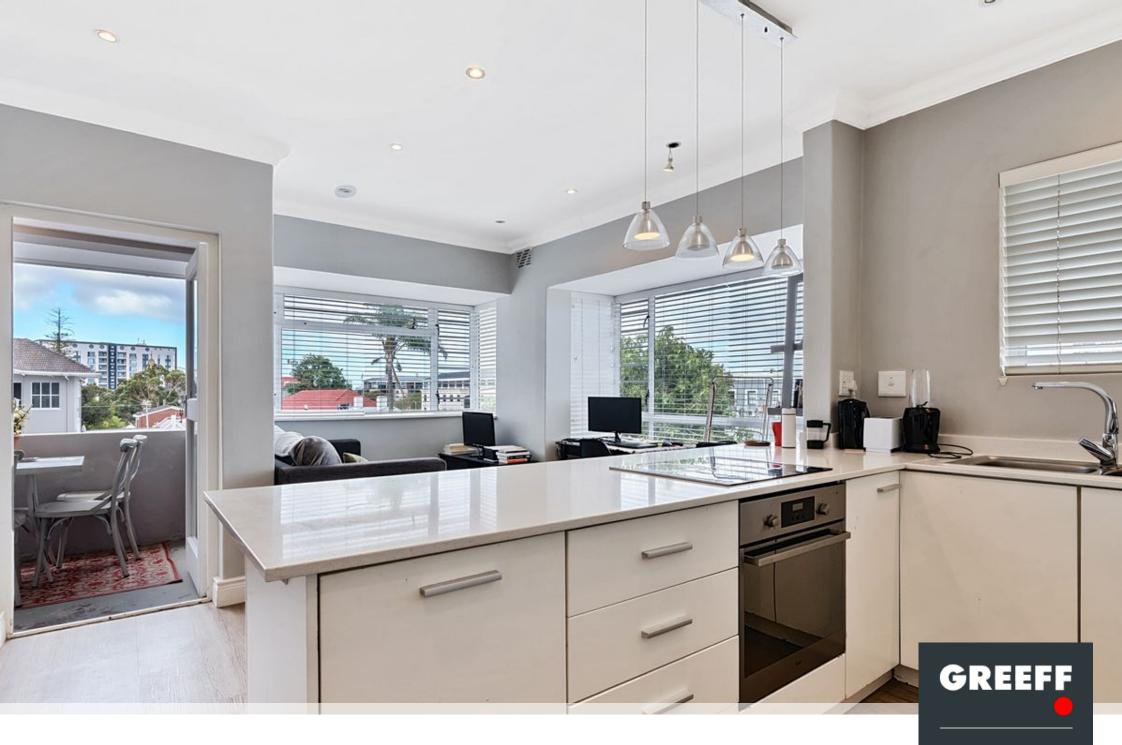

## Charming 1-Bedroom Apartment in Claremont Upper

Nestled in the sought-after Claremont Upper, this stylish 1-bedroom apartment offers a blend of modern convenience and comfort. Featuring an open-plan layout, the space is enhanced by large windows that flood the living area with natural light, creating an inviting and airy ambiance. The sleek kitchen is well-appointed with ample cabinetry, modern appliances, and a breakfast counter ideal for everyday meal preparation. A dedicated utility cupboard provides space for two appliances, ensuring a tidy and organised home. Step out onto the private balcony, a perfect spot to enjoy your morning coffee while taking in the fresh air and glimpses of the mountain surroundings. Additional features include a separate storeroom for extra convenience and secure parking. With its...