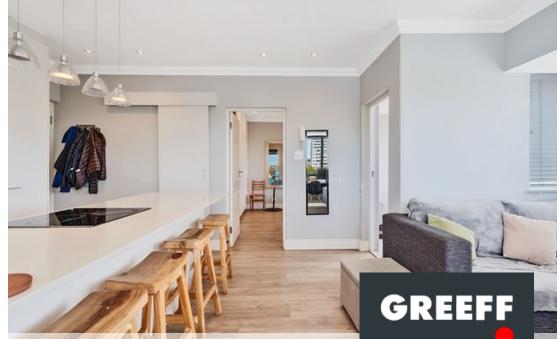

## Charming 1-Bedroom Apartment in Claremont Upper

Nestled in the sought-after Claremont Upper, this stylish 1-bedroom apartment offers a blend of modern convenience and comfort. Featuring an open-plan layout, the space is enhanced by large windows that flood the living area with natural light, creating an inviting and airy ambiance. The sleek kitchen is well-appointed with ample cabinetry, modern appliances, and a breakfast counter ideal for everyday meal preparation. A dedicated utility cupboard provides space for two appliances, ensuring a tidy and organised home. Step out onto the private balcony, a perfect spot to enjoy your morning coffee while taking in the fresh air and glimpses of the mountain surroundings. Additional features include a separate storeroom for extra convenience and secure parking. With its...