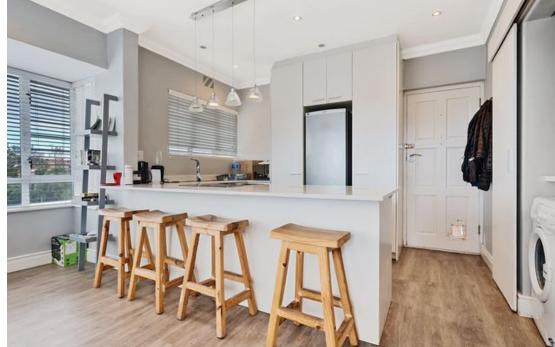

## Charming 1-Bedroom Apartment in Claremont Upper

Nestled in the sought-after Claremont Upper, this stylish 1-bedroom apartment offers a blend of modern convenience and comfort. Featuring an open-plan layout, the space is enhanced by large windows that flood the living area with natural light, creating an inviting and airy ambiance. The sleek kitchen is well-appointed with ample cabinetry, modern appliances, and a breakfast counter ideal for everyday meal preparation. A dedicated utility cupboard provides space for two appliances, ensuring a tidy and organised home. Step out onto the private balcony, a perfect spot to enjoy your morning coffee while taking in the fresh air and glimpses of the mountain surroundings. Additional features include a separate storeroom for extra convenience and secure parking. With its...