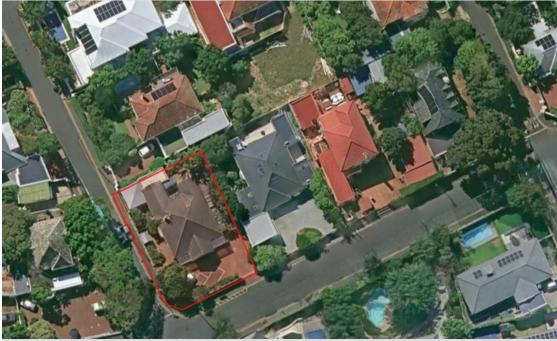

## Prime Location in Claremont Upper

This prime property, exclusively listed under a sole mandate, was snapped up within just five hours without going on the market—a clear reflection of its unique appeal and investment potential. Located in Claremont Upper near the popular Bowwood Padel courts, this property offers excellent visibility and accessibility, making it an ideal choice for residential living or operating a business. This unique opportunity pairs convenience with flexibility, promising strong investment potential in one of Cape Town's sought-after locations.

## Features

| Interior                                              |                    | Exterior                  |         | Sizes     |                   |
|-------------------------------------------------------|--------------------|---------------------------|---------|-----------|-------------------|
| Bedrooms<br>Bathrooms<br>Recep. Rooms<br>Dining Rooms | 3<br>1.5<br>2<br>1 | Carports/Parkings<br>Pool | 6<br>No | Land Size | 725m <sup>2</sup> |