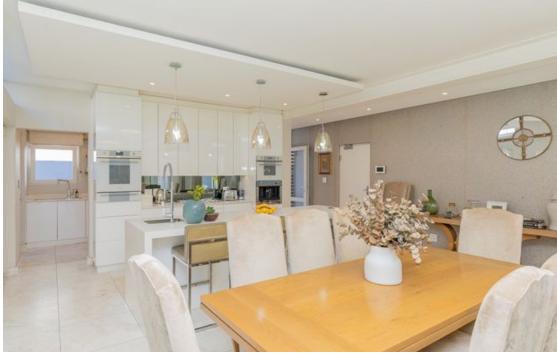

inside, you'll immediately notice the clean lines and abundant natural light that define the tiled

open-plan kitchen, living, and dining areas. Frameless glass stacked doors effortlessly expand the

living space to a sunny veranda and garden, making it an ideal spot for entertaining or simply enjoying the outdoors. The heart of this home is its dream kitchen, featuring plenty of sleek, custom-made cabinetry; integrated appliances including a fridge/freezer, dishwasher, Smeg gas

hob, electric oven, microwave, and coffee machine; Caesarstone countertops; a centre island with