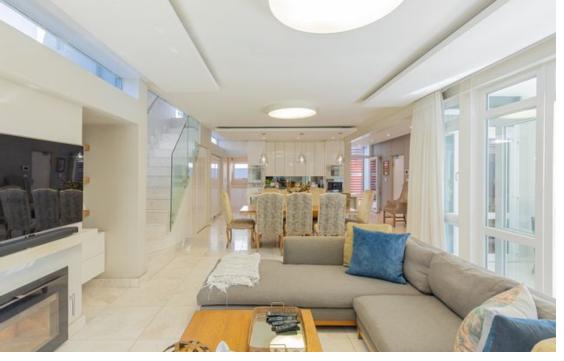

inside, you'll immediately notice the clean lines and abundant natural light that define the tiled

open-plan kitchen, living, and dining areas. Frameless glass stacked doors effortlessly expand the

living space to a sunny veranda and garden, making it an ideal spot for entertaining or simply enjoying the outdoors. The heart of this home is its dream kitchen, featuring plenty of sleek, custom-made cabinetry; integrated appliances including a fridge/freezer, dishwasher, Smeg gas