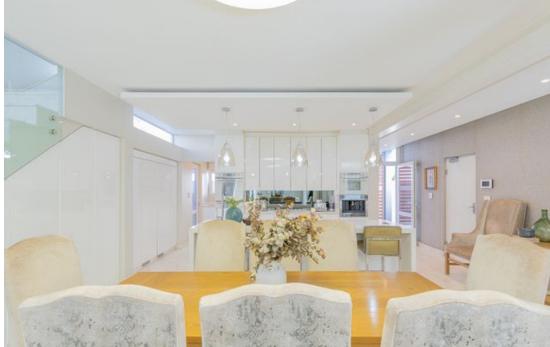

inside, you'll immediately notice the clean lines and abundant natural light that define the tiled

open-plan kitchen, living, and dining areas. Frameless glass stacked doors effortlessly expand the

living space to a sunny veranda and garden, making it an ideal spot for entertaining or simply enjoying the outdoors. The heart of this home is its dream kitchen, featuring plenty of sleek, custom-made cabinetry; integrated appliances including a fridge/freezer, dishwasher, Smeg gas

hob, electric oven, microwave, and coffee machine; Caesarstone countertops; a centre island with