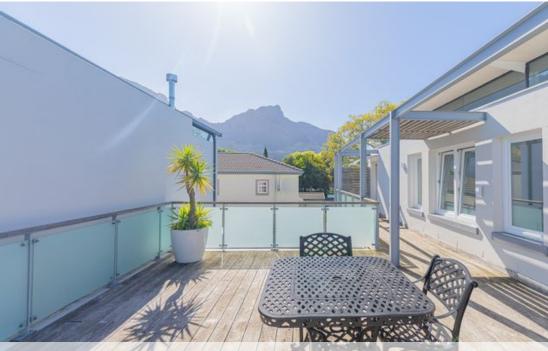

inside, you'll immediately notice the clean lines and abundant natural light that define the tiled

open-plan kitchen, living, and dining areas. Frameless glass stacked doors effortlessly expand the

living space to a sunny veranda and garden, making it an ideal spot for entertaining or simply enjoying the outdoors. The heart of this home is its dream kitchen, featuring plenty of sleek, custom-made cabinetry; integrated appliances including a fridge/freezer, dishwasher, Smeg gas