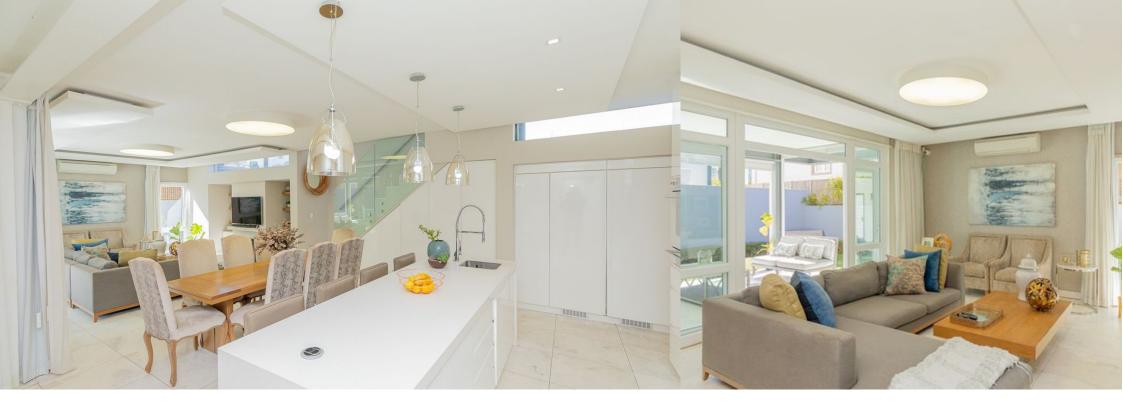

inside, you'll immediately notice the clean lines and abundant natural light that define the tiled

open-plan kitchen, living, and dining areas. Frameless glass stacked doors effortlessly expand the

living space to a sunny veranda and garden, making it an ideal spot for entertaining or simply enjoying the outdoors. The heart of this home is its dream kitchen, featuring plenty of sleek, custom-made cabinetry; integrated appliances including a fridge/freezer, dishwasher, Smeg gas

hob, electric oven, microwave, and coffee machine; Caesarstone countertops; a centre island with