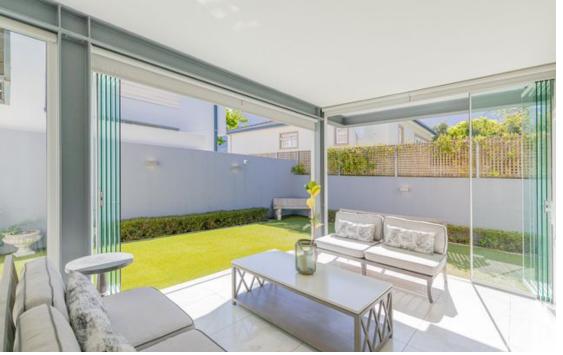

inside, you'll immediately notice the clean lines and abundant natural light that define the tiled

open-plan kitchen, living, and dining areas. Frameless glass stacked doors effortlessly expand the

living space to a sunny veranda and garden, making it an ideal spot for entertaining or simply enjoying the outdoors. The heart of this home is its dream kitchen, featuring plenty of sleek, custom-made cabinetry; integrated appliances including a fridge/freezer, dishwasher, Smeg gas