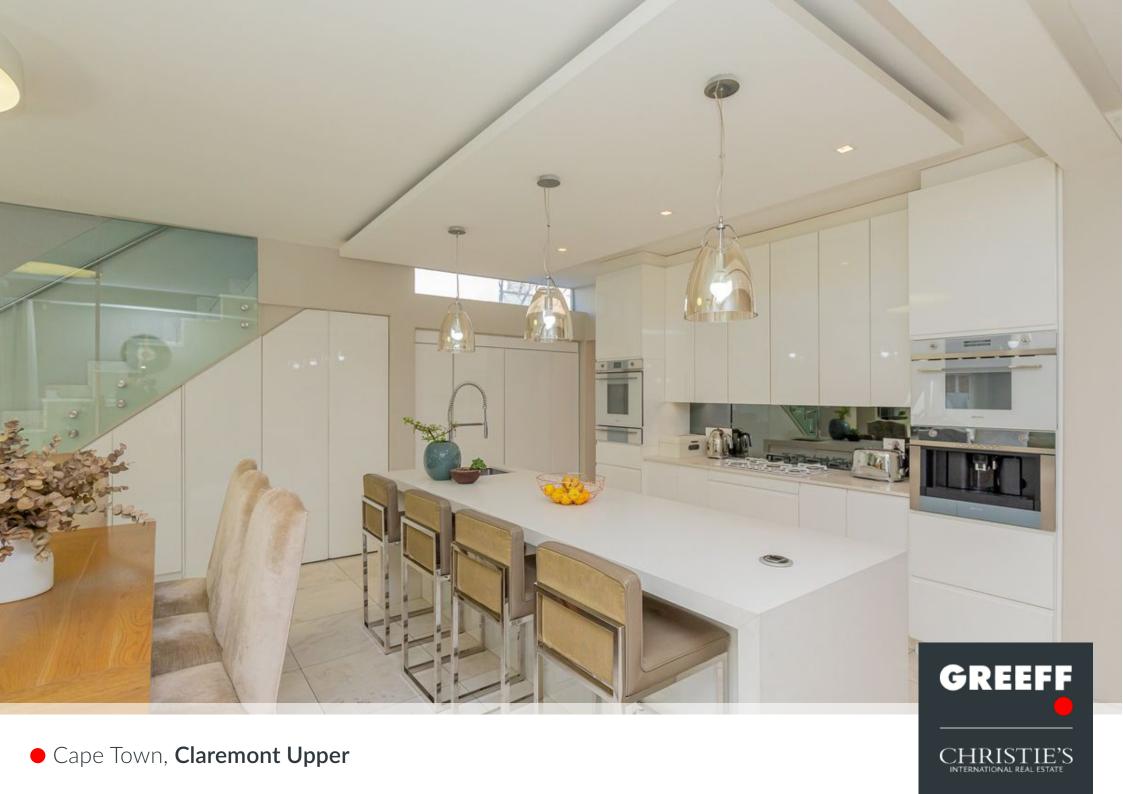

inside, you'll immediately notice the clean lines and abundant natural light that define the tiled

open-plan kitchen, living, and dining areas. Frameless glass stacked doors effortlessly expand the

living space to a sunny veranda and garden, making it an ideal spot for entertaining or simply enjoying the outdoors. The heart of this home is its dream kitchen, featuring plenty of sleek, custom-made cabinetry; integrated appliances including a fridge/freezer, dishwasher, Smeg gas

hob, electric oven, microwave, and coffee machine; Caesarstone countertops; a centre island with