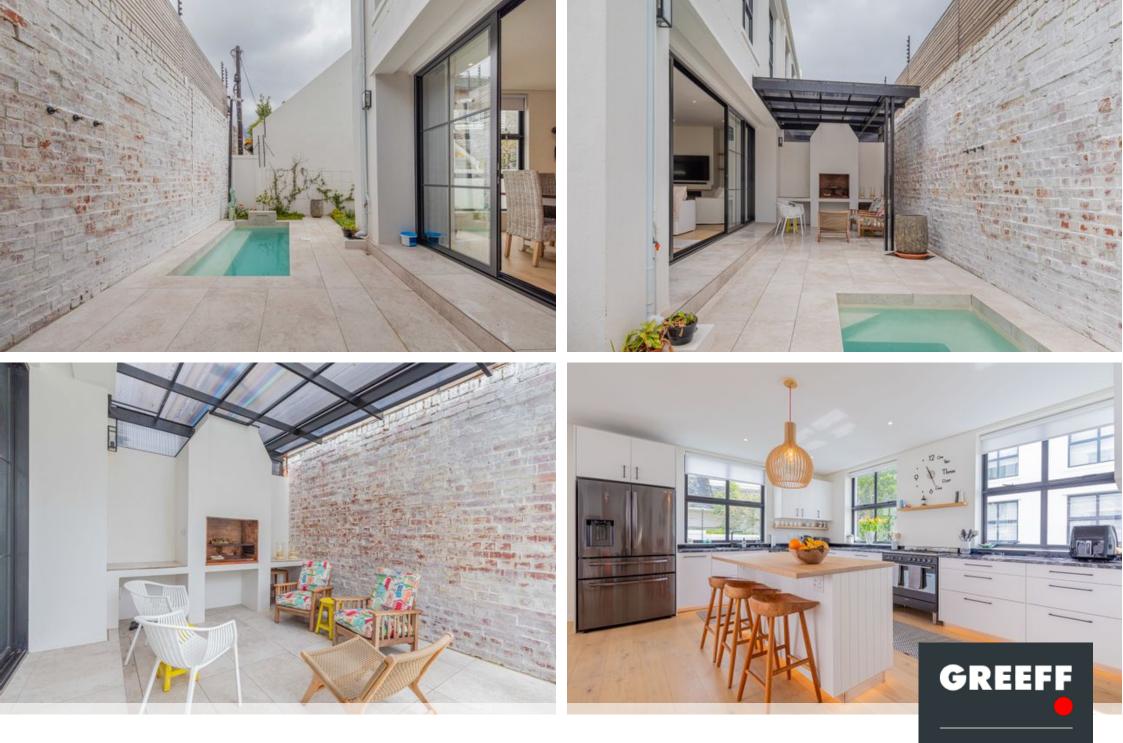

## Luxury, Security, and Convenience Await at Pine Terrace, Claremont Upper

Experience the art of refined living at Pine Terrace, sophisticated eight freehold townhouses designed for those who value security, luxury, and ease. The brand-new townhouse with its threestorey layout maximises space while offering a seamless flow. The ground floor welcomes you with an inviting entrance hall and easy access to your double garage, equipped with a generous storage area for life's extras. On the first floor, you'll find a spacious open-plan kitchen, dining, and living area that extends naturally to the outdoor courtyard, complete with a covered entertainment veranda-perfect for year-round outdoor enjoyment. Venture upstairs to the top floor, where three spacious bedrooms and two bathrooms promise a personal retreat, with the Iplete with...

## **Features**

| Interior                                              |                    | Exterior                  |          | Sizes                   |                |
|-------------------------------------------------------|--------------------|---------------------------|----------|-------------------------|----------------|
| Bedrooms<br>Bathrooms<br>Recep. Rooms<br>Dining Rooms | 3<br>2.5<br>2<br>1 | Carports/Parkings<br>Pool | 2<br>Yes | Floor Size<br>Land Size | 230m²<br>191m² |