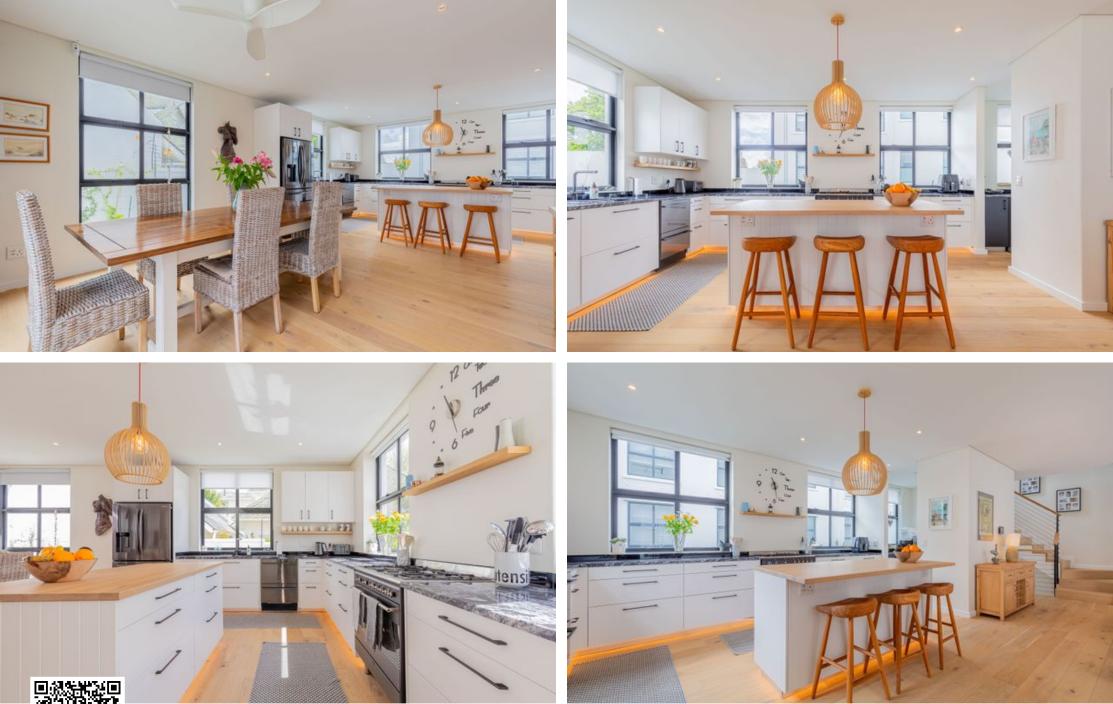

## Luxury, Security, and Convenience Await at Pine Terrace, Claremont Upper

Experience the art of refined living at Pine Terrace, sophisticated eight freehold townhouses designed for those who value security, luxury, and ease. The brand-new townhouse with its threestorey layout maximises space while offering a seamless flow. The ground floor welcomes you with an inviting entrance hall and easy access to your double garage, equipped with a generous storage area for life's extras. On the first floor, you'll find a spacious open-plan kitchen, dining, and living area that extends naturally to the outdoor courtyard, complete with a covered entertainment veranda-perfect for year-round outdoor enjoyment. Venture upstairs to the top floor, where three spacious bedrooms and two bathrooms promise a personal retreat, with the Iplete with...