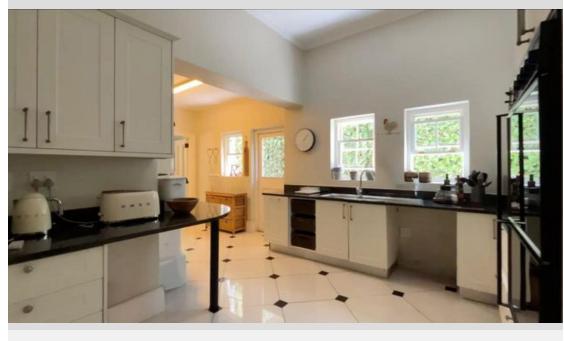

## Rare Victorian Gem in Prime Location

SOLE MANDATE Nestled behind Cavendish Square, this beautifully preserved Victorian home effortlessly combines classic elegance with modern convenience. With high ceilings, original wooden shutters, and a seamless flow, it offers a grand yet welcoming space for easy living. • 3 Bedrooms (2 en suite) including a main bedroom with a Juliette balcony • Spacious lounge with a wood-burning fireplace • Separate dining room opening onto a covered veranda • Kitchen with gas hob and double oven • Private courtyard garden • Separate TV room with original decorative fireplace • Loft/storage off the main bedroom • Staff quarters/guest suite with bathroom • Secure parking for 3-4 cars (no garage) • Alarm system, electric fencing, and remote-controlled gate Conveniently...