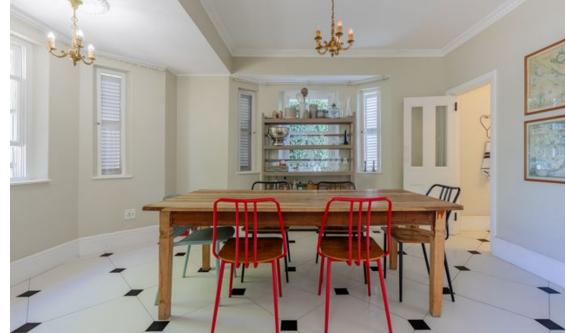

## Rare Victorian Gem in Prime Location

SOLE MANDATE Nestled behind Cavendish Square, this beautifully preserved Victorian home effortlessly combines classic elegance with modern convenience. With high ceilings, original wooden shutters, and a seamless flow, it offers a grand yet welcoming space for easy living. • 3 Bedrooms (2 en suite) including a main bedroom with a Juliette balcony • Spacious lounge with a wood-burning fireplace • Separate dining room opening onto a covered veranda • Kitchen with gas hob and double oven • Private courtyard garden • Separate TV room with original decorative fireplace • Loft/storage off the main bedroom • Staff quarters/guest suite with bathroom • Secure parking for 3-4 cars (no garage) • Alarm system, electric fencing, and remote-controlled gate Conveniently...