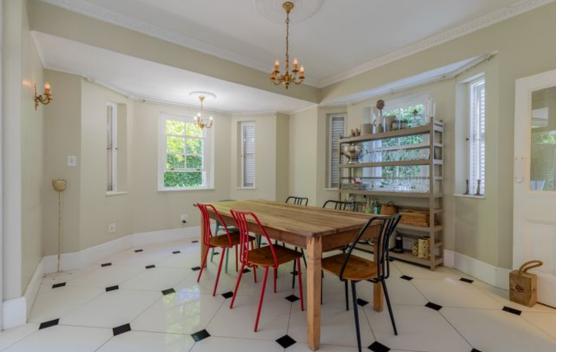

## Rare Victorian Gem in Prime Location

SOLE MANDATE Nestled behind Cavendish Square, this beautifully preserved Victorian home effortlessly combines classic elegance with modern convenience. With high ceilings, original wooden shutters, and a seamless flow, it offers a grand yet welcoming space for easy living. • 3 Bedrooms (2 en suite) including a main bedroom with a Juliette balcony • Spacious lounge with a wood-burning fireplace • Separate dining room opening onto a covered veranda • Kitchen with gas hob and double oven • Private courtyard garden • Separate TV room with original decorative fireplace • Loft/storage off the main bedroom • Staff quarters/guest suite with bathroom • Secure parking for 3-4 cars (no garage) • Alarm system, electric fencing, and remote-controlled gate Conveniently...