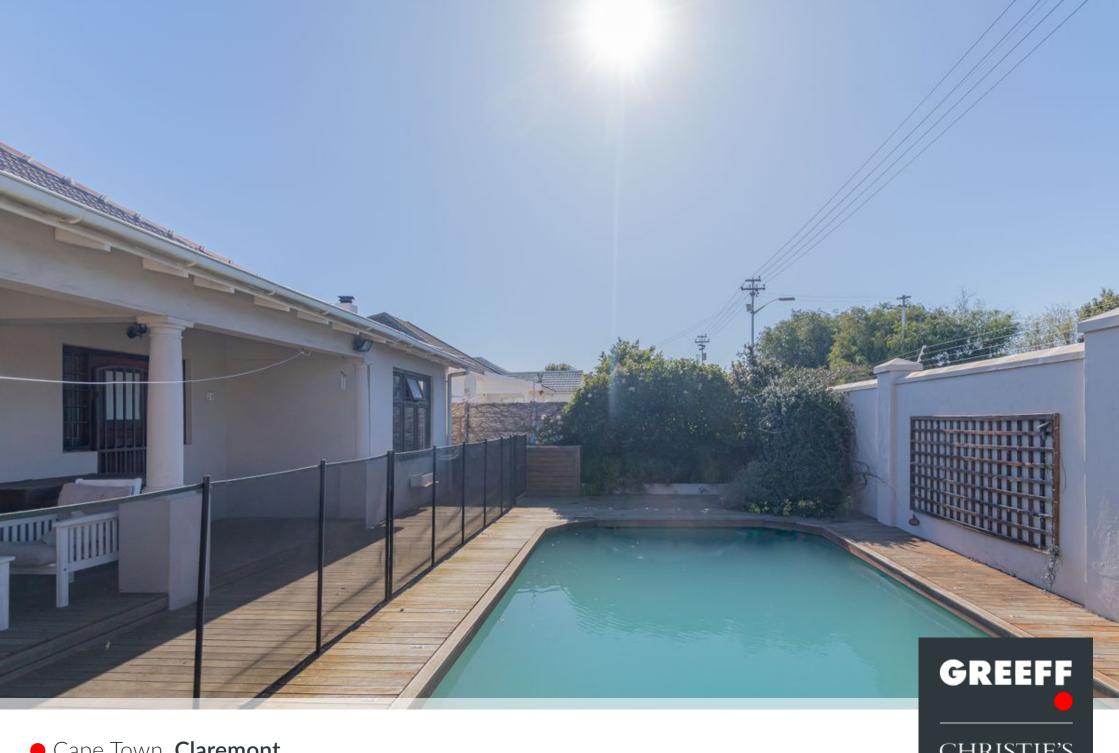

• Cape Town, **Claremont** 

R3,850,000

Well loved Family Home

Sole Mandate. Situated on a quiet road in Claremont, within proximity to leading schools, beautiful parks and Palmyra Junction, this family home offers a convenient lifestyle with easy flow throughout. The entrance hall leads to the large, open-plan lounge/dining room with a woodburning fireplace. Stacker doors lead from the dining area to a paved patio with a retractable awning. Sliding doors open from the lounge to an undercover veranda and pool. A wrap-around well-established, grassed garden with your own "orchard" of fruit trees! - lime, apricot and pomegranate... to name a few. The tiled kitchen with a sun-filled eat-in breakfast area is plumbed for two appliances. The kitchen offers ample built-in cupboards, granite counters, a hob and an electric oven. A...

## **Features**

| Interior                                              |                  | Exterior                  |          | Sizes                   |                |
|-------------------------------------------------------|------------------|---------------------------|----------|-------------------------|----------------|
| Bedrooms<br>Bathrooms<br>Recep. Rooms<br>Dining Rooms | 3<br>3<br>3<br>1 | Carports/Parkings<br>Pool | 2<br>Yes | Floor Size<br>Land Size | 166m²<br>495m² |