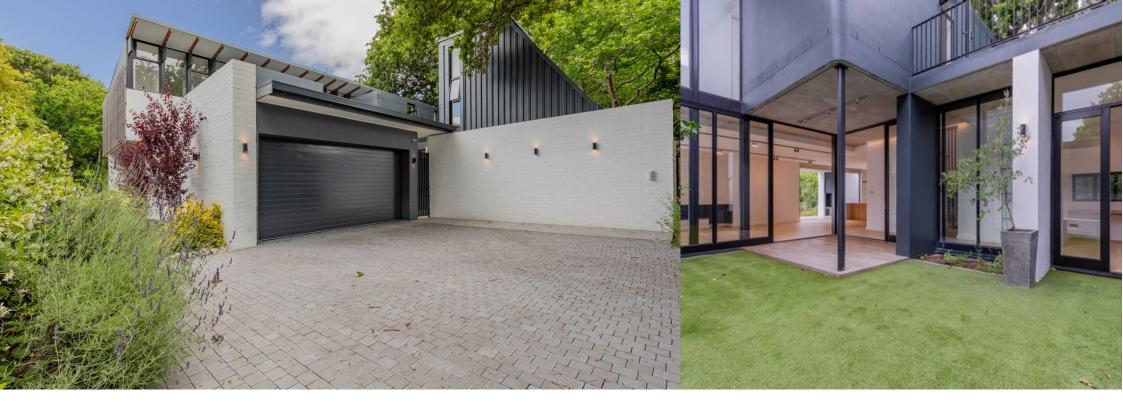

## Unique Modern Architectural Masterpiece

SOLE MANDATE - Completed in 2022, this spectacular contemporary Masterpiece has large scale fittings with natural light filtering through the strategically placed, high-ceiling windows and large-paned glass doors. The integrated lounge and dining room, with a Lacunza closed combustion wood burner flows to the open-plan kitchen, featuring a Smeg five-plate gas hob and extractor fan, fridge freezer, and centre island with a prep basin, flows out onto the undercover patio, north facing pool and lush borehole-irrigated garden with established trees. Separate scullery plus a laundry room and a staff toilet, is accessed from the kitchen courtyard. The downstairs guest suite has a shower en suite and door to private courtyard. The downstairs study has a built in desk. The...