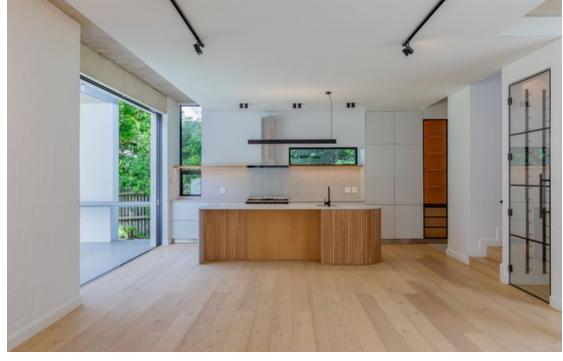

## Unique Modern Architectural Masterpiece

SOLE MANDATE - Completed in 2022, this spectacular contemporary Masterpiece has large scale fittings with natural light filtering through the strategically placed, high-ceiling windows and large-paned glass doors. The integrated lounge and dining room, with a Lacunza closed combustion wood burner flows to the open-plan kitchen, featuring a Smeg five-plate gas hob and extractor fan, fridge freezer, and centre island with a prep basin, flows out onto the undercover patio, north facing pool and lush borehole-irrigated garden with established trees. Separate scullery plus a laundry room and a staff toilet, is accessed from the kitchen courtyard. The downstairs guest suite has a shower en suite and door to private courtyard. The downstairs study has a built in desk. The...