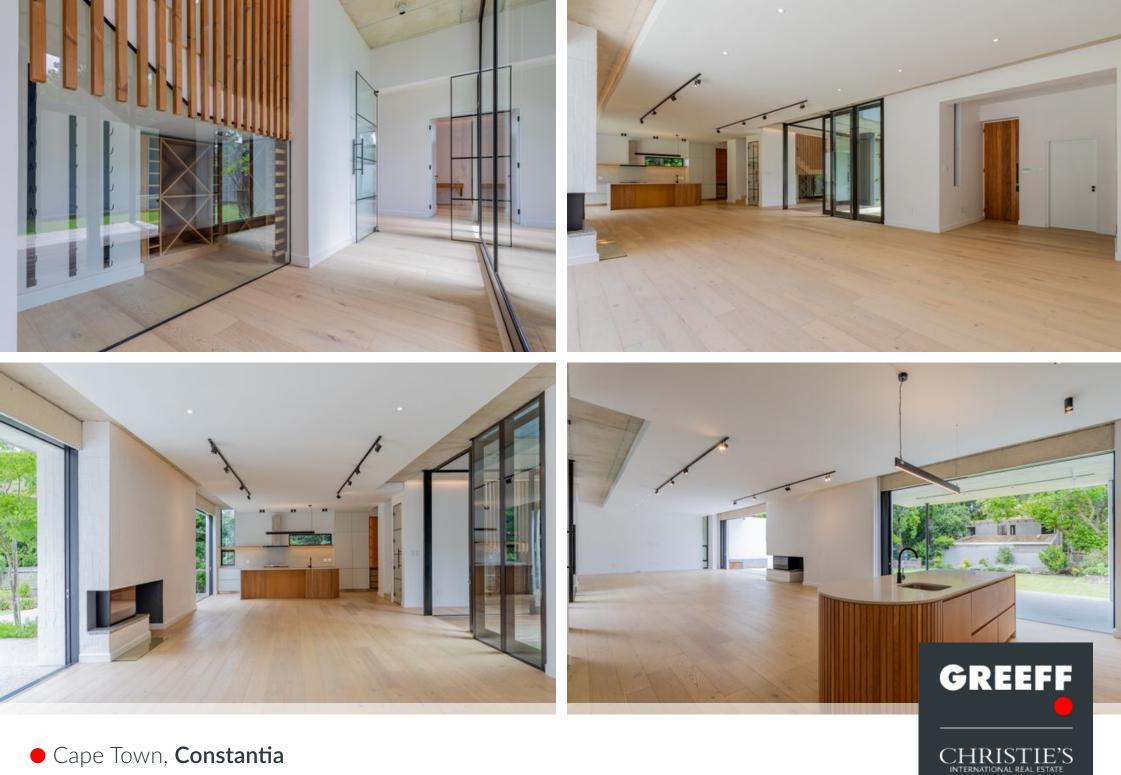

## Unique Modern Architectural Masterpiece

SOLE MANDATE - Completed in 2022, this spectacular contemporary Masterpiece has large scale fittings with natural light filtering through the strategically placed, high-ceiling windows and large-paned glass doors. The integrated lounge and dining room, with a Lacunza closed combustion wood burner flows to the open-plan kitchen, featuring a Smeg five-plate gas hob and extractor fan, fridge freezer, and centre island with a prep basin, flows out onto the undercover patio, north facing pool and lush borehole-irrigated garden with established trees. Separate scullery plus a laundry room and a staff toilet, is accessed from the kitchen courtyard. The downstairs guest suite has a shower en suite and door to private courtyard. The downstairs study has a built in desk. The...