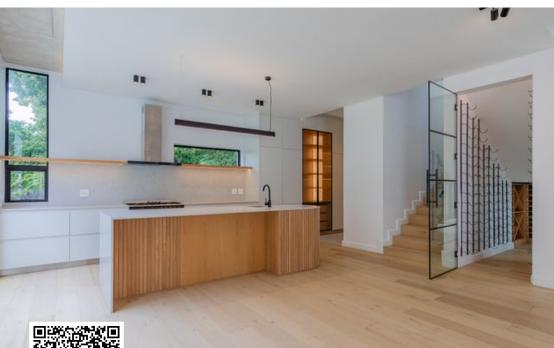

## Unique Modern Architectural Masterpiece

SOLE MANDATE - Completed in 2022, this spectacular contemporary Masterpiece has large scale fittings with natural light filtering through the strategically placed, high-ceiling windows and large-paned glass doors. The integrated lounge and dining room, with a Lacunza closed combustion wood burner flows to the open-plan kitchen, featuring a Smeg five-plate gas hob and extractor fan, fridge freezer, and centre island with a prep basin, flows out onto the undercover patio, north facing pool and lush borehole-irrigated garden with established trees. Separate scullery plus a laundry room and a staff toilet, is accessed from the kitchen courtyard. The downstairs guest suite has a shower en suite and door to private courtyard. The downstairs study has a built in desk. The...