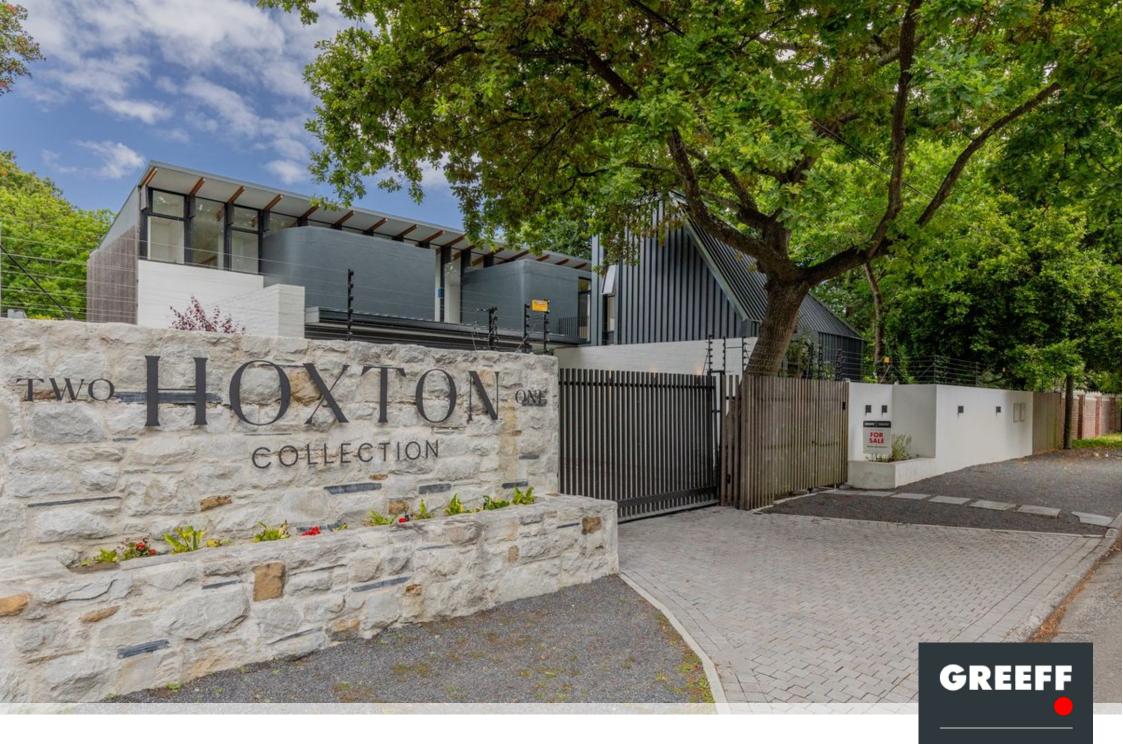

## Unique Modern Architectural Masterpiece

SOLE MANDATE - Completed in 2022, this spectacular contemporary Masterpiece has large scale fittings with natural light filtering through the strategically placed, high-ceiling windows and large-paned glass doors. The integrated lounge and dining room, with a Lacunza closed combustion wood burner flows to the open-plan kitchen, featuring a Smeg five-plate gas hob and extractor fan, fridge freezer, and centre island with a prep basin, flows out onto the undercover patio, north facing pool and lush borehole-irrigated garden with established trees. Separate scullery plus a laundry room and a staff toilet, is accessed from the kitchen courtyard. The downstairs guest suite has a shower en suite and door to private courtyard. The downstairs study has a built in desk. The...