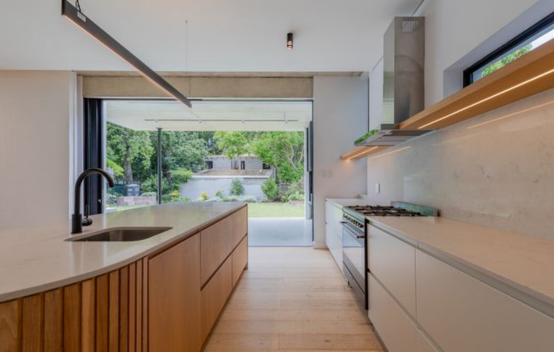

## Unique Modern Architectural Masterpiece

SOLE MANDATE - Completed in 2022, this spectacular contemporary Masterpiece has large scale fittings with natural light filtering through the strategically placed, high-ceiling windows and large-paned glass doors. The integrated lounge and dining room, with a Lacunza closed combustion wood burner flows to the open-plan kitchen, featuring a Smeg five-plate gas hob and extractor fan, fridge freezer, and centre island with a prep basin, flows out onto the undercover patio, north facing pool and lush borehole-irrigated garden with established trees. Separate scullery plus a laundry room and a staff toilet, is accessed from the kitchen courtyard. The downstairs guest suite has a shower en suite and door to private courtyard. The downstairs study has a built in desk. The...