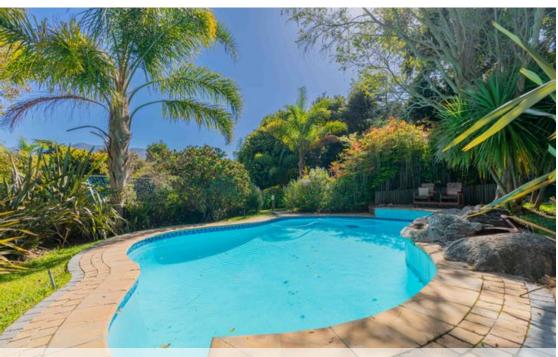

## Hidden Oasis in Upper Constantia

Peace and privacy - accessed via a long lane in Constantia Upper with stunning mountain views. Close to top schools, boutique shopping centres, superb restaurants and easy road access to the highway makes this hidden gem the best investment. Large grounds with room to grow. The imported PVC, double-glazed windows and doors throughout enhance the practicality and comfort/temperature control of the home. With double entrance gates, the property is very secure. The open-plan living area, offering excellent outdoor flow to the enclosed braai area, stunning garden, and pool, comprises a lounge with a Godin closed combustion fireplace, TV/ family area, dining area with sliding doors, and a kitchen with a separate scullery/laundry. The cherry-wood kitchen, featuring a...