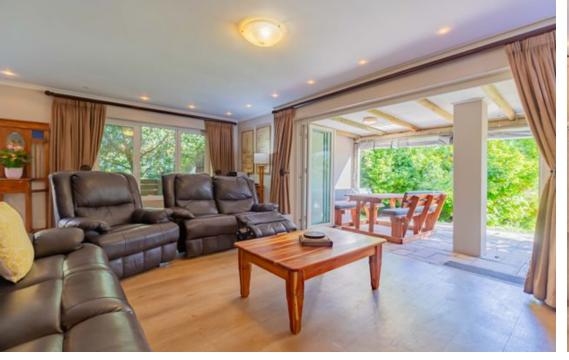

## Hidden Oasis in Upper Constantia

Peace and privacy - accessed via a long lane in Constantia Upper with stunning mountain views. Close to top schools, boutique shopping centres, superb restaurants and easy road access to the highway makes this hidden gem the best investment. Large grounds with room to grow. The imported PVC, double-glazed windows and doors throughout enhance the practicality and comfort/temperature control of the home. With double entrance gates, the property is very secure. The open-plan living area, offering excellent outdoor flow to the enclosed braai area, stunning garden, and pool, comprises a lounge with a Godin closed combustion fireplace, TV/ family area, dining area with sliding doors, and a kitchen with a separate scullery/laundry. The cherry-wood kitchen, featuring a...