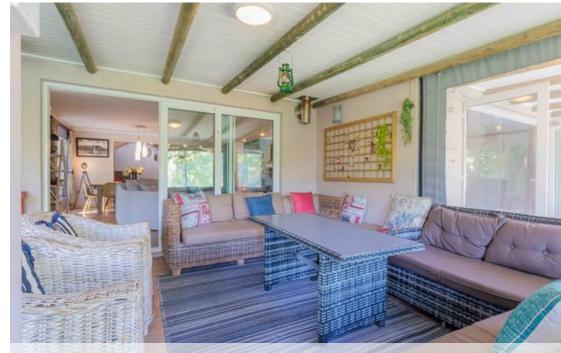

## Hidden Oasis in Upper Constantia

Peace and privacy - accessed via a long lane in Constantia Upper with stunning mountain views. Close to top schools, boutique shopping centres, superb restaurants and easy road access to the highway makes this hidden gem the best investment. Large grounds with room to grow. The imported PVC, double-glazed windows and doors throughout enhance the practicality and comfort/temperature control of the home. With double entrance gates, the property is very secure. The open-plan living area, offering excellent outdoor flow to the enclosed braai area, stunning garden, and pool, comprises a lounge with a Godin closed combustion fireplace, TV/ family area, dining area with sliding doors, and a kitchen with a separate scullery/laundry. The cherry-wood kitchen, featuring a...