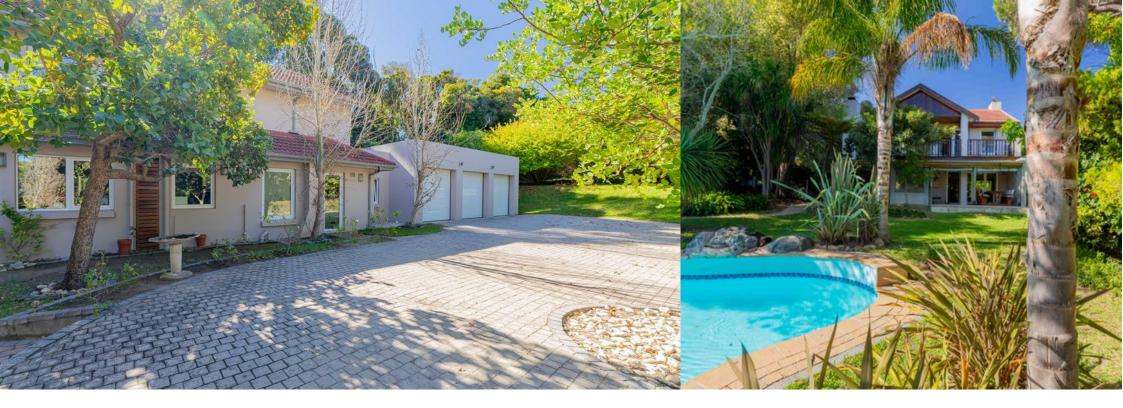

## Hidden Oasis in Upper Constantia

Peace and privacy - accessed via a long lane in Constantia Upper with stunning mountain views. Close to top schools, boutique shopping centres, superb restaurants and easy road access to the highway makes this hidden gem the best investment. Large grounds with room to grow. The imported PVC, double-glazed windows and doors throughout enhance the practicality and comfort/temperature control of the home. With double entrance gates, the property is very secure. The open-plan living area, offering excellent outdoor flow to the enclosed braai area, stunning garden, and pool, comprises a lounge with a Godin closed combustion fireplace, TV/ family area, dining area with sliding doors, and a kitchen with a separate scullery/laundry. The cherry-wood kitchen, featuring a...