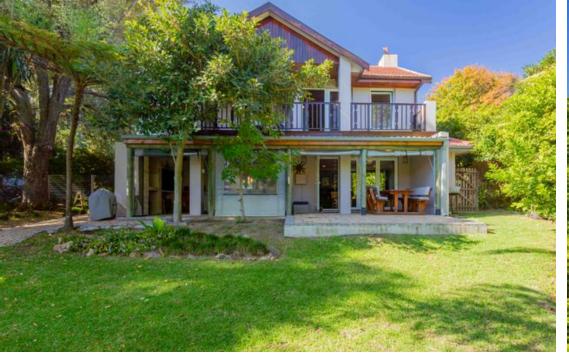

## Hidden Oasis in Upper Constantia

Peace and privacy - accessed via a long lane in Constantia Upper with stunning mountain views. Close to top schools, boutique shopping centres, superb restaurants and easy road access to the highway makes this hidden gem the best investment. Large grounds with room to grow. The imported PVC, double-glazed windows and doors throughout enhance the practicality and comfort/temperature control of the home. With double entrance gates, the property is very secure. The open-plan living area, offering excellent outdoor flow to the enclosed braai area, stunning garden, and pool, comprises a lounge with a Godin closed combustion fireplace, TV/ family area, dining area with sliding doors, and a kitchen with a separate scullery/laundry. The cherry-wood kitchen, featuring a...