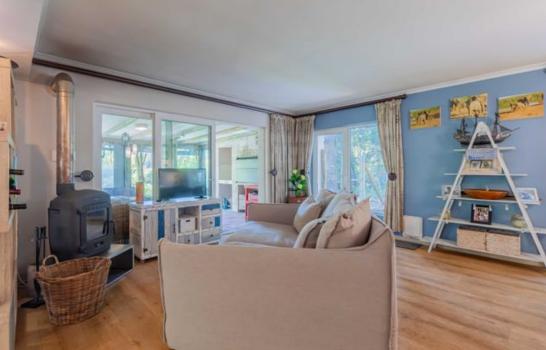

## Hidden Oasis in Upper Constantia

Peace and privacy - accessed via a long lane in Constantia Upper with stunning mountain views. Close to top schools, boutique shopping centres, superb restaurants and easy road access to the highway makes this hidden gem the best investment. Large grounds with room to grow. The imported PVC, double-glazed windows and doors throughout enhance the practicality and comfort/temperature control of the home. With double entrance gates, the property is very secure. The open-plan living area, offering excellent outdoor flow to the enclosed braai area, stunning garden, and pool, comprises a lounge with a Godin closed combustion fireplace, TV/ family area, dining area with sliding doors, and a kitchen with a separate scullery/laundry. The cherry-wood kitchen, featuring a...