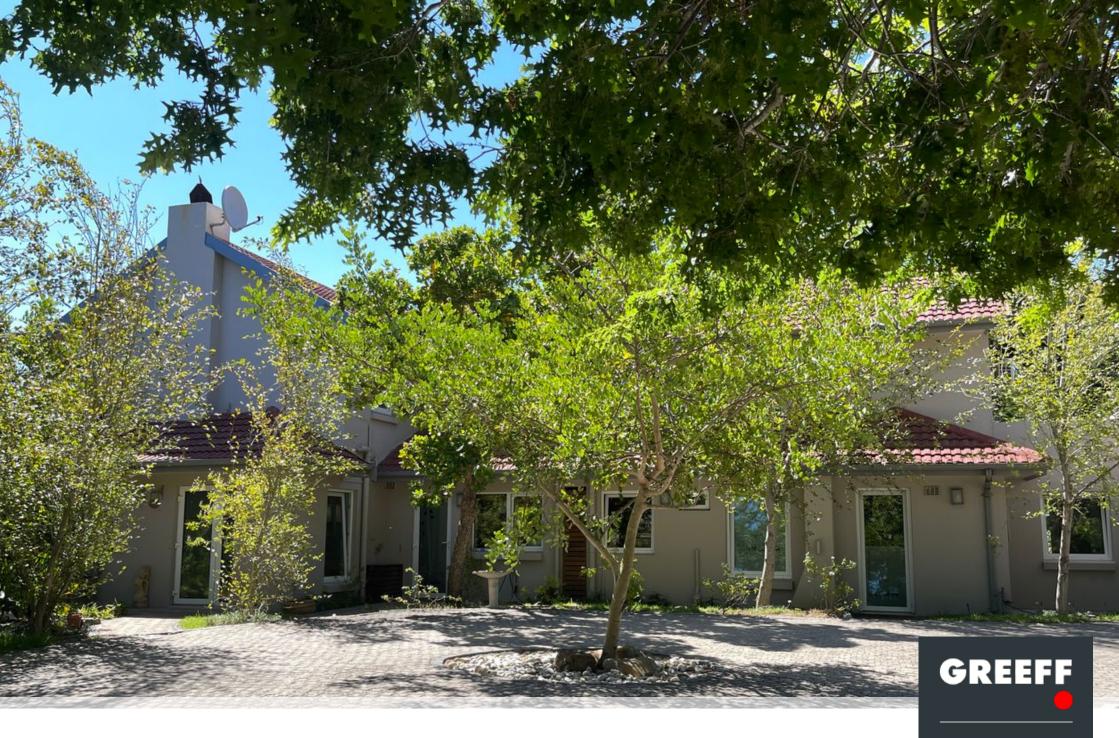

## Hidden Oasis in Upper Constantia

Peace and privacy - accessed via a long lane in Constantia Upper with stunning mountain views. Close to top schools, boutique shopping centres, superb restaurants and easy road access to the highway makes this hidden gem the best investment. Large grounds with room to grow. The imported PVC, double-glazed windows and doors throughout enhance the practicality and comfort/temperature control of the home. With double entrance gates, the property is very secure. The open-plan living area, offering excellent outdoor flow to the enclosed braai area, stunning garden, and pool, comprises a lounge with a Godin closed combustion fireplace, TV/ family area, dining area with sliding doors, and a kitchen with a separate scullery/laundry. The cherry-wood kitchen, featuring a...