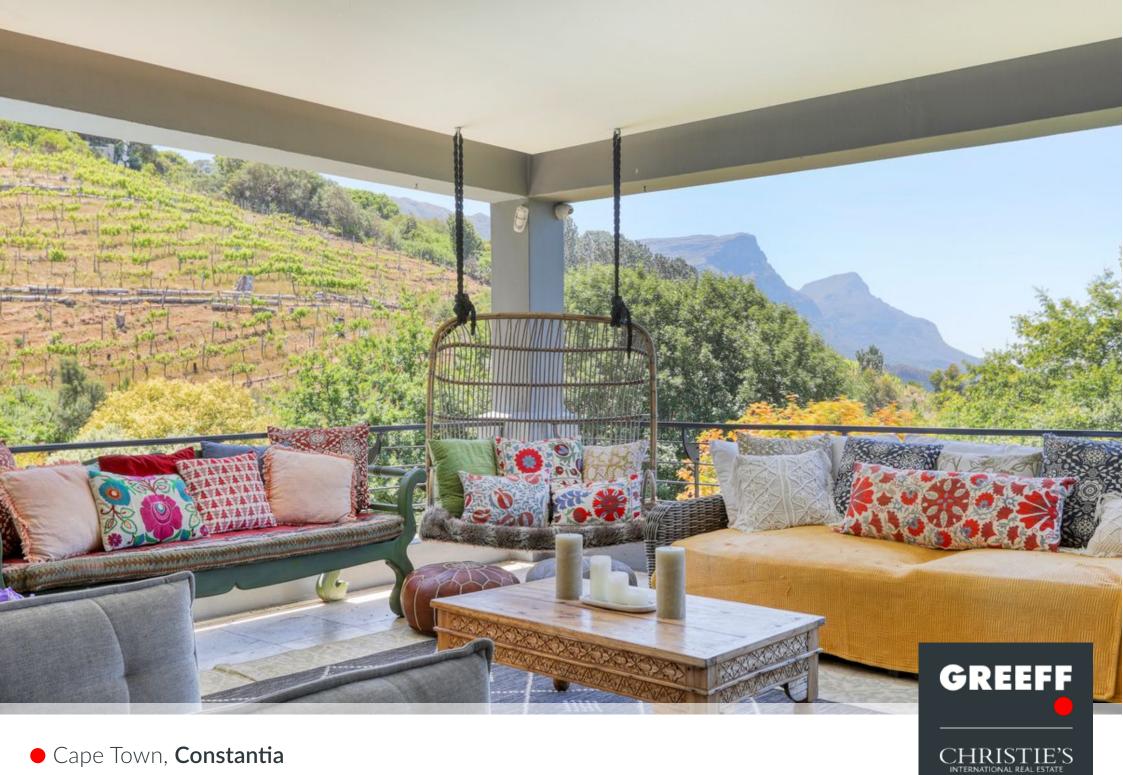

• Cape Town, **Constantia** 

## Stylish family home with panoramic views

Positioned atop of Price Drive, this contemporary family home commands arguably one of the most prominent locations within Constantia. With unobstructed 180 degree views it is nestled on a sprawling 3 900 square metre property in the heart of the winelands and offers comfort, warmth, style and light. Designed and built over three levels, the residence features five generously sized bedrooms and five bathrooms. The top level comprises a master suite, a private sanctuary with its own lounge, built-in workstation and cabinetry, as well as a walk in dressing room and sumptuous en suite bathroom with southern views. The pyjama lounge leads to a private balcony with a jacuzzi and offers panoramic views across Cape Town's skyline. The second level offers a secluded...