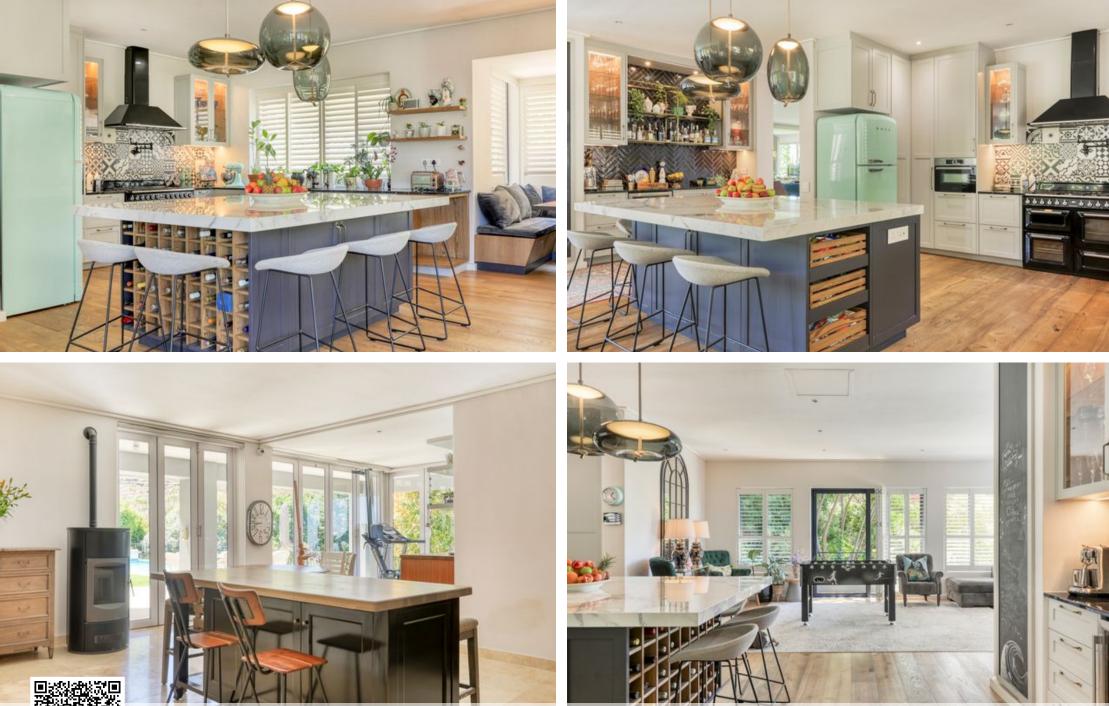

## Stylish family home with panoramic views

Positioned atop of Price Drive, this contemporary family home commands arguably one of the most prominent locations within Constantia. With unobstructed 180 degree views it is nestled on a sprawling 3 900 square metre property in the heart of the winelands and offers comfort, warmth, style and light. Designed and built over three levels, the residence features five generously sized bedrooms and five bathrooms. The top level comprises a master suite, a private sanctuary with its own lounge, built-in workstation and cabinetry, as well as a walk in dressing room and sumptuous en suite bathroom with southern views. The pyjama lounge leads to a private balcony with a jacuzzi and offers panoramic views across Cape Town's skyline. The second level offers a secluded...