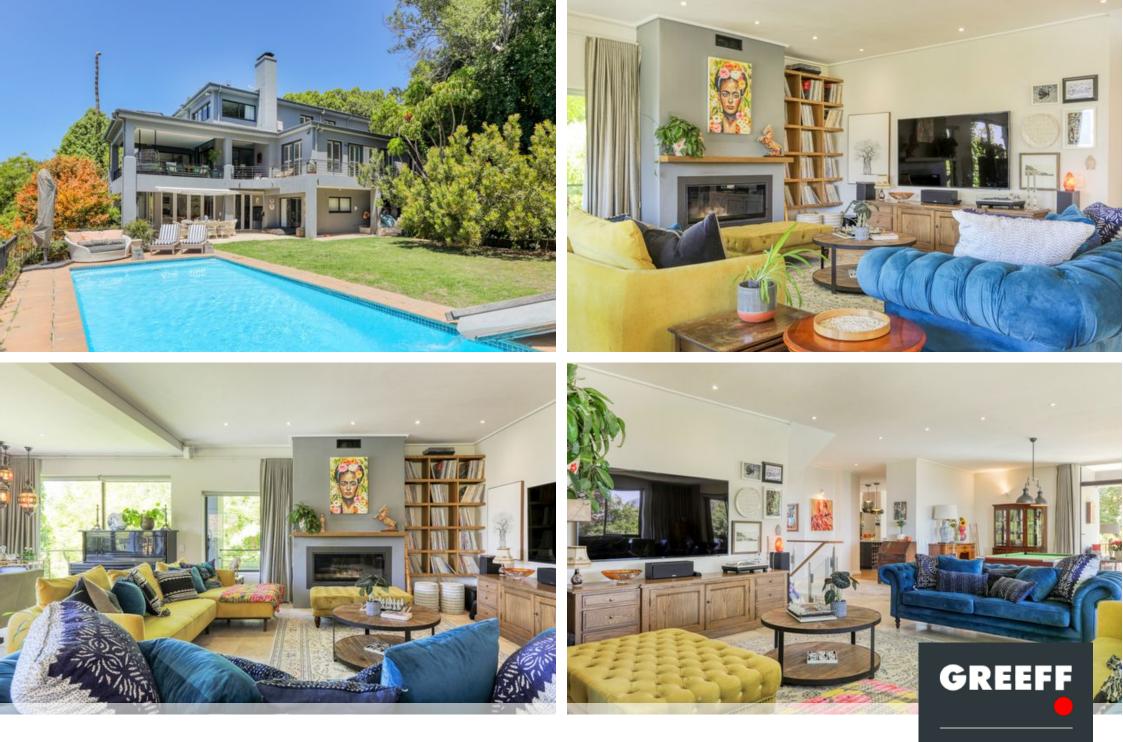

## Stylish family home with panoramic views

Positioned atop of Price Drive, this contemporary family home commands arguably one of the most prominent locations within Constantia. With unobstructed 180 degree views it is nestled on a sprawling 3 900 square metre property in the heart of the winelands and offers comfort, warmth, style and light. Designed and built over three levels, the residence features five generously sized bedrooms and five bathrooms. The top level comprises a master suite, a private sanctuary with its own lounge, built-in workstation and cabinetry, as well as a walk in dressing room and sumptuous en suite bathroom with southern views. The pyjama lounge leads to a private balcony with a jacuzzi and offers panoramic views across Cape Town's skyline. The second level offers a secluded...

## Features

| Interior                                              |                  | Exterior                  |          | Sizes                   |                  |
|-------------------------------------------------------|------------------|---------------------------|----------|-------------------------|------------------|
| Bedrooms<br>Bathrooms<br>Recep. Rooms<br>Dining Rooms | 5<br>5<br>4<br>1 | Carports/Parkings<br>Pool | 7<br>Yes | Floor Size<br>Land Size | 648m²<br>3,897m² |