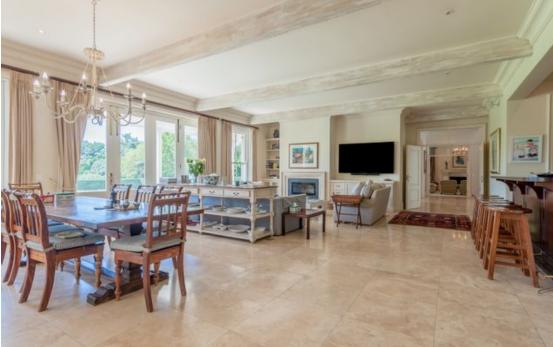

## REMARKABLE, UNRIVALLED 2 ACRE RESIDENCE

This remarkable 1100 square metre residence on 2 acres with alluring mountain and sea views, designed with a focus on family, entertainment, and the privacy of open space, offers the additional opportunity of proceeding with the approved subdivision, opening the door to various possibilities. Enter the grand triple-volume entrance with its Brazilian wood finished staircase, to the expansive living areas, including a formal lounge with a gas fireplace and a dining room, both leading to the beautiful Balinese-inspired sunroom. The heart of the home is the open-plan lounge with a wood-burning fireplace and beautiful, fitted wooden bar with a small wine store, a dining area leading both into the kitchen and the outdoor undercover patio with gas and wood braai. The...