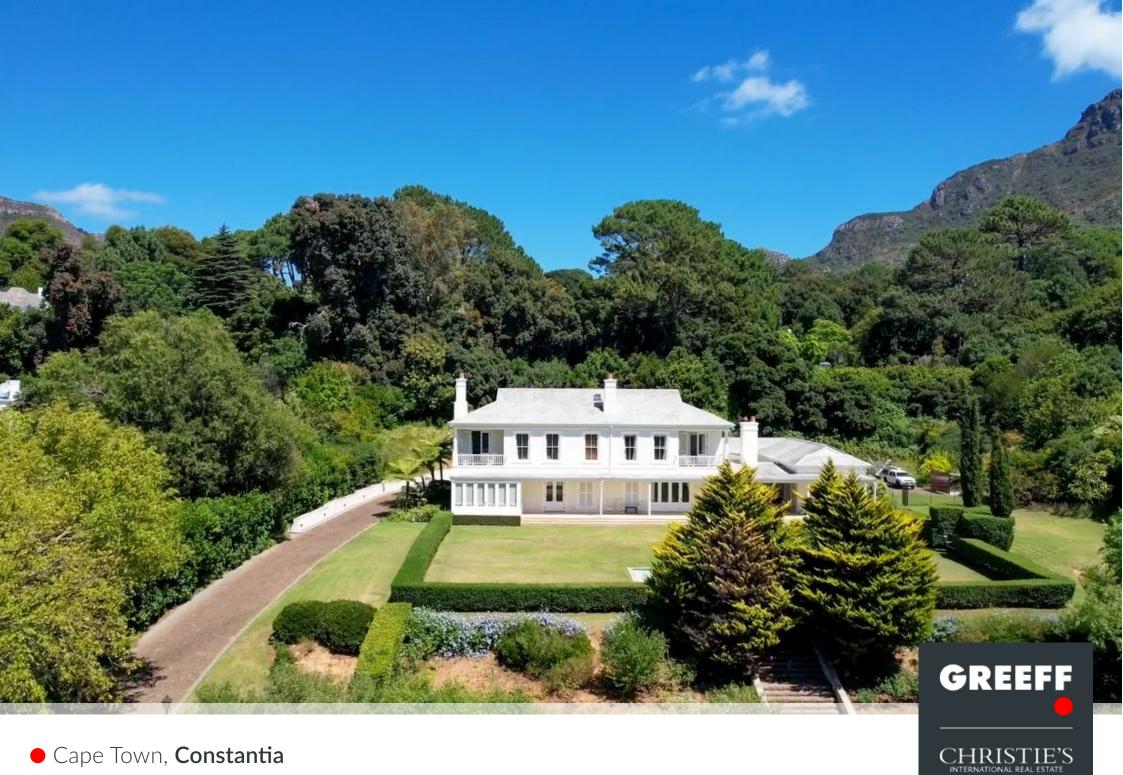

## REMARKABLE, UNRIVALLED 2 ACRE RESIDENCE

This remarkable 1100 square metre residence on 2 acres with alluring mountain and sea views, designed with a focus on family, entertainment, and the privacy of open space, offers the additional opportunity of proceeding with the approved subdivision, opening the door to various possibilities. Enter the grand triple-volume entrance with its Brazilian wood finished staircase, to the expansive living areas, including a formal lounge with a gas fireplace and a dining room, both leading to the beautiful Balinese-inspired sunroom. The heart of the home is the open-plan lounge with a wood-burning fireplace and beautiful, fitted wooden bar with a small wine store, a dining area leading both into the kitchen and the outdoor undercover patio with gas and wood braai. The...

Cape Town, Constantia