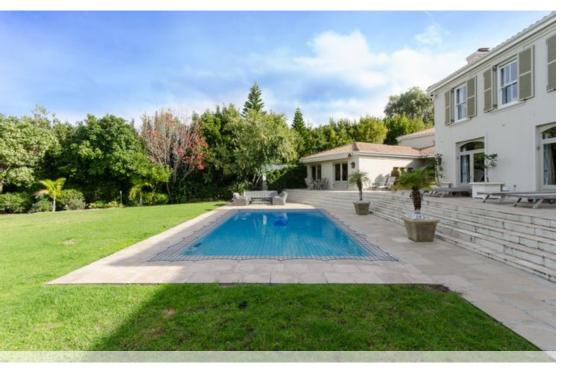

## A Dual Living Family Home with Distinctive Elegance

Designed by renowned architect, Jane Baldwin, this distinctive dual living home with tennis court and two bedroomed cottage, is nestled in a quiet tree-lined crescent in the sought-after Constantia Upper in Cape Town. With versatile and expansive accommodation, the main house offers four-en suite bedrooms with work-from-home office option 5th guest-suite, easy flow between the reception rooms, chef's kitchen, large entertainment room with stack-back doors onto patio, garden and pool and the luxurious two bedroomed en suite cottage. State-of-the-art security system with guard house assures your peace of mind. 3 Car garaging plus a portecochere at the front door, two boreholes and generous staff accommodation are a bonus. The property is brilliantly equipped with a...

## **Features**

| Interior                              |               | Exterior                  |         | Sizes     |         |
|---------------------------------------|---------------|---------------------------|---------|-----------|---------|
| Bedrooms<br>Bathrooms<br>Recep. Rooms | 7<br>7.5<br>5 | Carports/Parkings<br>Pool | 7<br>No | Land Size | 4,194m² |