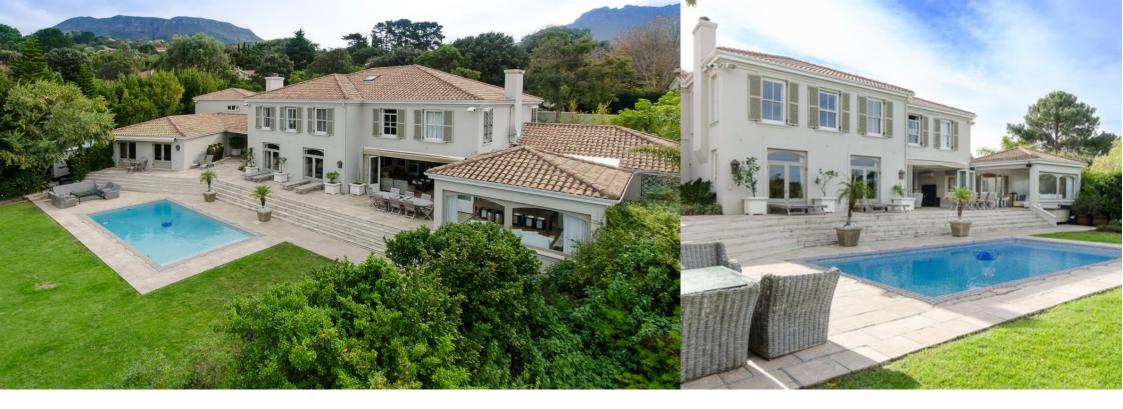

## A Dual Living Family Home with Distinctive Elegance

Designed by renowned architect, Jane Baldwin, this distinctive dual living home with tennis court and two bedroomed cottage, is nestled in a quiet tree-lined crescent in the sought-after Constantia Upper in Cape Town. With versatile and expansive accommodation, the main house offers four-en suite bedrooms with work-from-home office option 5th guest-suite, easy flow between the reception rooms, chef's kitchen, large entertainment room with stack-back doors onto patio, garden and pool and the luxurious two bedroomed en suite cottage. State-of-the-art security system with guard house assures your peace of mind. 3 Car garaging plus a portecochere at the front door, two boreholes and generous staff accommodation are a bonus. The property is brilliantly equipped with a...

## **Features**

| Interior                              |               | Exterior                  |         | Sizes     |         |
|---------------------------------------|---------------|---------------------------|---------|-----------|---------|
| Bedrooms<br>Bathrooms<br>Recep. Rooms | 7<br>7.5<br>5 | Carports/Parkings<br>Pool | 7<br>No | Land Size | 4,194m² |