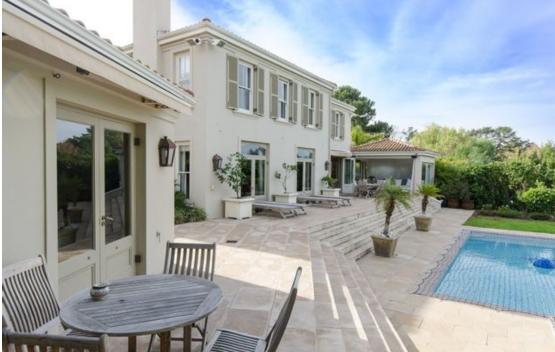

## A Dual Living Family Home with Distinctive Elegance

Designed by renowned architect, Jane Baldwin, this distinctive dual living home with tennis court and two bedroomed cottage, is nestled in a quiet tree-lined crescent in the sought-after Constantia Upper in Cape Town. With versatile and expansive accommodation, the main house offers four-en suite bedrooms with work-from-home office option 5th guest-suite, easy flow between the reception rooms, chef's kitchen, large entertainment room with stack-back doors onto patio, garden and pool and the luxurious two bedroomed en suite cottage. State-of-the-art security system with guard house assures your peace of mind. 3 Car garaging plus a portecochere at the front door, two boreholes and generous staff accommodation are a bonus. The property is brilliantly equipped with a...

## **Features**

| Interior                              |               | Exterior                  |         | Sizes     |         |
|---------------------------------------|---------------|---------------------------|---------|-----------|---------|
| Bedrooms<br>Bathrooms<br>Recep. Rooms | 7<br>7.5<br>5 | Carports/Parkings<br>Pool | 7<br>No | Land Size | 4,194m² |