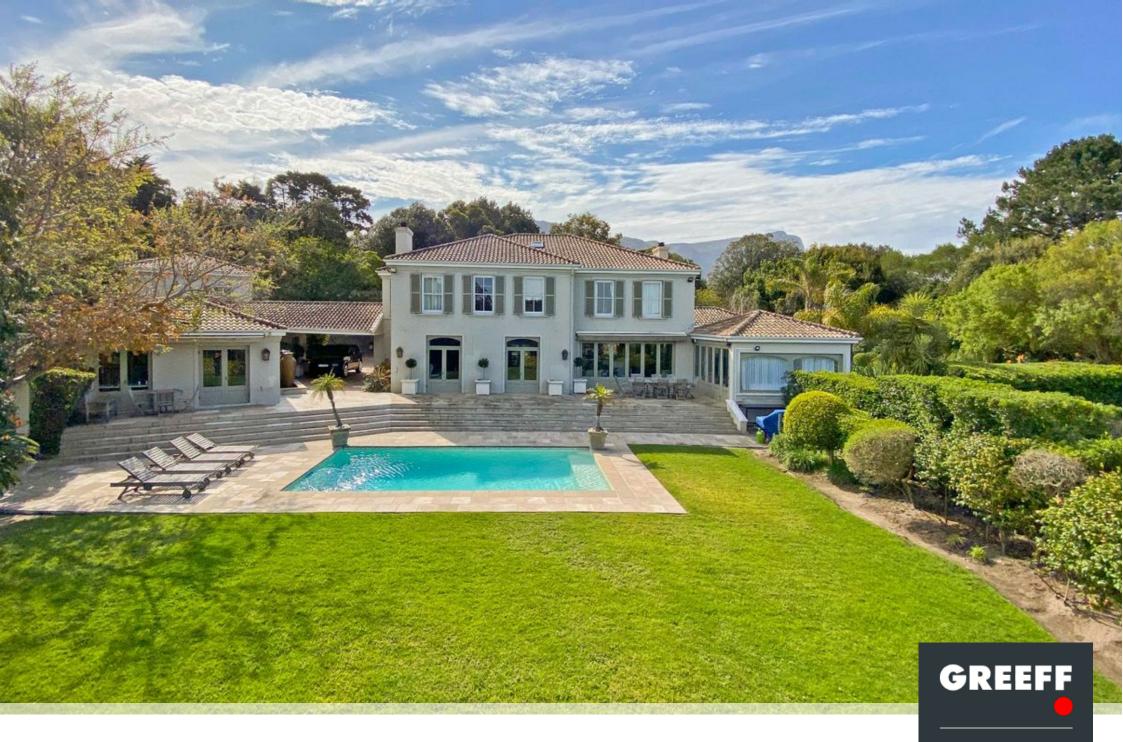

## A Dual Living Family Home with Distinctive Elegance

Designed by renowned architect, Jane Baldwin, this distinctive dual living home with tennis court and two bedroomed cottage, is nestled in a quiet tree-lined crescent in the sought-after Constantia Upper in Cape Town. With versatile and expansive accommodation, the main house offers four-en suite bedrooms with work-from-home office option 5th guest-suite, easy flow between the reception rooms, chef's kitchen, large entertainment room with stack-back doors onto patio, garden and pool and the luxurious two bedroomed en suite cottage. State-of-the-art security system with guard house assures your peace of mind. 3 Car garaging plus a portecochere at the front door, two boreholes and generous staff accommodation are a bonus. The property is brilliantly equipped with a...

## **Features**

| Interior                              |               | Exterior                  |         | Sizes     |         |
|---------------------------------------|---------------|---------------------------|---------|-----------|---------|
| Bedrooms<br>Bathrooms<br>Recep. Rooms | 7<br>7.5<br>5 | Carports/Parkings<br>Pool | 7<br>No | Land Size | 4,194m² |