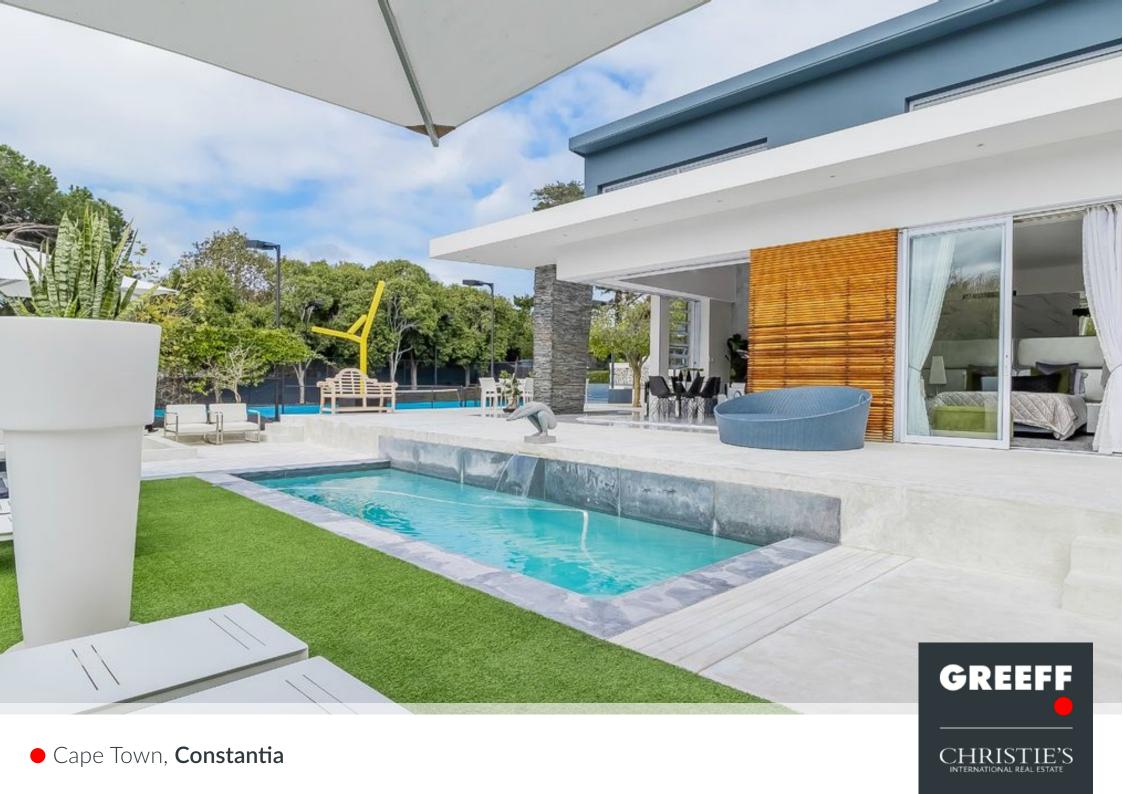

## CONTEMPORARY MASTERPIECE UNIQUELY DIFFERENT AND STYLISH

Two swimming pools set the tone for dual, independent entertainment or perfect income generator. True craftsmanship with excellent finishes is the hallmark of this light and bright northfacing contemporary home offering total privacy for you and your guests with stress-free living in a secure close. Video available upon request. The spectacular setting adds to its uniqueness. The home epitomises relaxation and creating special memories with family, friends, and guests. The stunning reception rooms for formal and informal entertaining on a large-scale flow to the large pool terrace and garden via floor-to-ceiling glass doors. The large glass feature doors and windows embrace unforgettable mountain and garden views. The landscaping is remarkable in its

## **Features**

| Interior                                              |                    | Exterior                  |          | Sizes     |         |
|-------------------------------------------------------|--------------------|---------------------------|----------|-----------|---------|
| Bedrooms<br>Bathrooms<br>Recep. Rooms<br>Dining Rooms | 7<br>7.5<br>7<br>3 | Carports/Parkings<br>Pool | 2<br>Yes | Land Size | 5,959m² |