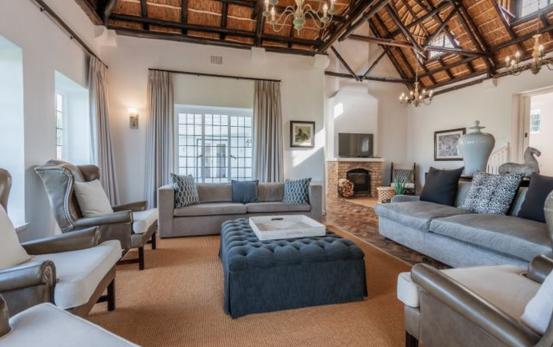

## Authentic Constantia Upper Living

SOLE MANDATE - An amphitheater of views plus the authentic lifestyle of Constantia Upper - a country feeling amidst the pleasures of the city of Cape Town's glorious gifts. This grand, fourbedroom thatched residence is flanked by a two-bedroom, self-contained cottage with a lounge, cozy mezzanine, and bathroom, and another separate, one-bedroom cottage, en suite. The outdoor pool room, with double volume ceiling, comes complete with a lounge/gym, sauna, steam room and a spacious bathroom, opening onto the large pool through wall-to-wall stack-back doors. The entrance leads you directly into the formal lounge, with double thatch ceiling, wooden herring-bone floors, large wood-burning fireplace, and doors leading into the garden. Double doors on either end beckon...