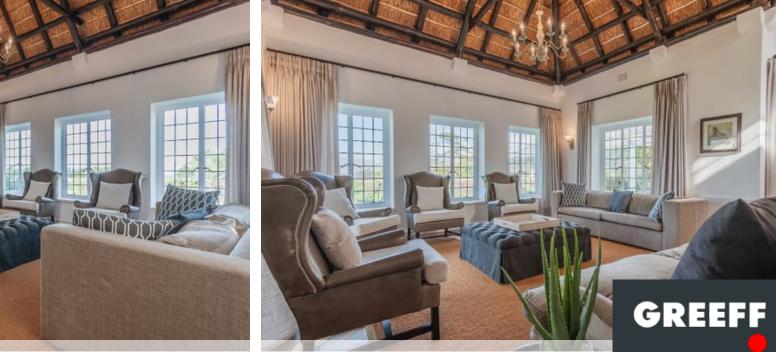

## Authentic Constantia Upper Living

SOLE MANDATE - An amphitheater of views plus the authentic lifestyle of Constantia Upper - a country feeling amidst the pleasures of the city of Cape Town's glorious gifts. This grand, fourbedroom thatched residence is flanked by a two-bedroom, self-contained cottage with a lounge, cozy mezzanine, and bathroom, and another separate, one-bedroom cottage, en suite. The outdoor pool room, with double volume ceiling, comes complete with a lounge/gym, sauna, steam room and a spacious bathroom, opening onto the large pool through wall-to-wall stack-back doors. The entrance leads you directly into the formal lounge, with double thatch ceiling, wooden herring-bone floors, large wood-burning fireplace, and doors leading into the garden. Double doors on either end beckon...