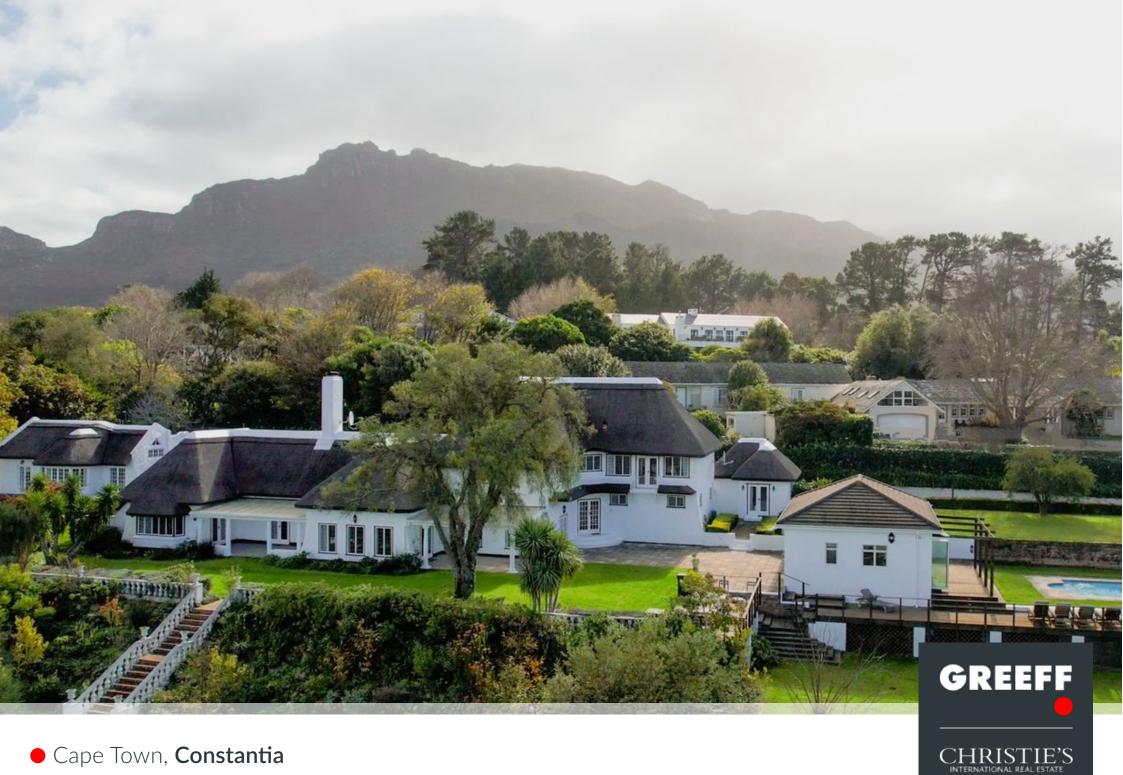

• Cape Town, **Constantia** 

## Authentic Constantia Upper Living

SOLE MANDATE - An amphitheater of views plus the authentic lifestyle of Constantia Upper - a country feeling amidst the pleasures of the city of Cape Town's glorious gifts. This grand, fourbedroom thatched residence is flanked by a two-bedroom, self-contained cottage with a lounge, cozy mezzanine, and bathroom, and another separate, one-bedroom cottage, en suite. The outdoor pool room, with double volume ceiling, comes complete with a lounge/gym, sauna, steam room and a spacious bathroom, opening onto the large pool through wall-to-wall stack-back doors. The entrance leads you directly into the formal lounge, with double thatch ceiling, wooden herring-bone floors, large wood-burning fireplace, and doors leading into the garden. Double doors on either end beckon...