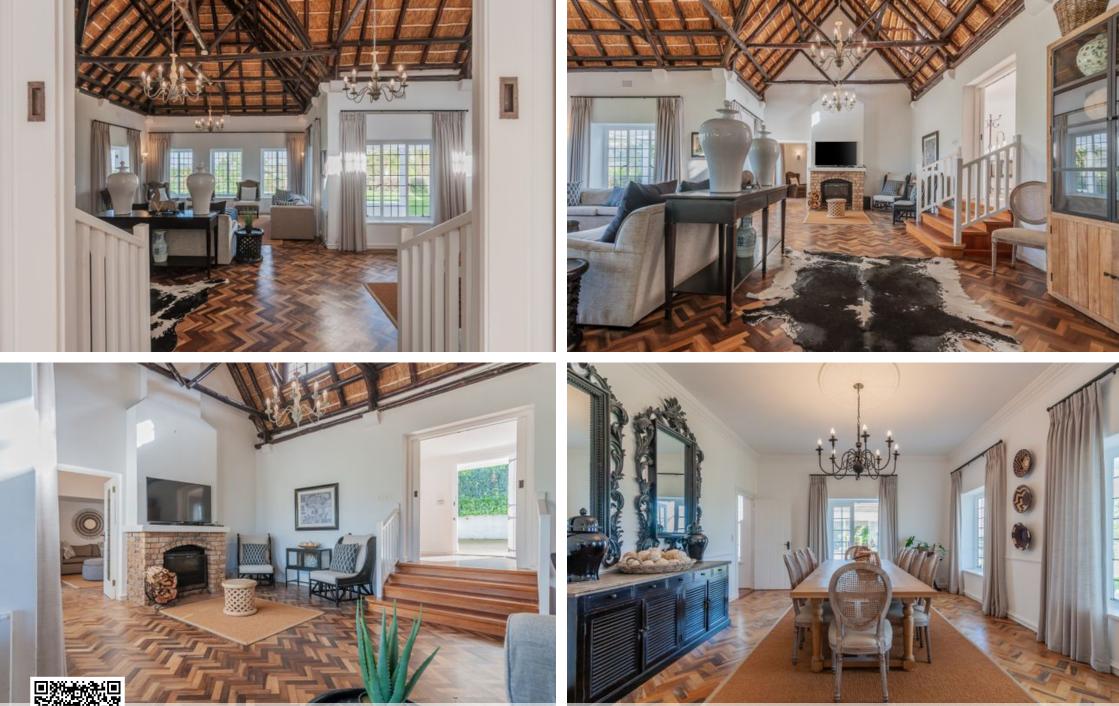

## Authentic Constantia Upper Living

SOLE MANDATE - An amphitheater of views plus the authentic lifestyle of Constantia Upper - a country feeling amidst the pleasures of the city of Cape Town's glorious gifts. This grand, fourbedroom thatched residence is flanked by a two-bedroom, self-contained cottage with a lounge, cozy mezzanine, and bathroom, and another separate, one-bedroom cottage, en suite. The outdoor pool room, with double volume ceiling, comes complete with a lounge/gym, sauna, steam room and a spacious bathroom, opening onto the large pool through wall-to-wall stack-back doors. The entrance leads you directly into the formal lounge, with double thatch ceiling, wooden herring-bone floors, large wood-burning fireplace, and doors leading into the garden. Double doors on either end beckon...