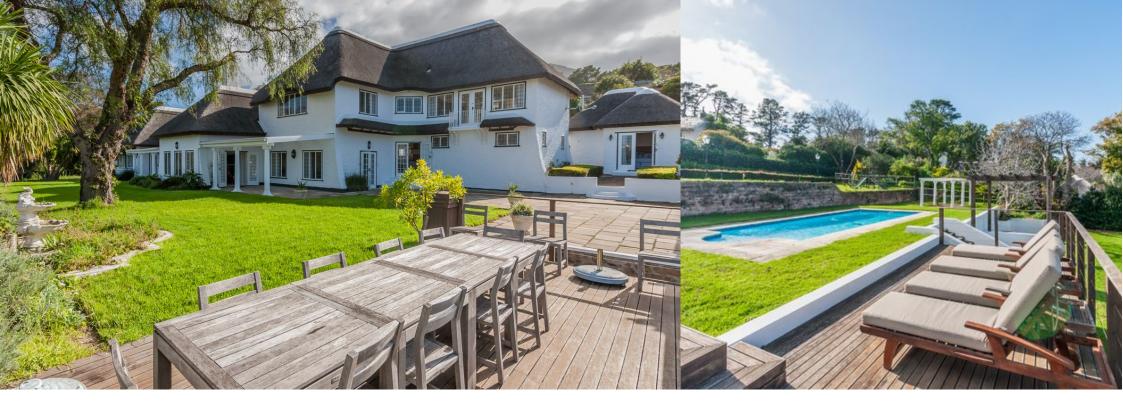

## Authentic Constantia Upper Living

SOLE MANDATE - An amphitheater of views plus the authentic lifestyle of Constantia Upper - a country feeling amidst the pleasures of the city of Cape Town's glorious gifts. This grand, fourbedroom thatched residence is flanked by a two-bedroom, self-contained cottage with a lounge, cozy mezzanine, and bathroom, and another separate, one-bedroom cottage, en suite. The outdoor pool room, with double volume ceiling, comes complete with a lounge/gym, sauna, steam room and a spacious bathroom, opening onto the large pool through wall-to-wall stack-back doors. The entrance leads you directly into the formal lounge, with double thatch ceiling, wooden herring-bone floors, large wood-burning fireplace, and doors leading into the garden. Double doors on either end beckon...

## Features

| Interior                                              |                    | Exterior                  |           | Sizes     |         |
|-------------------------------------------------------|--------------------|---------------------------|-----------|-----------|---------|
| Bedrooms<br>Bathrooms<br>Recep. Rooms<br>Dining Rooms | 8<br>8.5<br>5<br>1 | Carports/Parkings<br>Pool | 12<br>Yes | Land Size | 4,690m² |