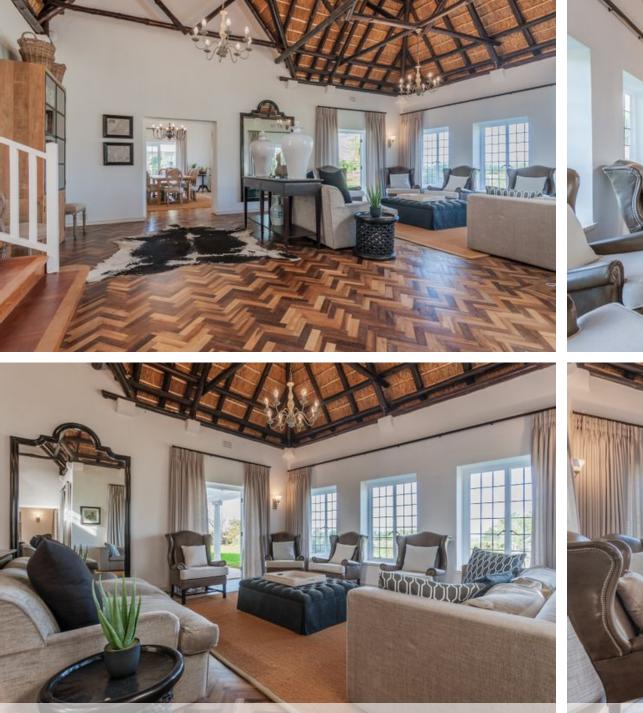

## Authentic Constantia Upper Living

SOLE MANDATE - An amphitheater of views plus the authentic lifestyle of Constantia Upper - a country feeling amidst the pleasures of the city of Cape Town's glorious gifts. This grand, fourbedroom thatched residence is flanked by a two-bedroom, self-contained cottage with a lounge, cozy mezzanine, and bathroom, and another separate, one-bedroom cottage, en suite. The outdoor pool room, with double volume ceiling, comes complete with a lounge/gym, sauna, steam room and a spacious bathroom, opening onto the large pool through wall-to-wall stack-back doors. The entrance leads you directly into the formal lounge, with double thatch ceiling, wooden herring-bone floors, large wood-burning fireplace, and doors leading into the garden. Double doors on either end beckon...